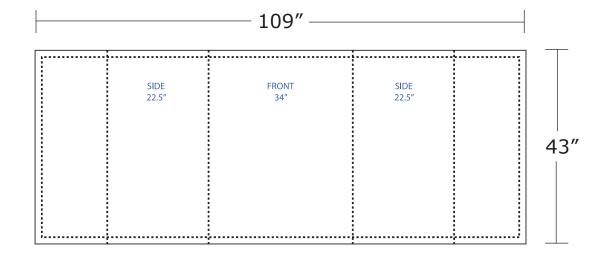

#### **IGNITE PODIUM WRAP -** 109" x 43"

Total Graphic Area: 109" x 43" Total Safe Area: 106" x 40" DO NOT design any elements (text, Logos, etc.) within 1.5" from all sides. (For Reference Only)