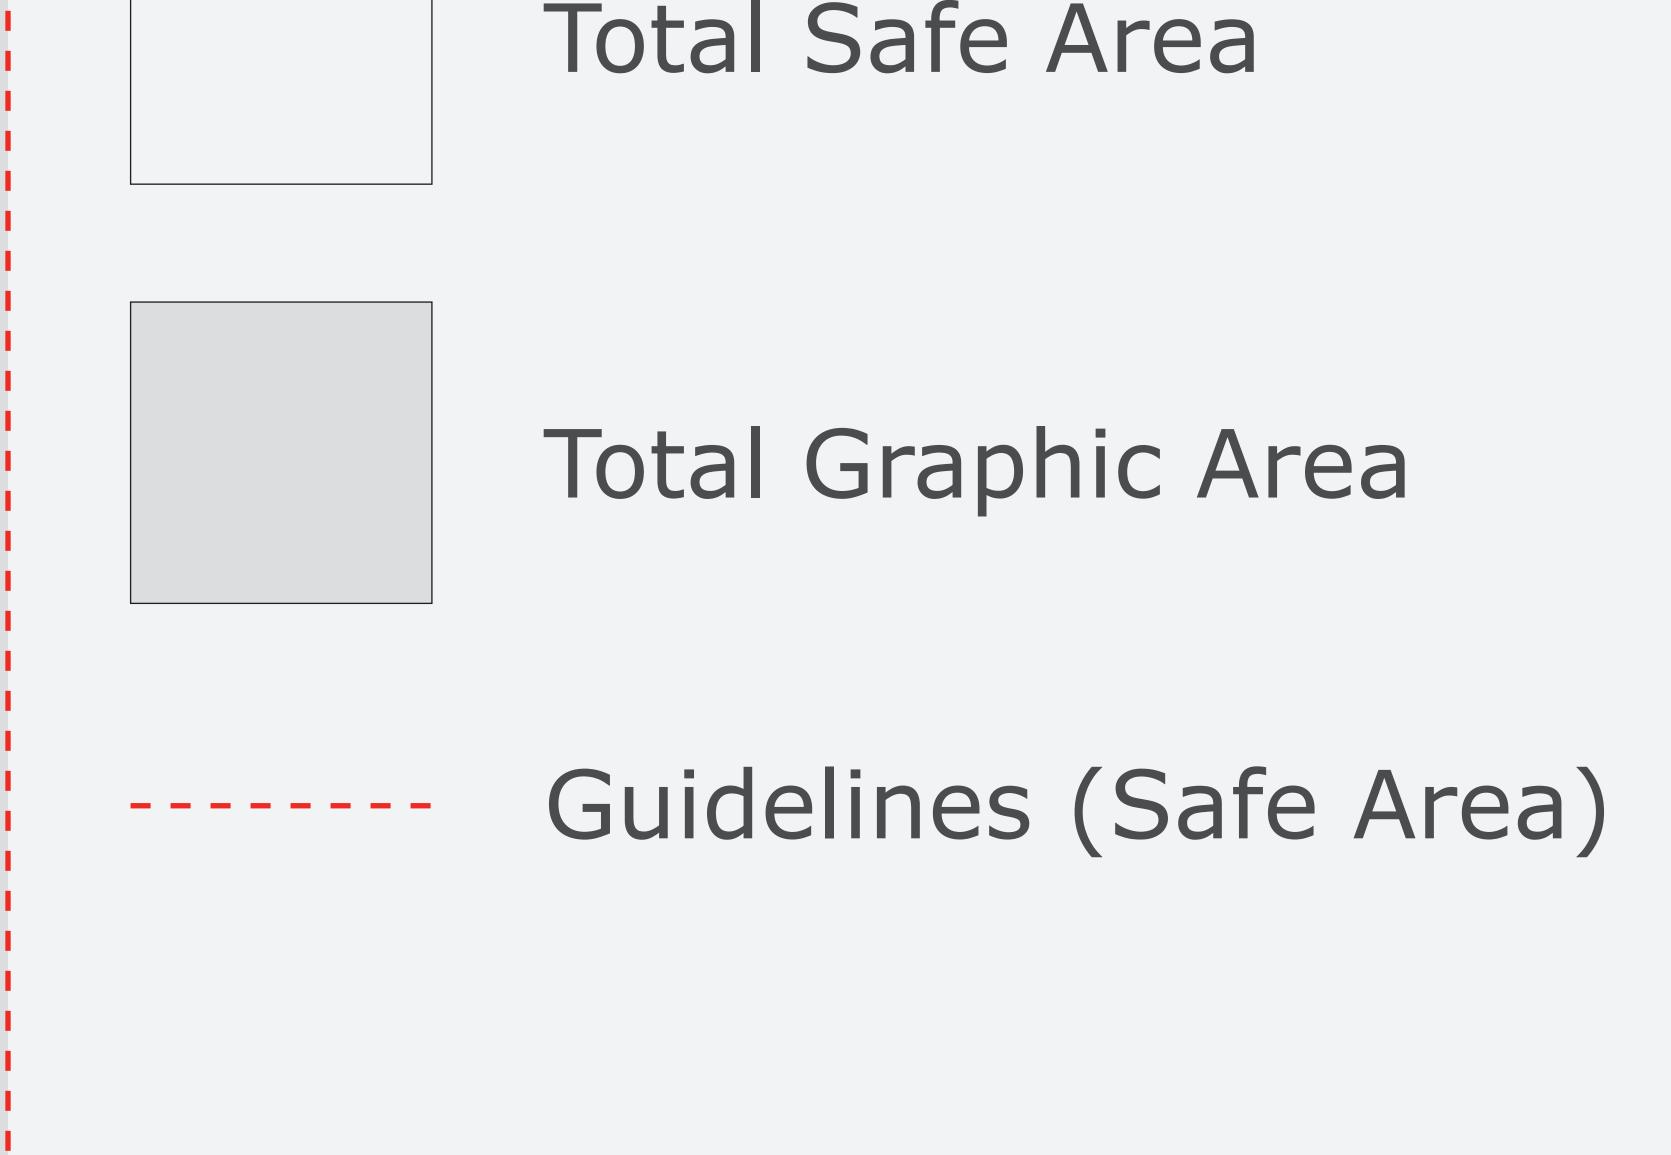

## FLOW STYLE C TENSION FABRIC - 36"x123.5"

Total Graphic Area: 36" x 123.5"

Total Safe Area: 32" x 89"

DO NOT design any elements (text, Logos, etc.) within 2" from all sides.

(For Reference Only)

Bottom 32.5" will be obscured by base of stand. Place all important information above that line.