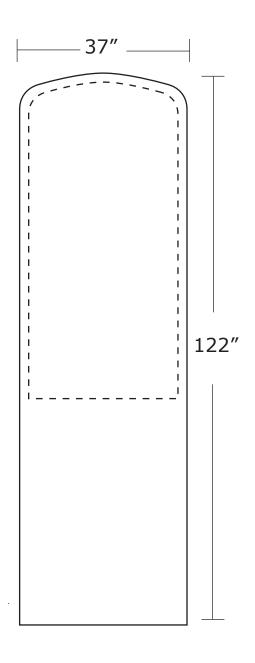

## FLOW TENSION FABRIC FLAT C - 37"x122"

Total Graphic Area: 37" x 122"
Total Safe Area: 33" x 96"
DO NOT design any elements (text, Logos, etc.) within 2" from all sides.
(For Reference Only)

Bottom 50" will be obscured by base of stand. Place all important information above that line.