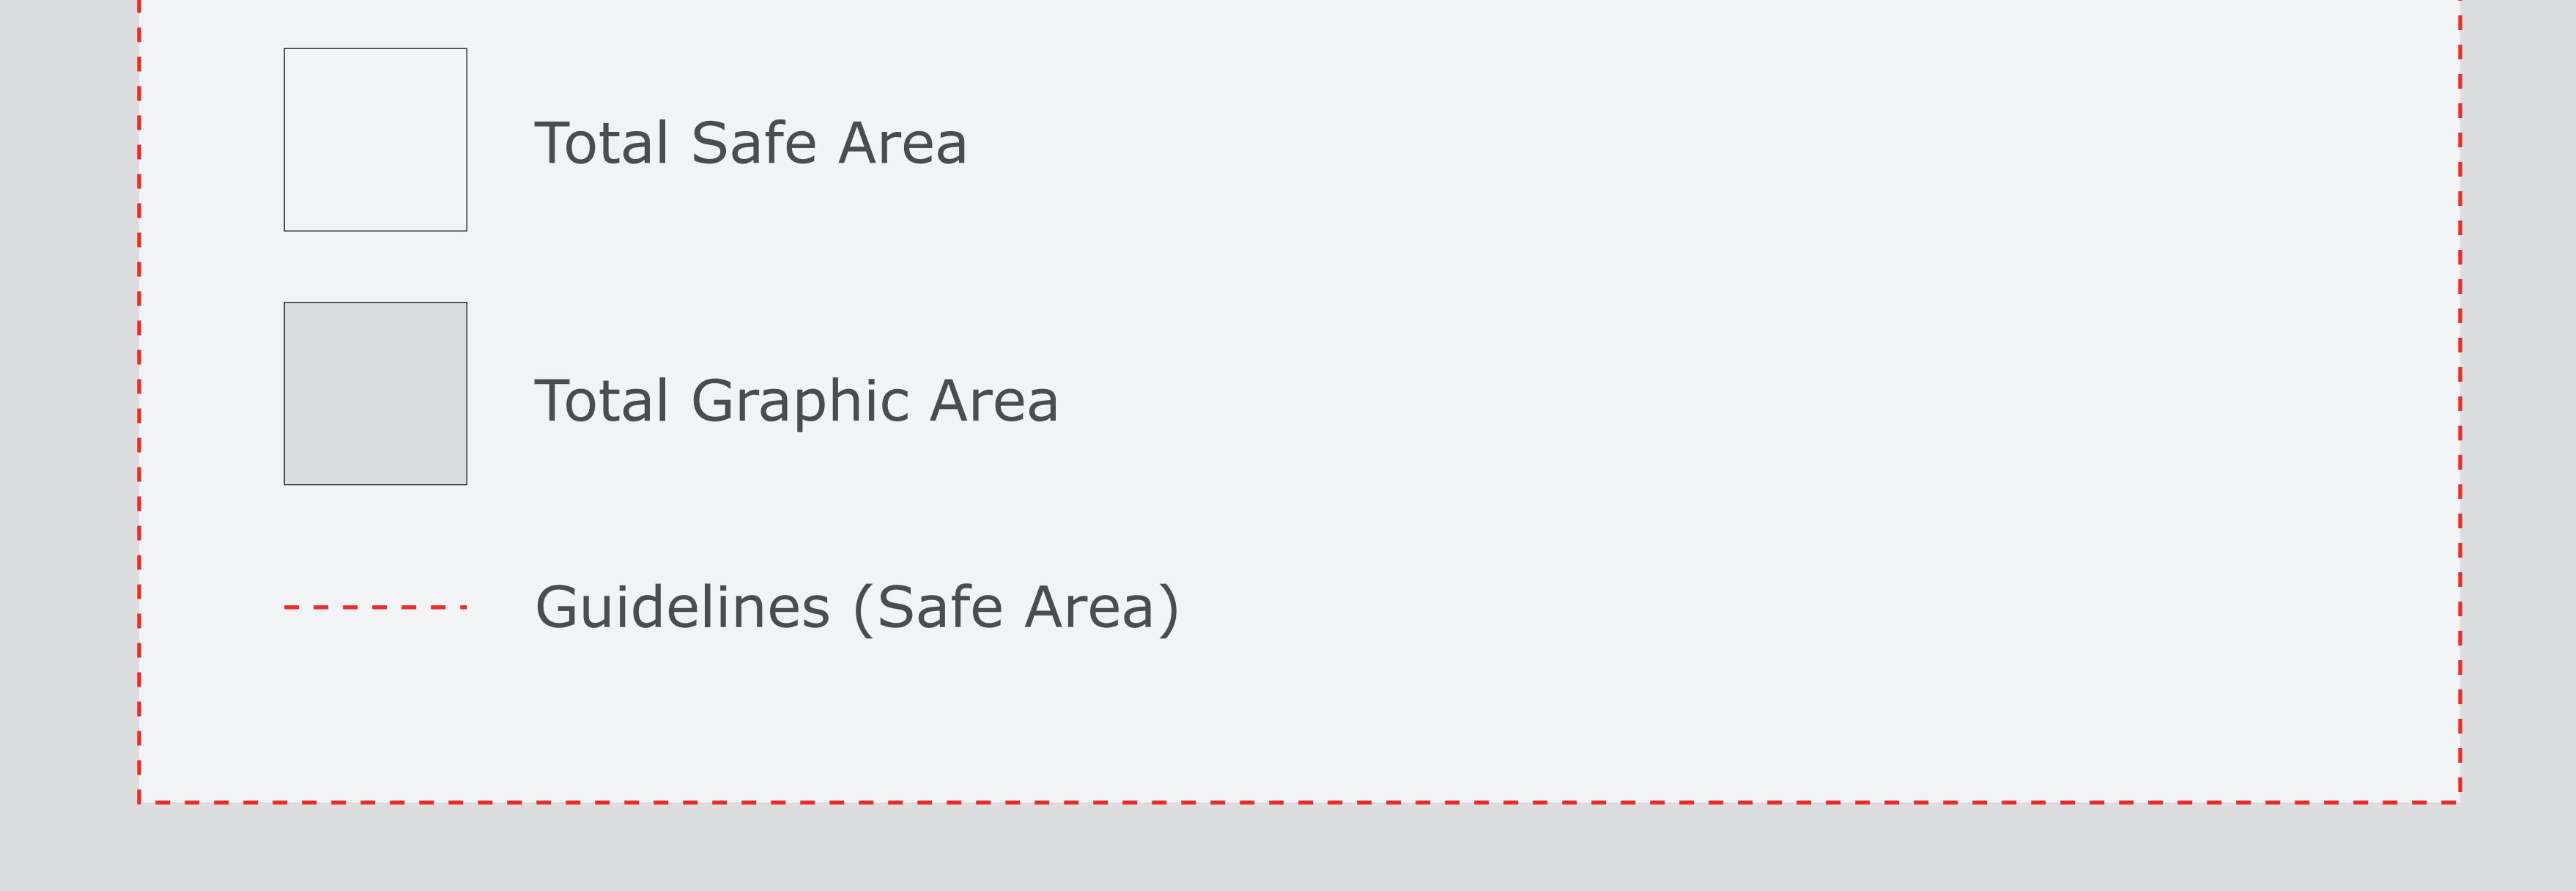

## **FLOW STYLE FLAT C TENSION FABRIC -** 37"x122"

Total Graphic Area: 37" x 122"

Total Safe Area: 33" x 72"

DO NOT design any elements (text, Logos, etc.) within 2" from all sides. (For Reference Only)

Bottom 50" will be obscured by base of stand. Place all important information above that line.