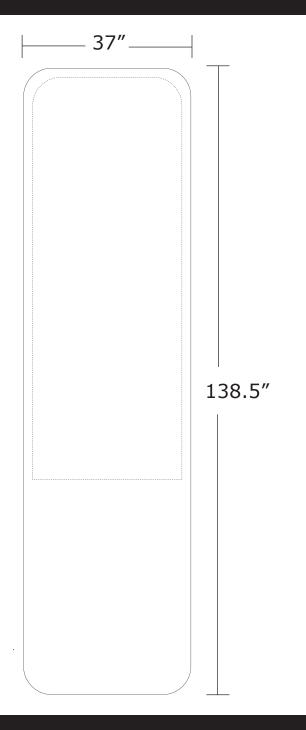

#### **FLOW TENSION FABRIC**

**S -** 37"x138.5"

Total Graphic Area: 37" x 138.5"
Total Safe Area: 33" x 89"
DO NOT design any elements
(text, Logos, etc.) within 2"
from all sides.
(For Reference Only)

Bottom 47.5" will be obscured by base of stand. Place all important information above that line.