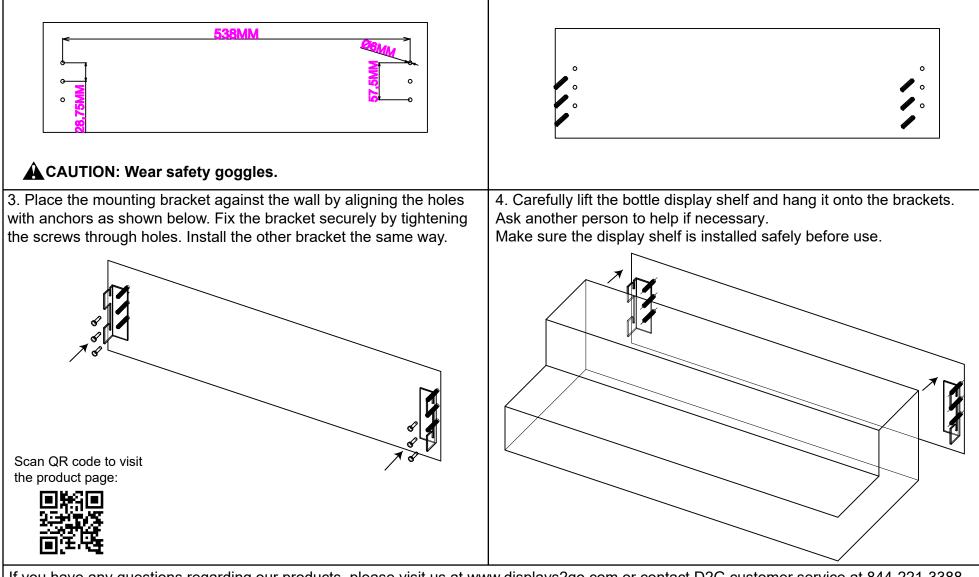

## FSBDWRB24 - 24" WIDE 2-TIER LED BOTTLE ORGANIZER

1. Find the drill template and place it at the desired mounting location. Use a spirit level to check if the template is level, then fix it in place. Drill  $6X \phi 6mm$  holes at the marked locations on the template.

2. Insert plastic anchors into drilled holes in Step 1. Use a screw driver to turn the anchor clockwise until it lays flush against the wall. Install all the plastic anchors to the wall.

DISPLAYS2GO

If you have any questions regarding our products, please visit us at www.displays2go.com or contact D2G customer service at 844-221-3388.