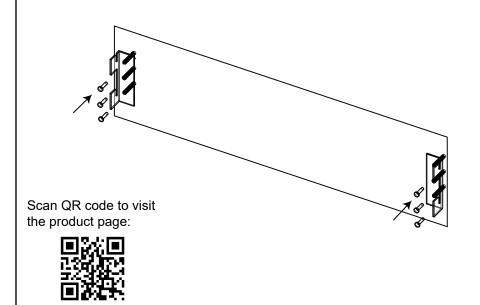

## A CAUTION: Wear safety goggles.

3. Place the mounting bracket against the wall by aligning the holes with anchors as shown below. Fix the bracket securely by tightening the screws through holes. Install the other bracket the same way.