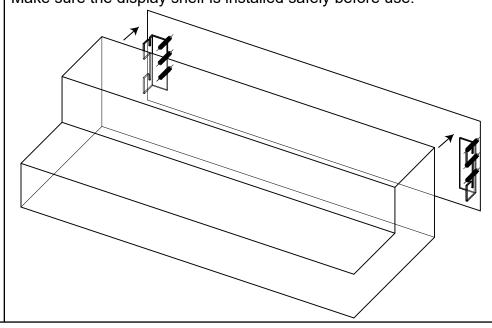

4. Carefully lift the bottle display shelf and hang it onto the brackets. Ask another person to help if necessary.

Make sure the display shelf is installed safely before use.

If you have any questions regarding our products, please visit us at www.displays2go.com or contact D2G customer service at 844-221-3388.