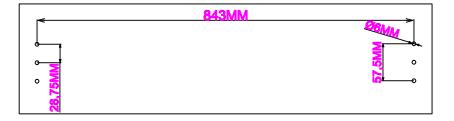

## FSBDWRB36 - 36" WIDE 2-TIER LED BOTTLE ORGANIZER

1. Find the drill template and place it at the desired mounting location. Use a spirit level to check if the template is level, then fix it in place. Drill 6X φ6mm holes at the marked locations on the template.