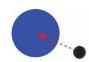

## **Components:**

x4 Single Sided Graphic

x4 Single Sided Graphic

Insert "Graphic" into 22" x 28" top loading sign/poster holder.

**Note:** Sign/poster holder not included.

Apply "Dimensional Circles":

Apply qty. 1 adhesive hook/loop dot to backside of circle (non-printed side).

Remove backing and position onto desired location.

Repeat for opposite side, double sided graphic.

If you have any questions regarding our products, please visit us at www.displays2go.com or contact D2G customer service 844-221-3388