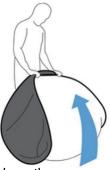

## **FOLD AND PACK**

Hold the edge near you and the opposite edge together firmly.

Press down the screen and it transforms into a disk shape.

Hold the steel spring and place the folded screen into the carrying bag. Zip up the bag for storage or transportation.