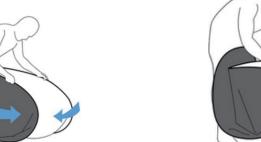

## DISPLAYS2GO

**SETUP** 

Remove the folded back screen from the carrying bag and hold the steel spring firmly. Carefully pop open the screen to expand it fully.

Attach the green screen to the chair with the chair back inserted in between the straps and the screen.

NOTE

1. The back screen fits most of the chairs with a vertical back. You can attach the screen either in front of the chair back or at the back.

Grab both sides and fold inward.

2. The right side has the hook and loop attachment that can be pulled open for quick and easy installation.