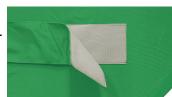

NOTE

1. The back screen fits most of the chairs with a vertical back. You can attach the screen either in front of the chair back or at the back.

Grab both sides and fold inward.

2. The right side has the hook and loop attachment that can be pulled open for quick and easy installation.

Press 1 side down and the other side

The left side is sewn on the screen.

over the folded screen.