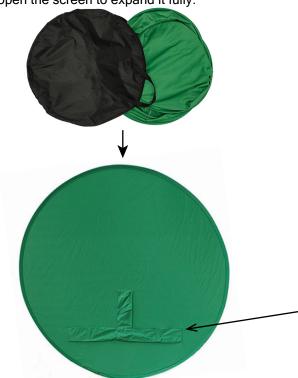

## DISPLAYS2GO

**SETUP** 

Remove the folded back screen from the carrying bag and hold the steel spring firmly. Carefully pop open the screen to expand it fully.

Attach the green screen to the chair with the chair back inserted in between the straps and the screen.