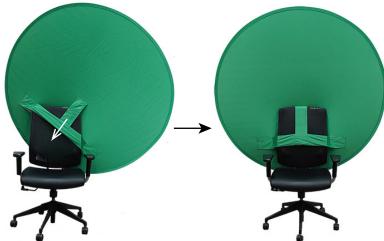

## DISPLAYS2GO

**SETUP** 

Remove the folded back screen from the carrying bag and hold the steel spring firmly. Carefully pop open the screen to expand it fully.

Attach the green screen to the chair with the chair back inserted in between the straps and the screen.

NOTE

1. The back screen fits most of the chairs with a vertical back. You can attach the screen either in front of the chair back or at the back.

Grab both sides and fold inward.

2. The right side has the hook and loop attachment that can be pulled open for quick and easy installation.