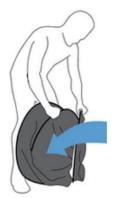

Press 1 side down and the other side

The left side is sewn on the screen.

over the folded screen.

## **FOLD AND PACK**

Hold the edge near you and the opposite edge together firmly.

Press down the screen and it transforms into a disk shape.

Hold the steel spring and place the folded screen into the carrying bag. Zip up the bag for storage or transportation.