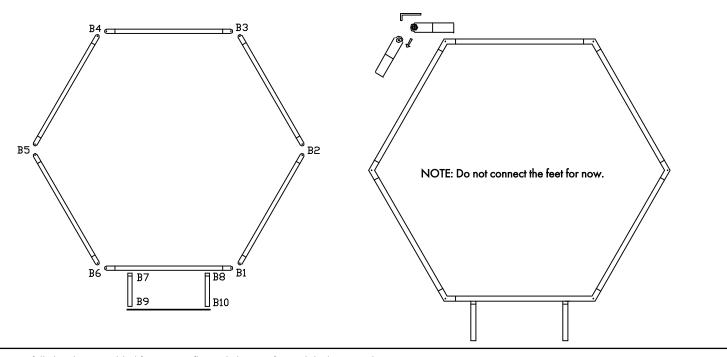

## SKU **HEXBWALLDS HEXBWALLSS**

1. Snap and connect frame tubes by matching labels at the end of each tube.

- 2. Carefully lay the assembled frame on a flat and clean surface. Slide the printed fabric to cover the frame from the bottom.
- 3. Zip the fabric along the tubes on the opening at the top. Stretch out the fabric if any wrinkle shows.