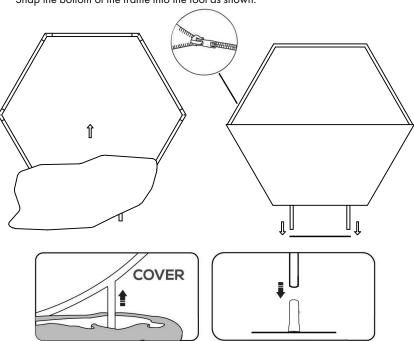

Snap the bottom of the frame into the foot as shown.

Need a new message for your hardware? Go to www.displays2go.com and order replacement graphics.

SKUs:

HEXBWALLSSCP or HEXBWALLDSCP

If you have any questions regarding our products, please visit us at www.displays2go.com or contact D2g customer service at 844-221-3388.