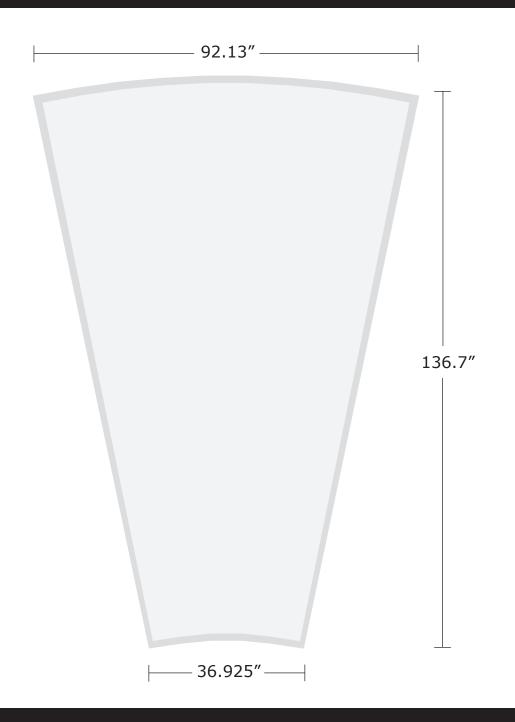

# **HIGH RISE FUNNEL** - 92.13" X 136.7"

Total Graphic Area 92.13" x 136.7" Total Safe Area 90.13" x 134.7"

DO NOT design any elements (text, Logos, etc.) within 2" of edge. Graphic will be stitched on all edges. (For Reference Only)