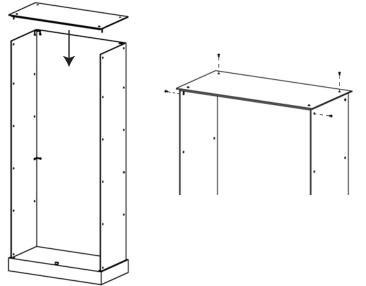

## IFDC8040 - Glass Display Case - Double Door

2. Attach the aluminum bar (K) and 2 "L" brackets (L) to the top glass panel (F) with screws and washers (J). case. Secure the top panel by using screws and washers.

3. Carefully place the assembled glass panel on top of the display

4. Attach 1 door hinge (M) to 1 door glass panel (D), fix the hinge at the corner. Insert the hinge collar into the pre-drilled hole in the base.