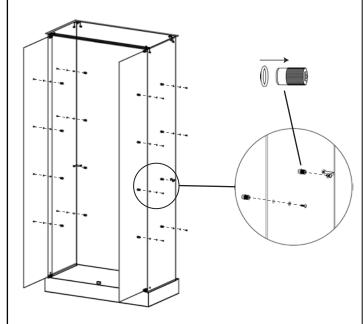

## IFDC8040 - Glass Display Case - Double Door

6. Fix all glass shelf pegs (I) onto the side glass panels inside with screws and washers.

Make sure all the rubber rings in the hardware bag are installed on the pegs.