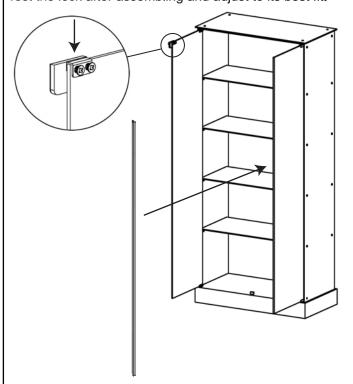

7. Carefully place 1 glass shelf (E) on the fixed pegs at the same level. Install the rest glass shelves the same way.

8. Install the door lock on the top of the glass door as shown below.

Insert the glass door seal onto the edge of the glass door. Test the lock after assembling and adjust to its best fit.