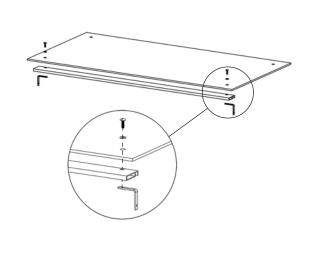

## IFDC8040 - Glass Display Case - Double Door

6. Fix all glass shelf pegs (I) onto the side glass panels inside with screws and washers.

Make sure all the rubber rings in the hardware bag are installed on the pegs.

7. Carefully place 1 glass shelf (E) on the fixed pegs at the same level. Install the rest glass shelves the same way.

8. Install the door lock on the top of the glass door as shown below.

Insert the glass door seal onto the edge of the glass door. Test the lock after assembling and adjust to its best fit.