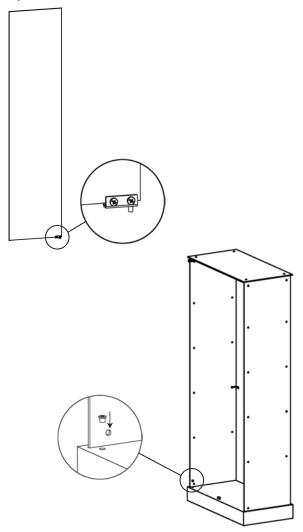

1. Place the base (A) on the ground, insert the front glass panel (B) and 1 side glass panel (C) into grooves in the base. Hold glass panels in place and connect them with edge bracket (G) and corner bracket (H) by using screws (J). Tighten screws with a flat-head screw driver. Do the same for the opposite side.

## IFDC8040 - Glass Display Case - Double Door

2. Attach the aluminum bar (K) and 2 "L" brackets (L) to the top glass panel (F) with screws and washers (J). case. Secure the top panel by using screws and washers.

3. Carefully place the assembled glass panel on top of the display

4. Attach 1 door hinge (M) to 1 door glass panel (D), fix the hinge at the corner. Insert the hinge collar into the pre-drilled hole in the base.