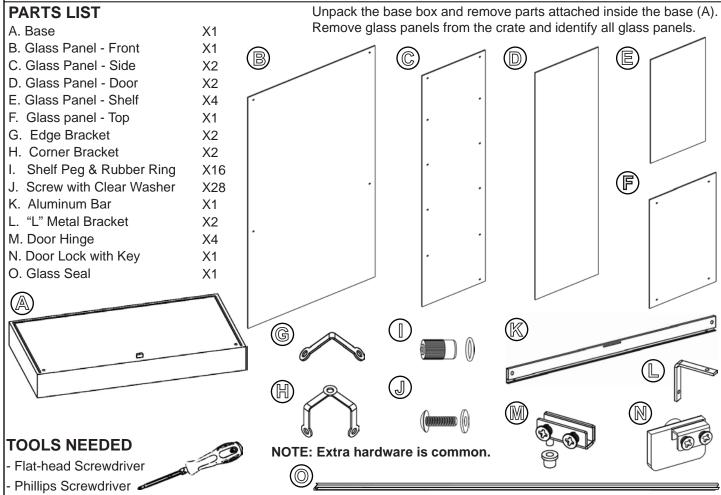

## IFDC8040 - Glass Display Case - Double Door

Read all instructions before start installing the unit. Displays2go is not responsible for any damage or injury caused by incorrect installation, assembly or use. 3 people are recommended for assembling.

1. Place the base (A) on the ground, insert the front glass panel (B) and 1 side glass panel (C) into grooves in the base. Hold glass panels in place and connect them with edge bracket (G) and corner bracket (H) by using screws (J). Tighten screws with a flat-head screw driver. Do the same for the opposite side.

## IFDC8040 - Glass Display Case - Double Door

2. Attach the aluminum bar (K) and 2 "L" brackets (L) to the top glass panel (F) with screws and washers (J). case. Secure the top panel by using screws and washers.

3. Carefully place the assembled glass panel on top of the display

4. Attach 1 door hinge (M) to 1 door glass panel (D), fix the hinge at the corner. Insert the hinge collar into the pre-drilled hole in the base.