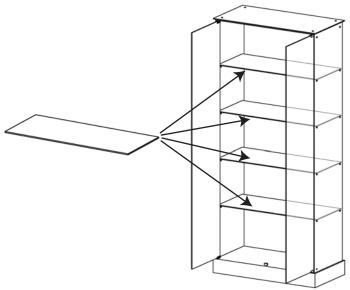

7. Carefully place 1 glass shelf (E) on the fixed pegs at the same level. Install the rest glass shelves the same way.

8. Install the door lock on the top of the glass door as shown below.

Insert the glass door seal onto the edge of the glass door. Test the lock after assembling and adjust to its best fit.