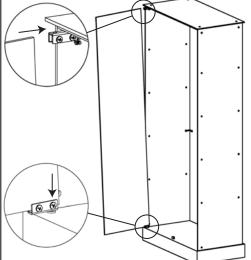

3. Carefully place the assembled glass panel on top of the display

4. Attach 1 door hinge (M) to 1 door glass panel (D), fix the hinge at the corner. Insert the hinge collar into the pre-drilled hole in the base.

5. Insert the bottom hinge into the bottom collar, and hold another hinge with collar at the top, then slide the door panel into the top hinge, and tighten screws to secure the door glass in place.

Ver. 11/18

Assemble the other door the same way. Tips: Test the doors and adjust as needed.