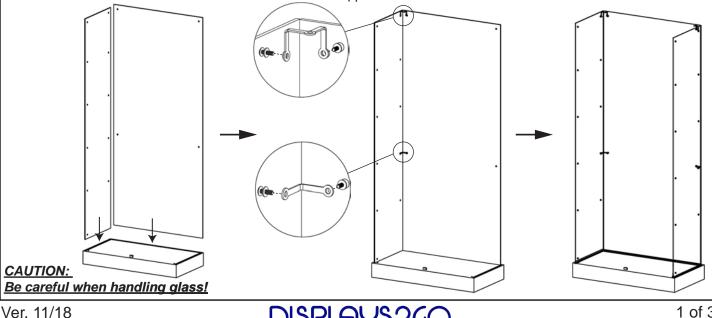

1. Place the base (A) on the ground, insert the front glass panel (B) and 1 side glass panel (C) into grooves in the base. Hold glass panels in place and connect them with edge bracket (G) and corner bracket (H) by using screws (J). Tighten screws with a flat-head screw driver. Do the same for the opposite side.

## IFDC8040 - Glass Display Case - Double Door

2. Attach the aluminum bar (K) and 2 "L" brackets (L) to the top glass panel (F) with screws and washers (J). case. Secure the top panel by using screws and washers.

3. Carefully place the assembled glass panel on top of the display

4. Attach 1 door hinge (M) to 1 door glass panel (D), fix the hinge at the corner. Insert the hinge collar into the pre-drilled hole in the base.