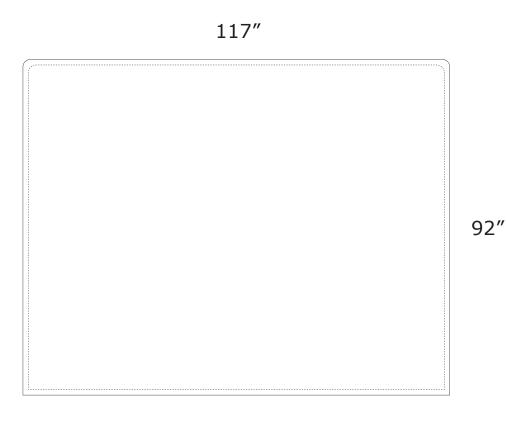

## **IGNITE 10' DISPLAY -** 117" x 92"

Total Graphic Area: 117" x 92"
Total Safe Area: 114" x 89"
DO NOT design any elements (text, Logos, etc.) within 1.5" from all sides.
(For Reference Only)