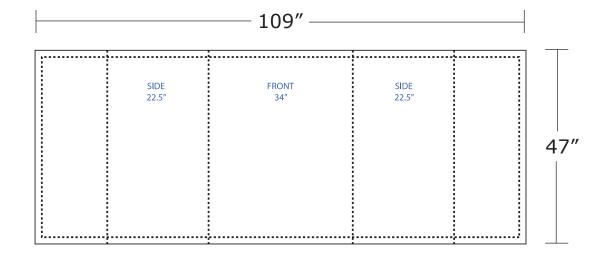

#### **IGNITE PODIUM WRAP -** 109" × 47"

Total Graphic Area: 109" x 47" Total Safe Area: 106" x 40" DO NOT design any elements (text, Logos, etc.) within 1.5" from all sides. (For Reference Only)