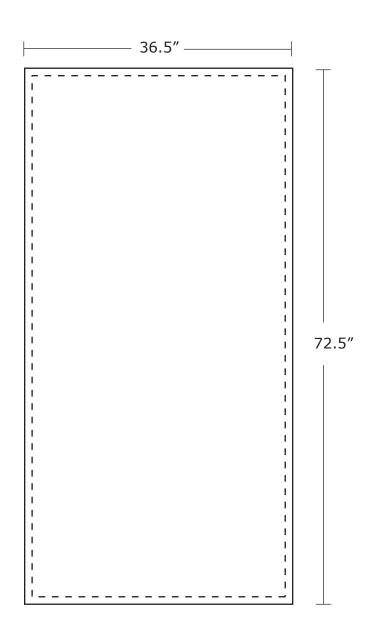

# INFINITY SEG SOUND ABSORBING 36.5" X 72.5"

Total Graphic Area: 36.5" x 72.5"

Total Safe Area: 35" x 71"

Please include a 1.5" margin on all sides that should be clear of any text, logos or images.