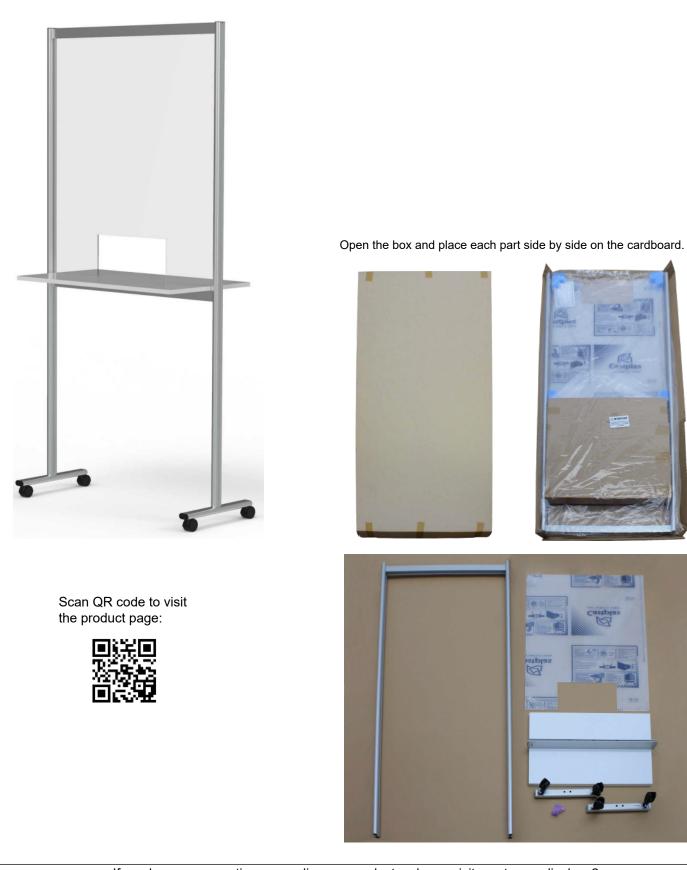

## SMSFSSC35 - Floorstanding Sneeze Guard with Countertop

V20.10

If you have any questions regarding our products, please visit us at www.displays2go.com or contact D2G customer service 844-221-3388.

## SMSFSSC35 - Floorstanding Sneeze Guard with Countertop

Place the aluminum frame on the ground with the open end on top. Insert the acrylic panel into T-slot on each side and slide down the panel from the top as shown. Keep the frame in this position.

Place the MDF countertop on top of the acrylic panel with the bottom facing up. Make sure the T-anchor on each side are inserted into the T-slot on the frame.

Use the provided allen wrench to tighten the inserted anchors on both sides. Attach 1 foot with wheels to the bottom of the frame and fix it with the screws. Do the same to fix the other foot. Peel off the protective film on the acrylic and the assembly is finished.