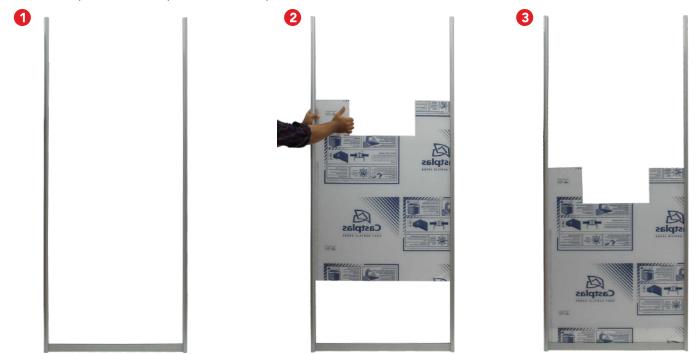

## SMSFSSC35 - Floorstanding Sneeze Guard with Countertop

Place the aluminum frame on the ground with the open end on top. Insert the acrylic panel into T-slot on each side and slide down the panel from the top as shown. Keep the frame in this position.