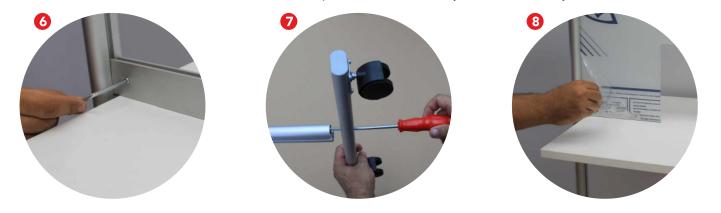

Place the MDF countertop on top of the acrylic panel with the bottom facing up. Make sure the T-anchor on each side are inserted into the T-slot on the frame.

Use the provided allen wrench to tighten the inserted anchors on both sides. Attach 1 foot with wheels to the bottom of the frame and fix it with the screws. Do the same to fix the other foot. Peel off the protective film on the acrylic and the assembly is finished.