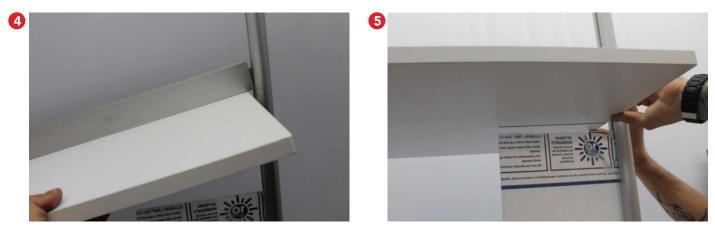

## SMSFSSC35 - Floorstanding Sneeze Guard with Countertop

Place the aluminum frame on the ground with the open end on top. Insert the acrylic panel into T-slot on each side and slide down the panel from the top as shown. Keep the frame in this position.