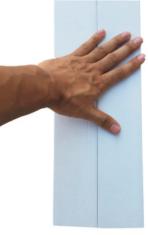

Fold down one tab cross the top and insert the end into the cutout on

2. Attached double-sided tape to the inside of the joining cardboard panel. Be sure the edge lines are aligned.Press down firmly to secure the cardboards.