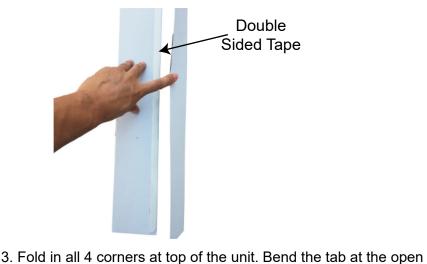

Fold down one tab cross the top and insert the end into the cutout on

2. Attached double-sided tape to the inside of the joining cardboard panel. Be sure the edge lines are aligned.Press down firmly to secure the cardboards.