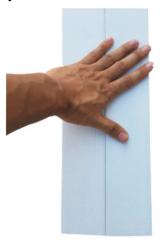

## ASSEMBLY INSTRUCTIONS

1. Carefully peel off the protective layer and discard. Fold up all long creases 90° with printed graphic side facing out.

2. Attached double-sided tape to the inside of the joining cardboard panel. Be sure the edge lines are aligned. Press down firmly to secure the cardboards.