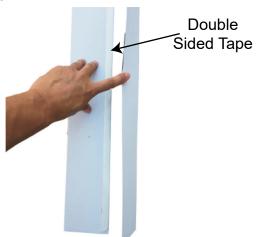

## ASSEMBLY INSTRUCTIONS

1. Carefully peel off the protective layer and discard. Fold up all long creases 90° with printed graphic side facing out.

2. Attached double-sided tape to the inside of the joining cardboard panel. Be sure the edge lines are aligned. Press down firmly to secure the cardboards.