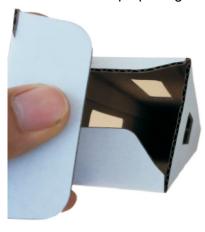

3. Fold 2 side flaps inward at the top. And fold down the top cover to close the top opening.

4. The assembly is finished.

If you have any questions regarding our products, please visit us at www.displays2go.com or contact D2G customer service 844-221-3388.