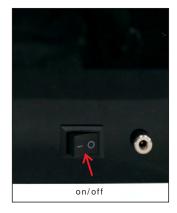

c). Replace the acrylic panel at the bottom and place the unit at its upright position.

Press the on/off switch to power on/off the unit.

2. Charge the unit: Connect the power adapter with the unit and plug in the power supply to charge.