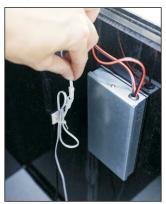

WARNING: DO NOT open the bottom cover when the unit is charging.

1. Wire Connection:

a). Remove the acrylic panel at the bottom.

b). Connect the male end with the female end until the hooks clip into place.

c). Replace the acrylic panel at the bottom and place the unit at its upright position.

Press the on/off switch to power on/off the unit.

2. Charge the unit: Connect the power adapter with the unit and plug in the power supply to charge.