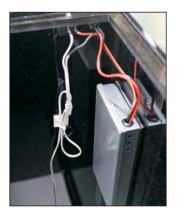

WARNING: DO NOT open the bottom cover when the unit is charging.

1. Wire Connection:

a). Remove the acrylic panel at the bottom.

b). Connect the male end with the female end until the hooks clip into place.

c). Replace the acrylic panel at the bottom and place the unit at its upright position.

Press the on/off switch to power on/off the unit.

2. Charge the unit: Connect the power adapter with the unit and plug in the power supply to charge.