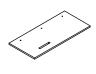

Step 1. Attach the Base (C) to the bottom of the Back Panel | Step 2. Insert the tab on the Front Panel (B) into the cutout on the Base.

the pre-drilled holes. Use 2 screws to fix the connector from shown. The assembly is finished. both front and back.