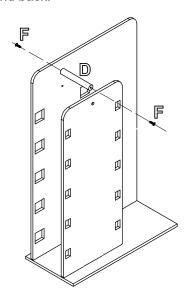

Step 3. Place the Connector (D) between panels and align | Step 4. Attach the Mirror (E) beside the front panel as

Scan QR code to visit the product page:

If you have any questions regarding our products, please visit us at www.displays2go.com or contact D2G customer service at 844-221-3388.