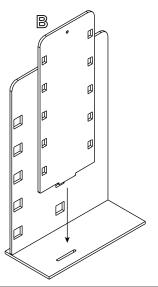

Step 1. Attach the Base (C) to the bottom of the Back Panel | Step 2. Insert the tab on the Front Panel (B) into the cutout on the Base.

the pre-drilled holes. Use 2 screws to fix the connector from shown. The assembly is finished. both front and back.