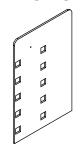

## **PARTS LIST**

A. Back Panel X1

B. Front Panel X1

C. Base X1

D. Connector X1

E. Mirror X1

F. Screw X5

(A) as shown below. Insert 3 Screws (F) from the bottom to fix the Back Panel.

Step 1. Attach the Base (C) to the bottom of the Back Panel | Step 2. Insert the tab on the Front Panel (B) into the cutout on the Base.

the pre-drilled holes. Use 2 screws to fix the connector from shown. The assembly is finished. both front and back.