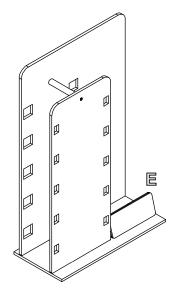

Step 3. Place the Connector (D) between panels and align | Step 4. Attach the Mirror (E) beside the front panel as

Scan QR code to visit the product page:

If you have any questions regarding our products, please visit us at www.displays2go.com or contact D2G customer service at 844-221-3388.