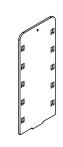

Step 1. Attach the Base (C) to the bottom of the Back Panel | Step 2. Insert the tab on the Front Panel (B) into the cutout on the Base.

the pre-drilled holes. Use 2 screws to fix the connector from shown. The assembly is finished. both front and back.

Step 3. Place the Connector (D) between panels and align | Step 4. Attach the Mirror (E) beside the front panel as

Scan QR code to visit the product page:

If you have any questions regarding our products, please visit us at www.displays2go.com or contact D2G customer service at 844-221-3388.