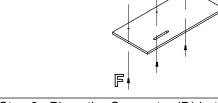

Step 1. Attach the Base (C) to the bottom of the Back Panel | Step 2. Insert the tab on the Front Panel (B) into the cutout on the Base.

the pre-drilled holes. Use 2 screws to fix the connector from shown. The assembly is finished. both front and back.

Step 3. Place the Connector (D) between panels and align | Step 4. Attach the Mirror (E) beside the front panel as

Scan QR code to visit the product page:

If you have any questions regarding our products, please visit us at www.displays2go.com or contact D2G customer service at 844-221-3388.