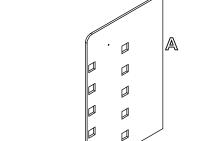

## **PARTS LIST**

A. Back Panel X1

B. Front Panel X1

C. Base X1

D. Connector X1

E. Mirror X1

F. Screw X5

(A) as shown below. Insert 3 Screws (F) from the bottom to fix the Back Panel.

Step 1. Attach the Base (C) to the bottom of the Back Panel | Step 2. Insert the tab on the Front Panel (B) into the cutout on the Base.

the pre-drilled holes. Use 2 screws to fix the connector from shown. The assembly is finished. both front and back.