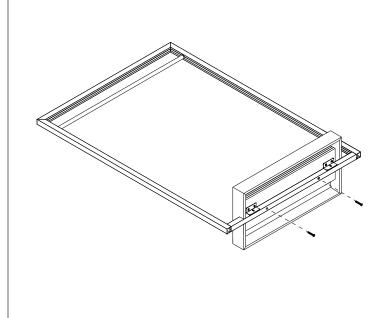

## SMOFCGRLED - Garment Rack with LED Light

STEP 1. Insert the bottom of the Metal Frame (B) into the cutout on the Wooden Base (A) as shown. Align the holes on the base with the holes on the metal frame, and use M8x50 Screws (E) and Allen Wrench (F) to fix the base.

STEP 2. Use M8x50 Screws (C), M8 Nuts (D) and Washers (H) to secure the base with the metal frame as shown. Tighten the screws and nuts with Allen Wrench (G) and M8 Wrench (I). Connect the power adapter with the power cable on the metal frame.