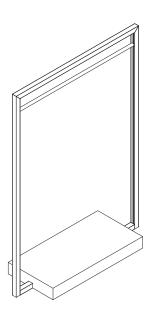

## SMOFCGRLED - Garment Rack with LED Light

STEP 1. Insert the bottom of the Metal Frame (B) into the cutout on the Wooden Base (A) as shown. Align the holes on the base with the holes on the metal frame, and use M8x50 Screws (E) and Allen Wrench (F) to fix the base.

STEP 2. Use M8x50 Screws (C), M8 Nuts (D) and Washers (H) to secure the base with the metal frame as shown. Tighten the screws and nuts with Allen Wrench (G) and M8 Wrench (I). Connect the power adapter with the power cable on the metal frame.