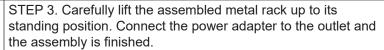

STEP 2. Use M8x50 Screws (C), M8 Nuts (D) and Washers (H) to secure the base with the metal frame as shown. Tighten the screws and nuts with Allen Wrench (G) and M8 Wrench (I). Connect the power adapter with the power cable on the metal frame.