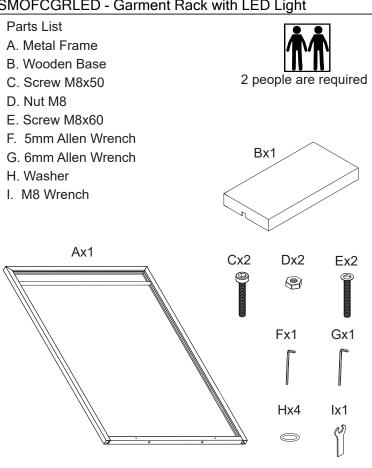

## SMOFCGRLED - Garment Rack with LED Light

STEP 1. Insert the bottom of the Metal Frame (B) into the cutout on the Wooden Base (A) as shown. Align the holes on the base with the holes on the metal frame, and use M8x50 Screws (E) and Allen Wrench (F) to fix the base.