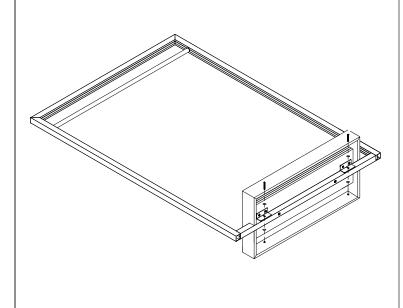

STEP 2. Use M8x50 Screws (C), M8 Nuts (D) and Washers (H) to secure the base with the metal frame as shown. Tighten the screws and nuts with Allen Wrench (G) and M8 Wrench (I). Connect the power adapter with the power cable on the metal frame.