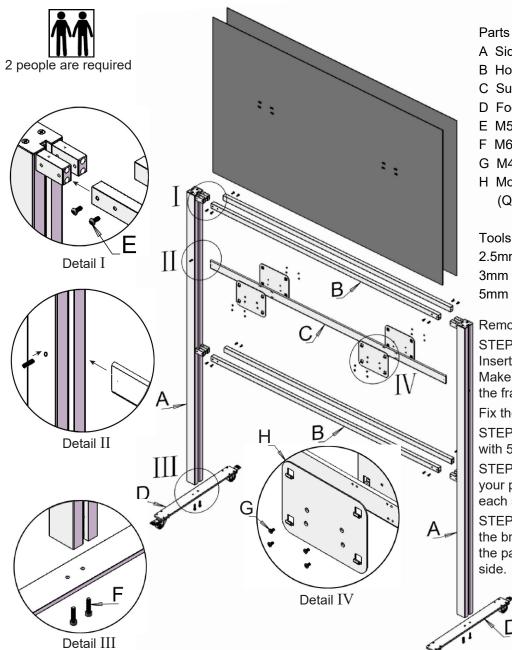

SNMUHSSS2 - Hand Sanitizer Station - Single Sided

SNMUHSDS4 - Hand Sanitizer Station - Double Sided

NOTE: See Page 2 (SNMUSEF instructions) if you purchased extension frame.

| Parts List             | QTY |  |
|------------------------|-----|--|
| A Side Pole            | 2   |  |
| B Horizontal Bar       | 4   |  |
| C Support Rail         | 1   |  |
| D Foot                 | 2   |  |
| E M5x12 screw          | 18  |  |
| F M6x25 screw          | 5   |  |
| G M4x8 screw           | 18  |  |
| H Mounting Bracket     | 2   |  |
| (Qty. 4 for SNMUHSDS4) |     |  |
|                        |     |  |

2.5mm Allen Wrench3mm Allen Wrench5mm Allen Wrench1

Remove all parts from the package and lay them out on a level ground.

STEP 1. Connect 2 Side Poles (A) with all 4 Horizontal Bars (B) as shown. Insert the Support Rail (C) into the cutouts inside each slot on the side pole. Make sure the pre-drilled holes on all horizontal bars are facing outside and fix the frame by using M5X12 Screws (E) with 3mm Allen Wrench, see Detail I. Fix the Support Rail the same way, see Detail II.

STEP 2. Attach 1 Foot (D) at the bottom of each pole using M6X25 Screws (F) with 5mm Allen key.

STEP 3. Carefully lift the assembled frame up to its standing position. Insert your printed panels from the top. For double sided station, assemble 1 panel on each side separately.

STEP 4. Attach 2 mounting brackets to the panel and align the hole pattern on the bracket with the support bar. Use M4X8 Screws (G) to secure the plates on the panel. For double sided station, attach the remaining brackets to the other side.