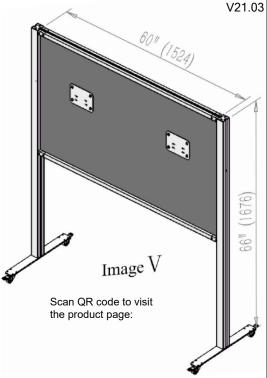

SNMUHSSS2 - Hand Sanitizer Station - Single Sided

SNMUHSDS4 - Hand Sanitizer Station - Double Sided

NOTE: See Page 2 (SNMUSEF instructions) if you purchased extension frame.

| Parts List             | QTY |  |
|------------------------|-----|--|
| A Side Pole            | 2   |  |
| B Horizontal Bar       | 4   |  |
| C Support Rail         | 1   |  |
| D Foot                 | 2   |  |
| E M5x12 screw          | 18  |  |
| F M6x25 screw          | 5   |  |
| G M4x8 screw           | 18  |  |
| H Mounting Bracket     | 2   |  |
| (Qty. 4 for SNMUHSDS4) |     |  |
|                        |     |  |