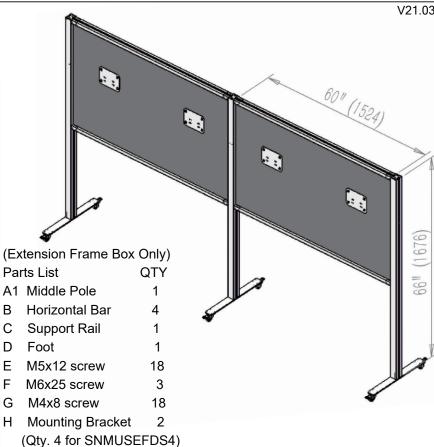

## Tools

2.5mm Allen Wrench3mm Allen Wrench5mm Allen Wrench1

STEP 1. Connect 2 Side Poles (A) and 1 Middle Pole (A1) with all 8 Horizontal Bars (B) as shown. Insert 2 Support Rail (C) into the cutouts inside each upritght pole. Make sure the pre-drilled holes on all horizontal bars are facing outside and fix the frame by using M5X12 Screws (E) with 3mm Allen Wrench, see Detail I. Fix the Support Rail the same way, see Detail II.