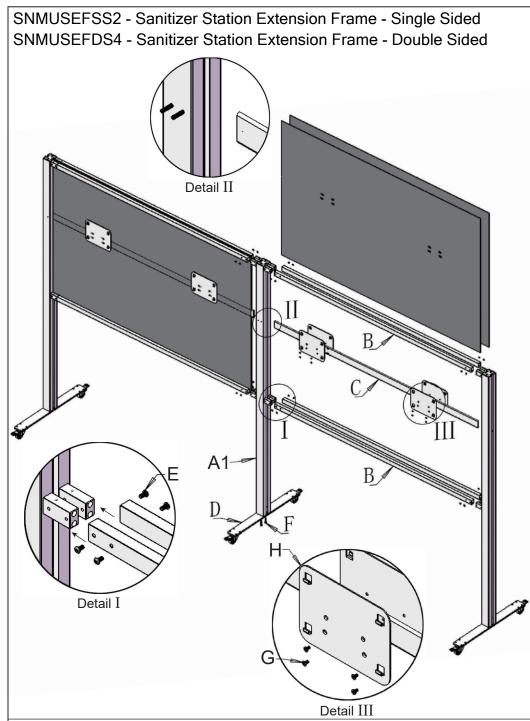

## Tools

2.5mm Allen Wrench3mm Allen Wrench5mm Allen Wrench1

STEP 1. Connect 2 Side Poles (A) and 1 Middle Pole (A1) with all 8 Horizontal Bars (B) as shown. Insert 2 Support Rail (C) into the cutouts inside each upritght pole. Make sure the pre-drilled holes on all horizontal bars are facing outside and fix the frame by using M5X12 Screws (E) with 3mm Allen Wrench, see Detail I. Fix the Support Rail the same way, see Detail II.

STEP 2. Attach 1 Foot (D) at the bottom of each pole using M6X25 Screws (F) with 5mm Allen key.

Follow Step 3-5 in Page 1 (SNMUHS instructions) to finish the assembly.

If you have any questions regarding our products, please visit us at www.displays2go.com or contact D2g customer service 844-221-3388.