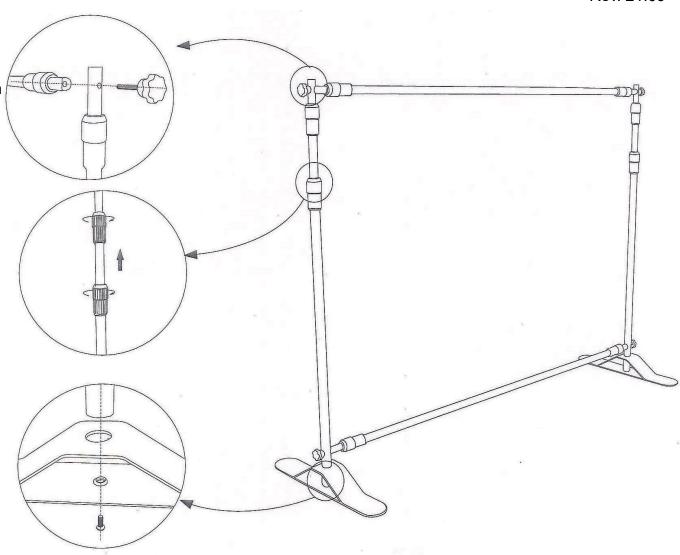

## Steps:

- 1. Attach vertical poles to bases with screws provided.
- 2. Lay the rolled-up clear screen between the vertical poles. Slide 1 horizontal pole into the top pocket of the screen.
- 3. Attach the top pole with screen to the holes at the top of the vertical poles by using the screw-knobs.
- 4. Extend the vertical poles while slowly unrolling the screen until it is hanging freely. Tighten each telescoping pole securely by hand.
- 5. Slide the other horizontal pole through the pocket at the bottom of the screen.
- 6. Attach the horizontal pole with screen to the holes at bottom of the vertical poles with screw-knobs. Adjust the height on each side as needed.