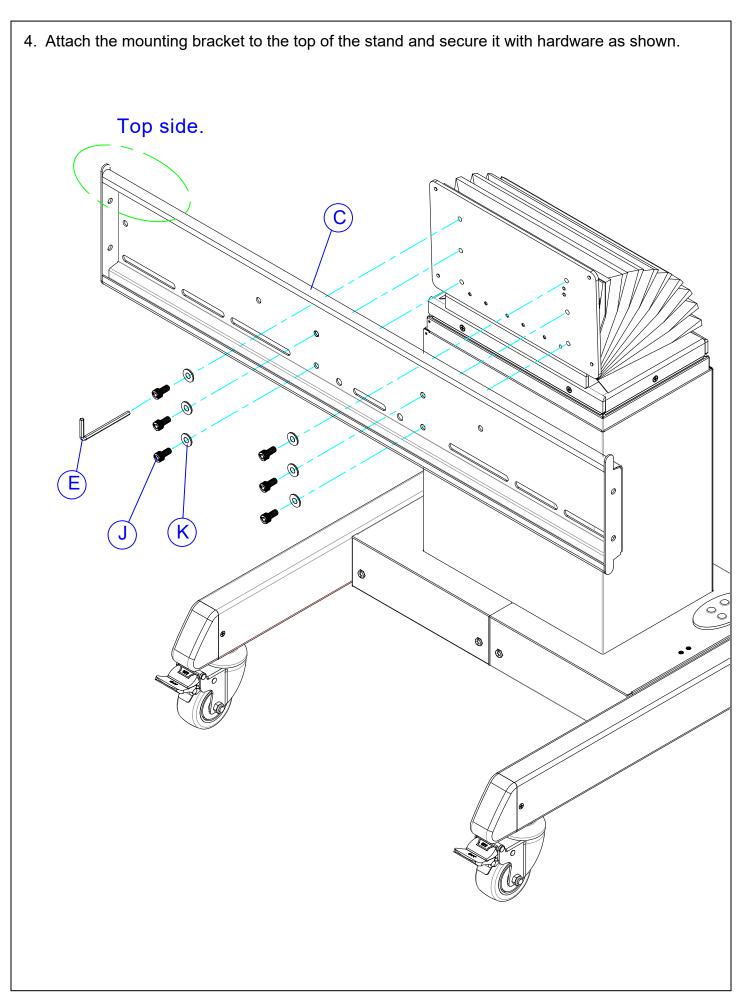

5.a Attach the mounting brackets to the back of your display signage. Use spacer as needed.

5.b For oversized digital signage, use extension brackets as shown.

6. Carefully hang your digital signage onto the bracket on top of the stand. Secure the signage by fastening the screws with a phillips screw driver as shown. Min: 15.75" Max: 35.5"