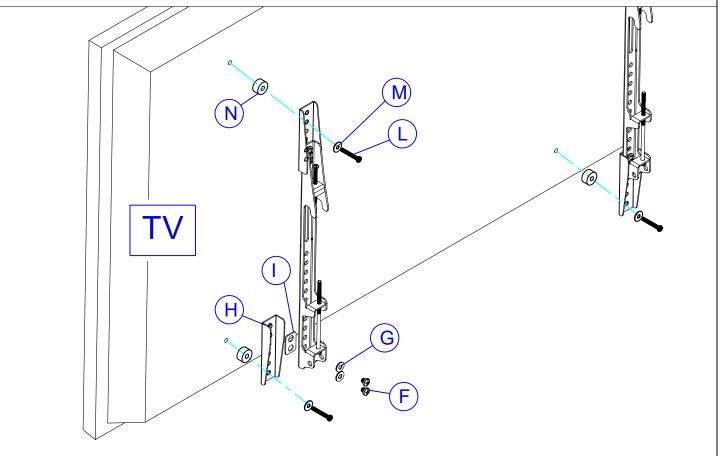

5.a Attach the mounting brackets to the back of your display signage. Use spacer as needed.

5.b For oversized digital signage, use extension brackets as shown.

6. Carefully hang your digital signage onto the bracket on top of the stand. Secure the signage by fastening the screws with a phillips screw driver as shown. Min: 15.75" Max: 35.5"