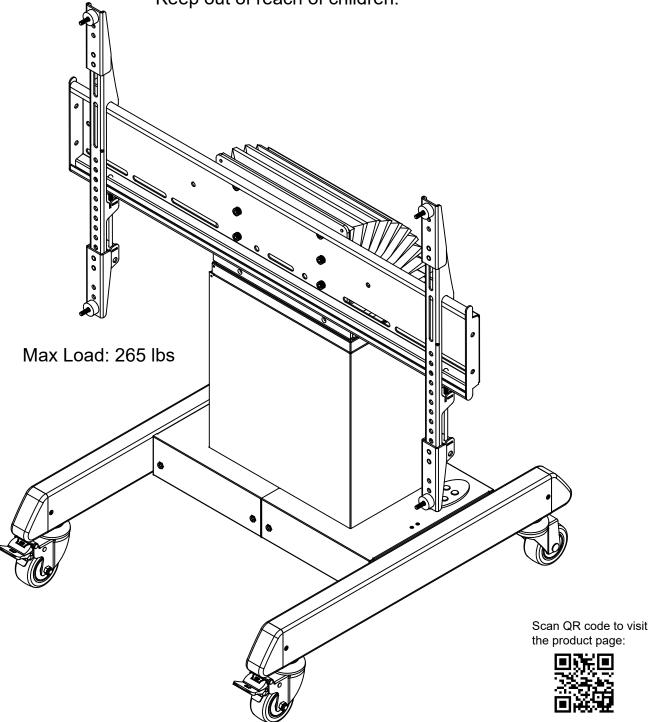

## **WARNING:**

Unplug the power cord while not using. Keep hands and fingers clear of the moving parts. Keep out of reach of children.

If you have any questions regarding our products, please visit us at www.displays2go.com or contact D2g customer service 1-844-221-3393.