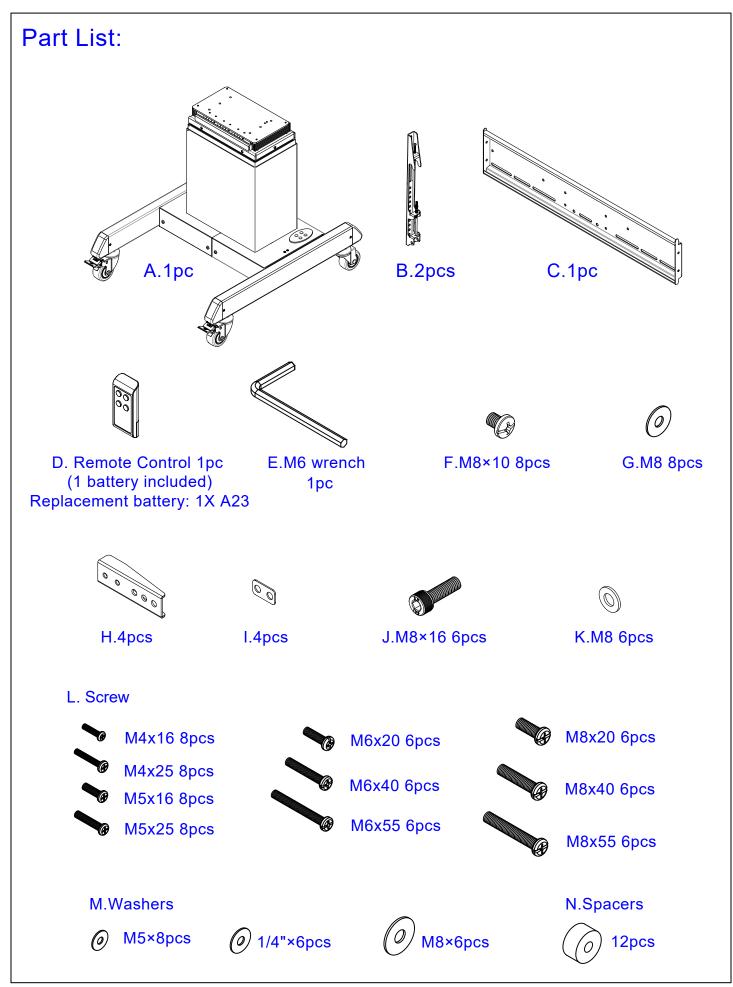

5.a Attach the mounting brackets to the back of your display signage. Use spacer as needed.

5.b For oversized digital signage, use extension brackets as shown.

6. Carefully hang your digital signage onto the bracket on top of the stand. Secure the signage by fastening the screws with a phillips screw driver as shown. Min: 15.75" Max: 35.5"