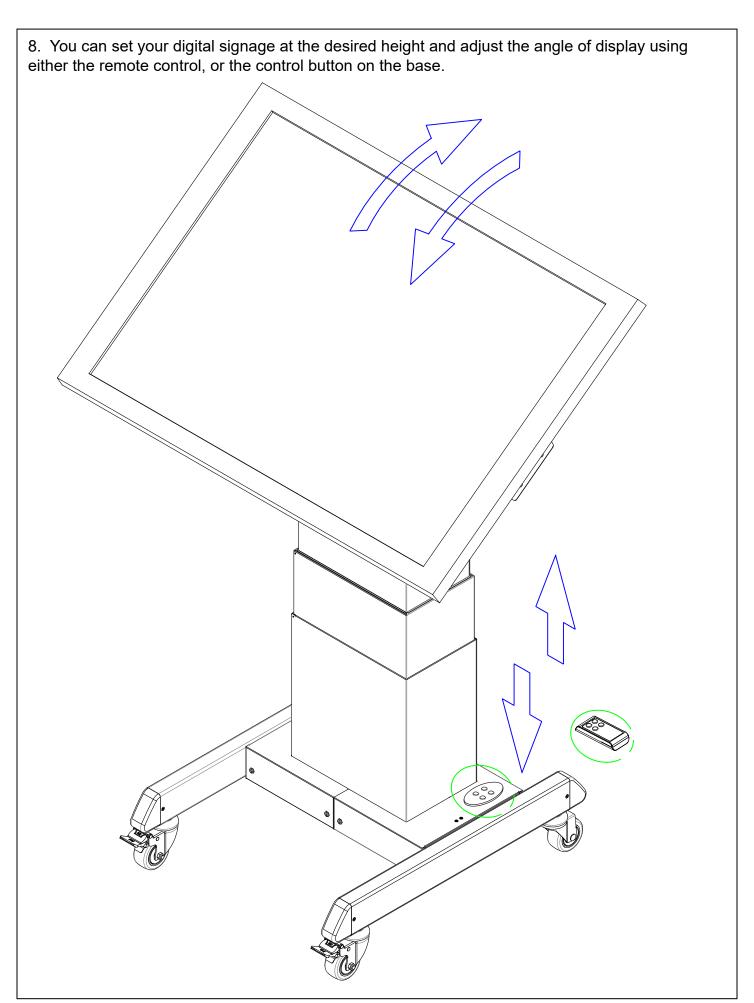

5.a Attach the mounting brackets to the back of your display signage. Use spacer as needed.

5.b For oversized digital signage, use extension brackets as shown.

6. Carefully hang your digital signage onto the bracket on top of the stand. Secure the signage by fastening the screws with a phillips screw driver as shown. Min: 15.75" Max: 35.5"