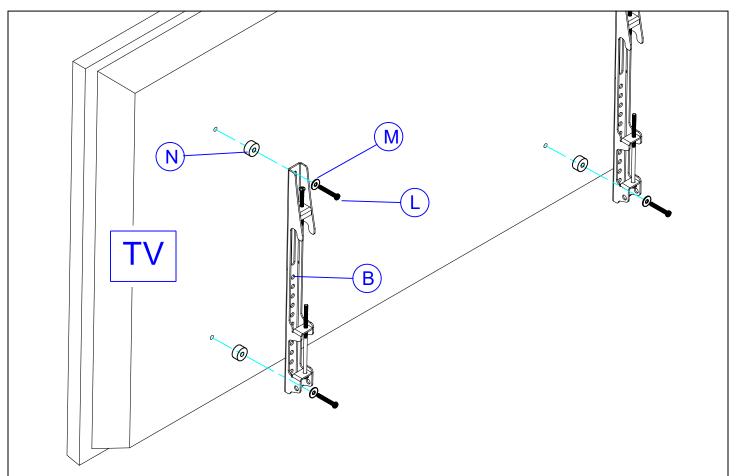

5.a Attach the mounting brackets to the back of your display signage. Use spacer as needed.

5.b For oversized digital signage, use extension brackets as shown.

6. Carefully hang your digital signage onto the bracket on top of the stand. Secure the signage by fastening the screws with a phillips screw driver as shown. Min: 15.75" Max: 35.5"