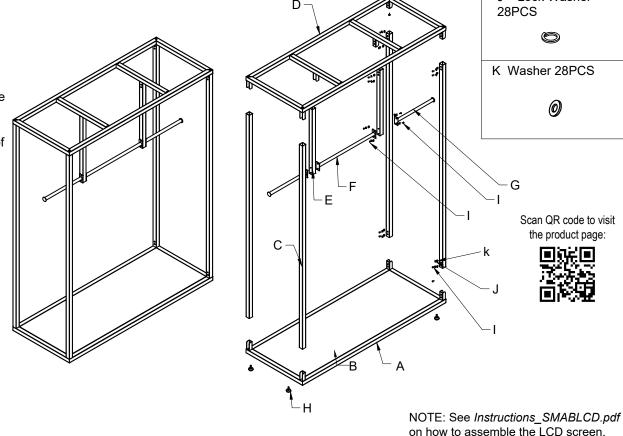

## FRMRCKWT66DS - METAL CLOTHING RACK WITH DIGITAL SCREEN

Step 1: Screw the 4 levelers (G) into the pre-drilled holes at the corners of the bottom of the metal base (A)

Step 2: Place the wooden shelf (B) into the metal base (A) so they are resting on the ledges.

Step 3: Place the side uprights (C) onto the channels at the corners of the metal base (A) and fasten using the screws (I) and Washer (K) Lock Washer(J)

Step 4: Place the top roof (D) into the side uprights (C) and fasten using the screws (I) and washers (J). Note: May take multiple people

Step 5: Place the hangrail connectors (E) over the channels in the middle of the top roof (D) and fasten using screws (I) and Washer (K) & Lock Washer(J)

Step 6: Fasten the middle hanging rod (F) between the 2 hangrail connectors (E) using screws (I) and Washer (K) & Lock Washer(J)

Step 7: Fasten side hanging rods (G) to both the left and right side of the hangrail connectors (E) using screws (I) and Washer (K)  $\,\&\, Lock\,$  Washer(J)

If you have any questions regarding our products, please visit us at www.displays2go.com or contact D2G customer service 844-221-3393.