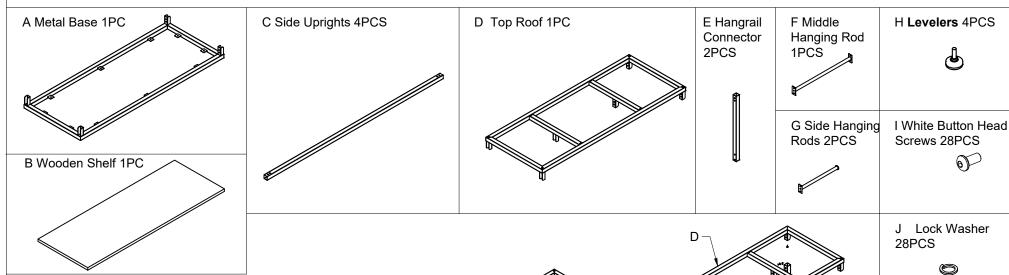

## FRMRCKWT66DS - METAL CLOTHING RACK WITH DIGITAL SCREEN

Step 1: Screw the 4 levelers (G) into the pre-drilled holes at the corners of the bottom of the metal base (A)

Step 2: Place the wooden shelf (B) into the metal base (A) so they are resting on the ledges.

Step 3: Place the side uprights (C) onto the channels at the corners of the metal base (A) and fasten using the screws (I) and Washer (K) Lock Washer(J)

Step 4: Place the top roof (D) into the side uprights (C) and fasten using the screws (I) and washers (J). Note: May take multiple people

Step 5: Place the hangrail connectors (E) over the channels in the middle of the top roof (D) and fasten using screws (I) and Washer (K) & Lock Washer(J)

Step 6: Fasten the middle hanging rod (F) between the 2 hangrail connectors (E) using screws (I) and Washer (K) & Lock Washer(J)

Step 7: Fasten side hanging rods (G) to both the left and right side of the hangrail connectors (E) using screws (I) and Washer (K)  $\,\&\, Lock\,$  Washer(J)

If you have any questions regarding our products, please visit us at www.displays2go.com or contact D2G customer service 844-221-3393.