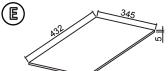

#### PARTS LIST

- A. Frame Module
- B. Frame Module with Door
- C. Aluminum Bar Top
- D. Aluminum Bar Mid & Bot
- E. Side Panel Clear
- F. Side Panel Black F1 Side Panel - Black F2
- G. Top Panel Clear
- H. Bottom Panel Black
- I. LED lighting Panel
- J. White Panel
- K. Plastic Endcap
- L. M3X12 Pointed Screws
- M. M4X8 Machine Screws
- N. Torx Wrench
- O. Power Adapter Charger