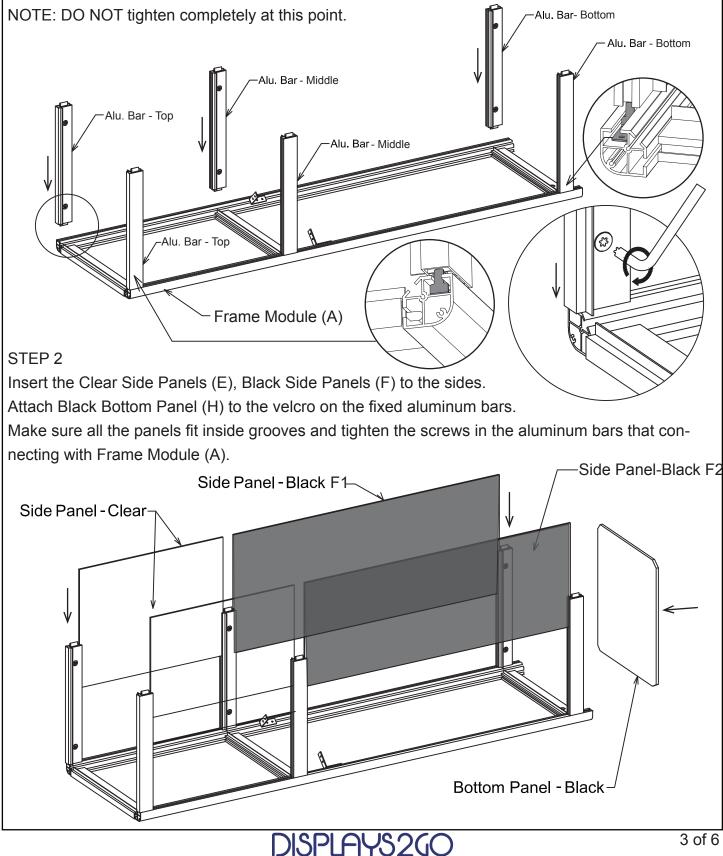

### STEP 1

Place Frame Module (A) on a flat surface. Insert the aluminum bars into the grooves on both sides of the Frame Module, then fix alu bars by fastening the screws with the wrench (N).

#### STEP 3

Connect the Frame Module with Door (B) with the assembled pedestal body. Be sure all the bar connectors and all panels inserted into the grooves on the Frame Module (B).

Secure the Frame by tightening all screws in the aluminum bars that connecting with Frame Module with Door (B).