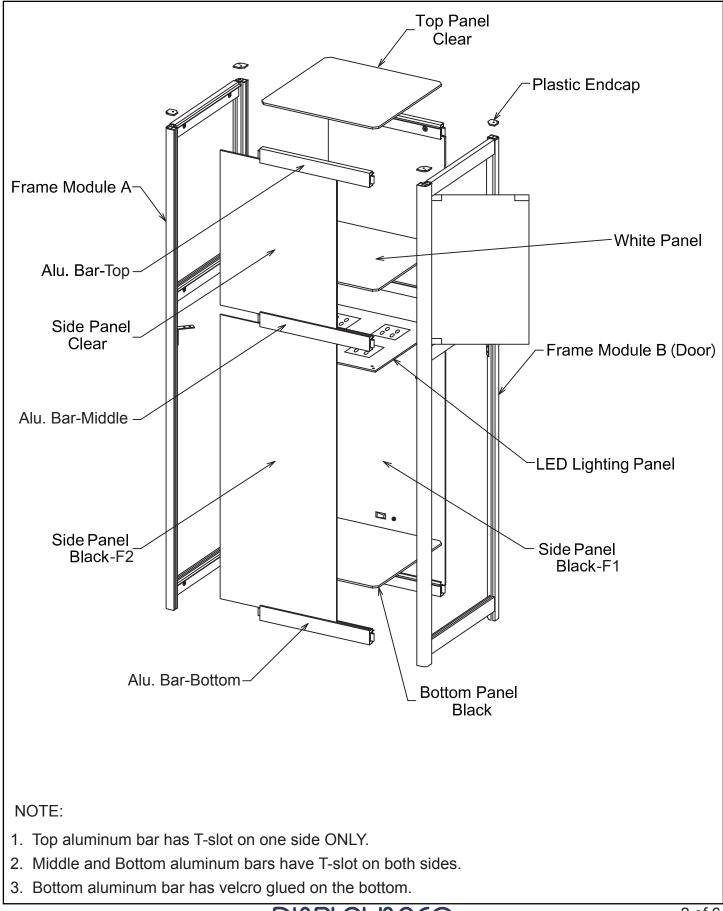

#### PARTS LIST

- A. Frame Module
- B. Frame Module with Door
- C. Aluminum Bar Top
- D. Aluminum Bar Mid & Bot
- E. Side Panel Clear
- F. Side Panel Black F1 Side Panel - Black F2
- G. Top Panel Clear
- H. Bottom Panel Black
- I. LED lighting Panel
- J. White Panel
- K. Plastic Endcap
- L. M3X12 Pointed Screws
- M. M4X8 Machine Screws
- N. Torx Wrench
- O. Power Adapter Charger

### STEP 1

Place Frame Module (A) on a flat surface. Insert the aluminum bars into the grooves on both sides of the Frame Module, then fix alu bars by fastening the screws with the wrench (N).

#### STEP 3

Connect the Frame Module with Door (B) with the assembled pedestal body. Be sure all the bar connectors and all panels inserted into the grooves on the Frame Module (B).

Secure the Frame by tightening all screws in the aluminum bars that connecting with Frame Module with Door (B).