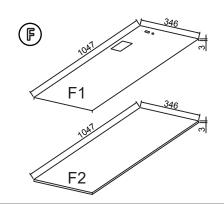

#### PARTS LIST

- A. Frame Module
- B. Frame Module with Door
- C. Aluminum Bar Top
- D. Aluminum Bar Mid & Bot
- E. Side Panel Clear
- F. Side Panel Black F1 Side Panel - Black F2
- G. Top Panel Clear
- H. Bottom Panel Black
- I. LED lighting Panel
- J. White Panel
- K. Plastic Endcap
- L. M3X12 Pointed Screws
- M. M4X8 Machine Screws
- N. Torx Wrench
- O. Power Adapter Charger