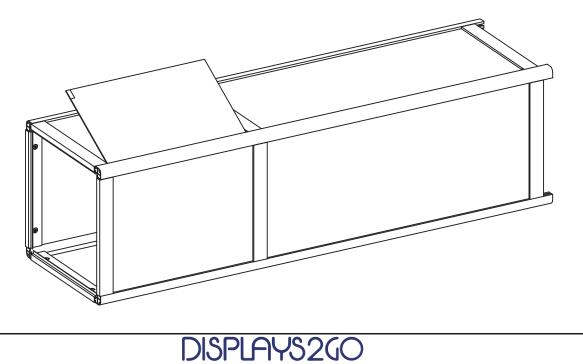

#### STEP 3

Connect the Frame Module with Door (B) with the assembled pedestal body. Be sure all the bar connectors and all panels inserted into the grooves on the Frame Module (B).

Secure the Frame by tightening all screws in the aluminum bars that connecting with Frame Module with Door (B).

#### STEP 4

Carefully lift the assembled pedestal to its standing position.

Open the door on the pedestal and connect the DC wire inside the pedestal with the wire at the bottom of the LED Lighting Panel (I). Place the LED panel on the brackets.