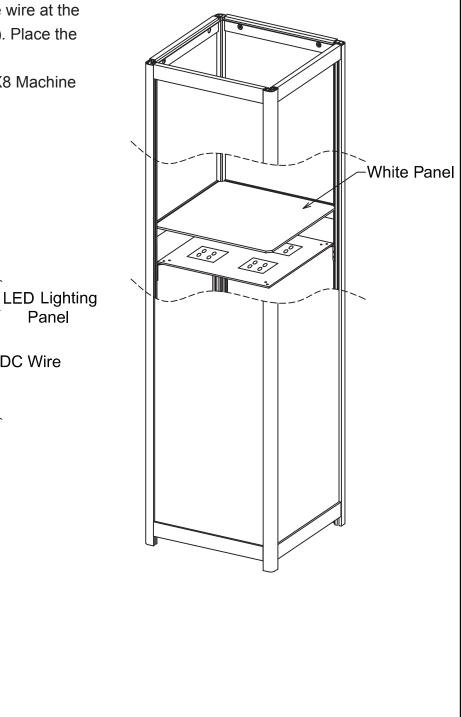

#### STEP 4

Carefully lift the assembled pedestal to its standing position.

Open the door on the pedestal and connect the DC wire inside the pedestal with the wire at the bottom of the LED Lighting Panel (I). Place the LED panel on the brackets.

Fix the LED panel by tighening M4X8 Machine screws (M) at 4 corners.

Place the White Panel (J) above the LED lighting Panel as shown below:

Panel