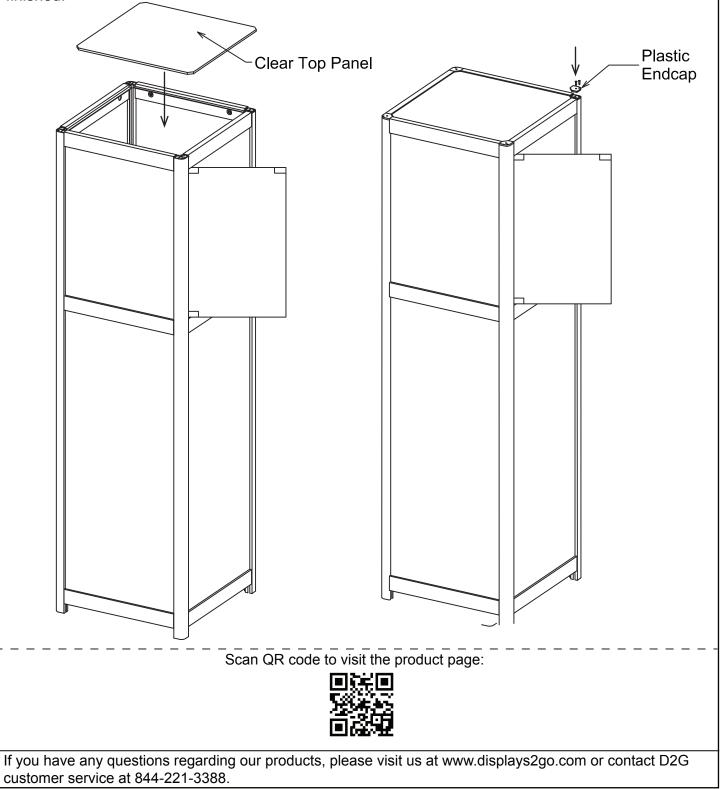

## STEP 6

Place the Top Panel (G) on the top of the pedestal.

Fix the endcaps (K) at 4 top corners by using M3X12 pointed screws (L).

Plug in the power adapter (O) to charge and power the unit. Turn on the switch and the assembly is finished.