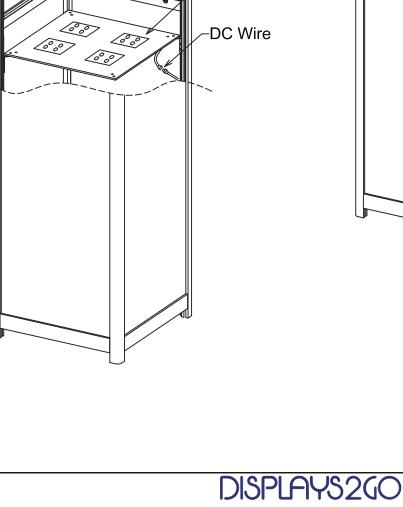

#### STEP 4

Carefully lift the assembled pedestal to its standing position.

Open the door on the pedestal and connect the DC wire inside the pedestal with the wire at the bottom of the LED Lighting Panel (I). Place the LED panel on the brackets.