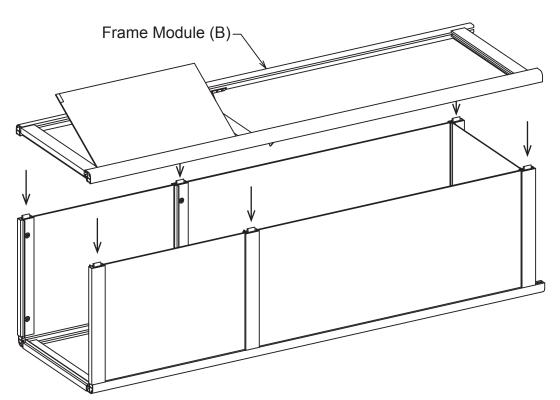

#### STEP 3

Connect the Frame Module with Door (B) with the assembled pedestal body. Be sure all the bar connectors and all panels inserted into the grooves on the Frame Module (B).

Secure the Frame by tightening all screws in the aluminum bars that connecting with Frame Module with Door (B).

Tips: Open the door with included keys and tighten the screws on the middle bar.