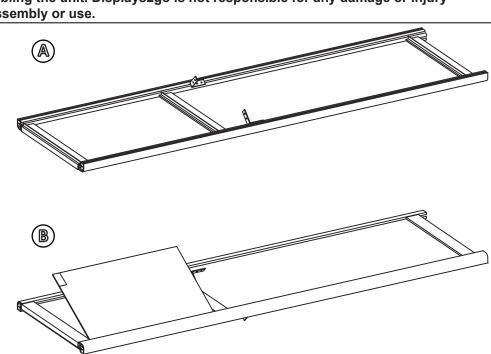

### STEP 1

Place Frame Module (A) on a flat surface. Insert the aluminum bars into the grooves on both sides of the Frame Module, then fix alu bars by fastening the screws with the wrench (N).

#### STEP 3

Connect the Frame Module with Door (B) with the assembled pedestal body. Be sure all the bar connectors and all panels inserted into the grooves on the Frame Module (B).

Secure the Frame by tightening all screws in the aluminum bars that connecting with Frame Module with Door (B).