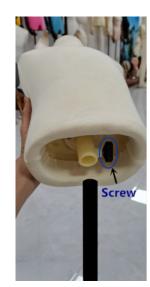

**Step 2.** Insert the lower pole into the center of the base and fix it with Screw A, and tighten the screw with Allen Wrench included. To fully secure the pole, tighten the screw from the side of the base as shown in the right picture.