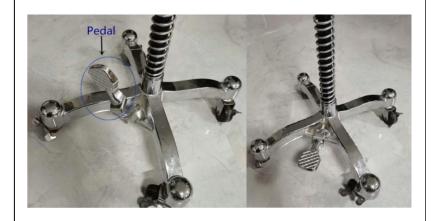

**Step 3.** Place the foot pedal onto the base as shown below.

**Step 4.** Insert the upper pole into the lower pole then adjust to the desired height. Hand tighten the thumb screw to fix it in place.

**Step 5.** Attach the half mannequin to the upper pole and secure it by tightening the thumb screw inside.