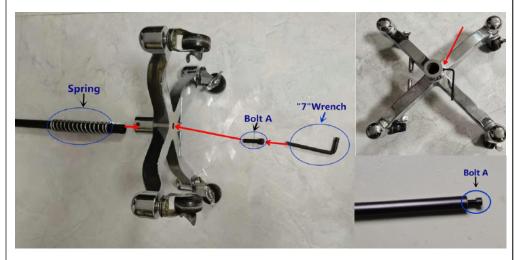

**Step 2.** Insert the lower pole into the center of the base and fix it with Screw A, and tighten the screw with Allen Wrench included. To fully secure the pole, tighten the screw from the side of the base as shown in the right picture.