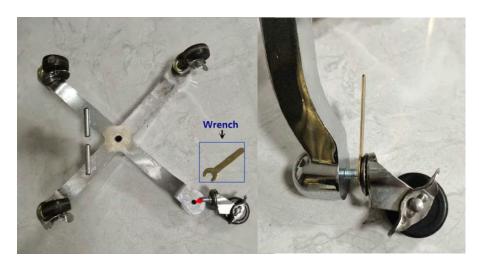

## SMFDFBB, SMFDFSB, SMMDFBB, SMMDFSB - Dress Form with Wheeled Base

V21.03

**Step 1.** Attach Casters to the bottom of the Base by hand, then securely tighten them with the enclosed hex wrench. Test the base and make sure all casters are inserted properly and the base is well balanced.