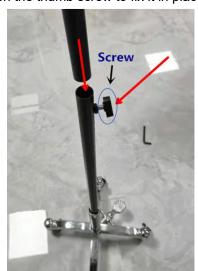

**Step 2.** Insert the lower pole into the center of the base and fix it with Screw A, and tighten the screw with Allen Wrench included. To fully secure the pole, tighten the screw from the side of the base as shown in the right picture.