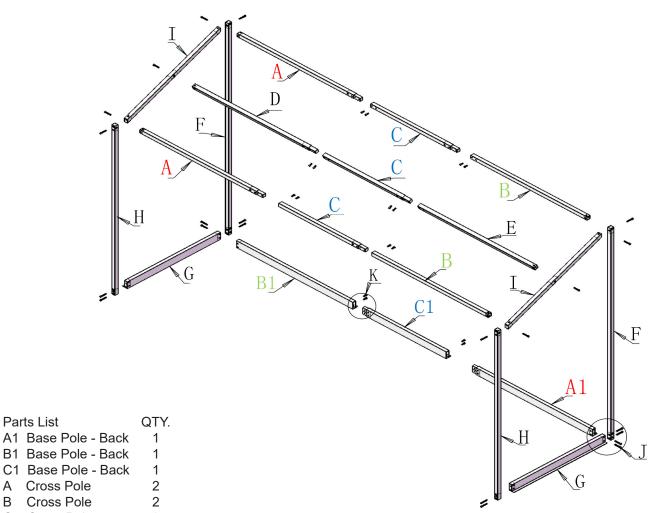

# **ASSEMBLY INSTRUCTIONS**

Remove all parts from the carrying bag and lay them out on the floor. Organize your parts against the parts list. STEP 1.

If use 8' canopy, connect Base Poles (A1+C1+B1) by using M6X16 Screws (K) and Allen Key (L). See Detail O. Connect Cross Poles (A+C+B, D+C+E) using remaining M6X16 screws the same way.

If use 6' canopy, connect Base Poles (A1+B1) by using M6X16 Screws (K) and Allen Key (L). Connect Cross Poles (A+B, D+E) using remaining M6X16 screws the same way.

### STEP 2.

Connect 1 Leg Post (F) to each side of the assembled base pole (A1+B1+C1) using M6X35 Screws (J) and Allen Key (L). See Detail P. Use shorter base pole assembly (A1+B1) for 6' canopy.

Connect Base Pole (G), Front Leg Pole (H) and Rafter Pole (I) with Leg Post (F) together by using M6X35 Screws (J) and Allen Key (L) as shown.

Repeat the step to assemble the other side frame.

### **ASSEMBLY INSTRUCTIONS**

STEP 3.

Connect the top pole assemblies (A+C+B, D+C+E) to the top of side frames using M6X35 Screws (J) and Allen Key (L) as shown below. Use shorter top pole assemblies (A+B, D+E) for 6' canopy.