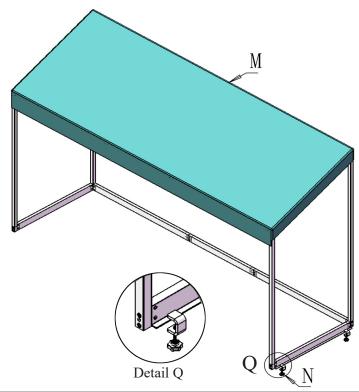

#### STEP 4.

Identify the front and back side of the canopy. Attach the Canopy (M) to the top of the frame by fastening the hook and loop straps located at each corner and at the middle of cross poles.

Carefully move the assembled frame onto your tabletop. Securely fix the base poles to the table with the Edge Clamps (N), see Detail Q. The assembly is finished.

If you have any questions regarding our products, please visit us at www.displays2go.com or contact D2G customer service 844-221-3388.