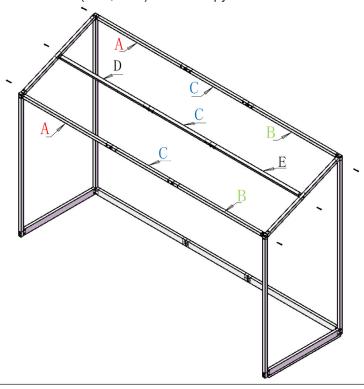

### **ASSEMBLY INSTRUCTIONS**

STEP 3.

Connect the top pole assemblies (A+C+B, D+C+E) to the top of side frames using M6X35 Screws (J) and Allen Key (L) as shown below. Use shorter top pole assemblies (A+B, D+E) for 6' canopy.

#### STEP 4.

Identify the front and back side of the canopy. Attach the Canopy (M) to the top of the frame by fastening the hook and loop straps located at each corner and at the middle of cross poles.