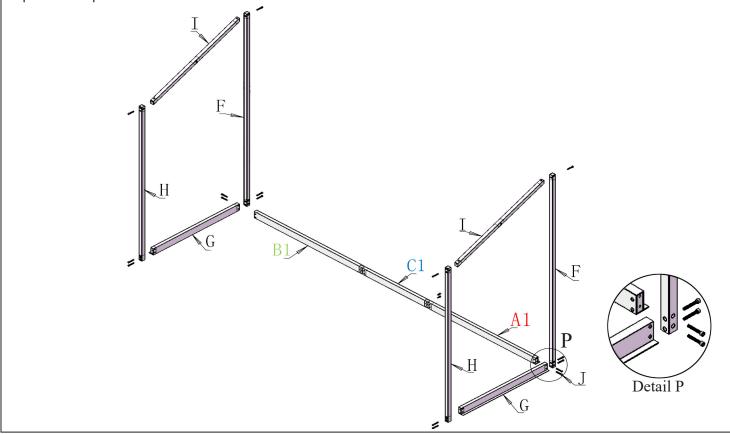

### STEP 2.

Connect 1 Leg Post (F) to each side of the assembled base pole (A1+B1+C1) using M6X35 Screws (J) and Allen Key (L). See Detail P. Use shorter base pole assembly (A1+B1) for 6' canopy.

Connect Base Pole (G), Front Leg Pole (H) and Rafter Pole (I) with Leg Post (F) together by using M6X35 Screws (J) and Allen Key (L) as shown.

Repeat the step to assemble the other side frame.