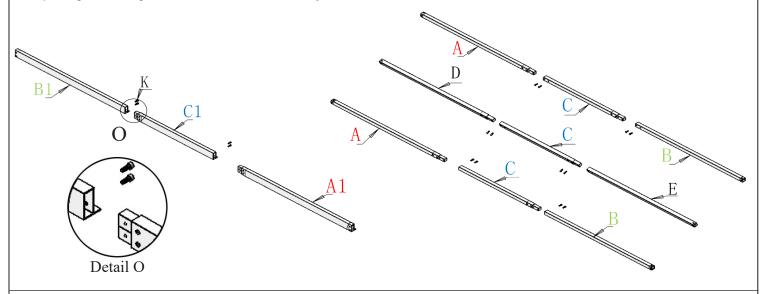

# **ASSEMBLY INSTRUCTIONS**

Remove all parts from the carrying bag and lay them out on the floor. Organize your parts against the parts list. STEP 1.

If use 8' canopy, connect Base Poles (A1+C1+B1) by using M6X16 Screws (K) and Allen Key (L). See Detail O. Connect Cross Poles (A+C+B, D+C+E) using remaining M6X16 screws the same way.

If use 6' canopy, connect Base Poles (A1+B1) by using M6X16 Screws (K) and Allen Key (L). Connect Cross Poles (A+B, D+E) using remaining M6X16 screws the same way.