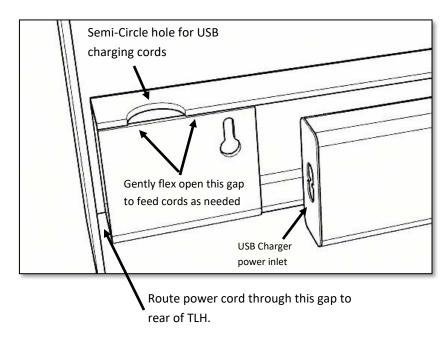

rev. 01/19

Install the Anker 5-Port USB
Charger in the housing as
shown. Route the power cord
and the USB charging cords
through the small gap by gently
flexing the acrylic as needed.
Route the USB charging cords
through the semi-circle openings as needed.