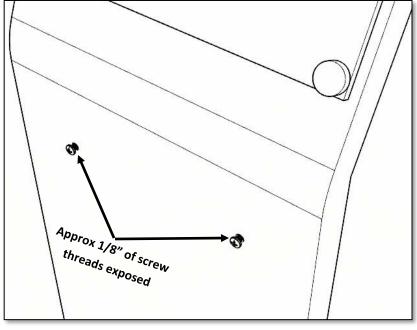

#### **Parts Included:**

8-32 x 5/8"L Phillips Head Screw

Zip Tie Mount

Zip Tie

rev. 01/19

Install the 2 Phillips head screws into the two holes on the face of the TLH as shown. Screw them in until there is approximately 1/8" of space between the screw head and the TLH