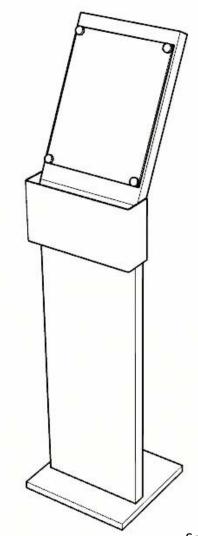

#### **Parts Included:**

8-32 x 5/8"L Phillips Head Screw

Zip Tie Mount

Zip Tie

rev. 01/19

Install the 2 Phillips head screws into the two holes on the face of the TLH as shown. Screw them in until there is approximately 1/8" of space between the screw head and the TLH