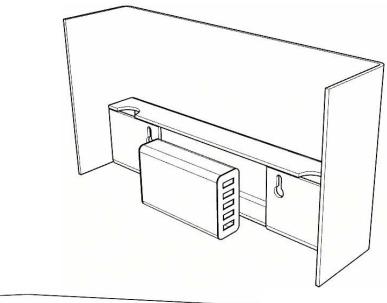

rev. 01/19

Install the Anker 5-Port USB
Charger in the housing as
shown. Route the power cord
and the USB charging cords
through the small gap by gently
flexing the acrylic as needed.
Route the USB charging cords
through the semi-circle openings as needed.