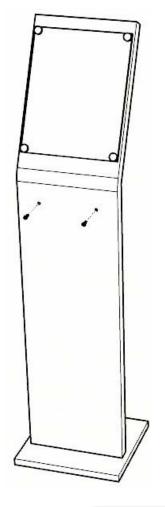

#### **Parts Included:**

8-32 x 5/8"L Phillips Head Screw

Zip Tie Mount

Zip Tie

rev. 01/19

Install the 2 Phillips head screws into the two holes on the face of the TLH as shown. Screw them in until there is approximately 1/8" of space between the screw head and the TLH