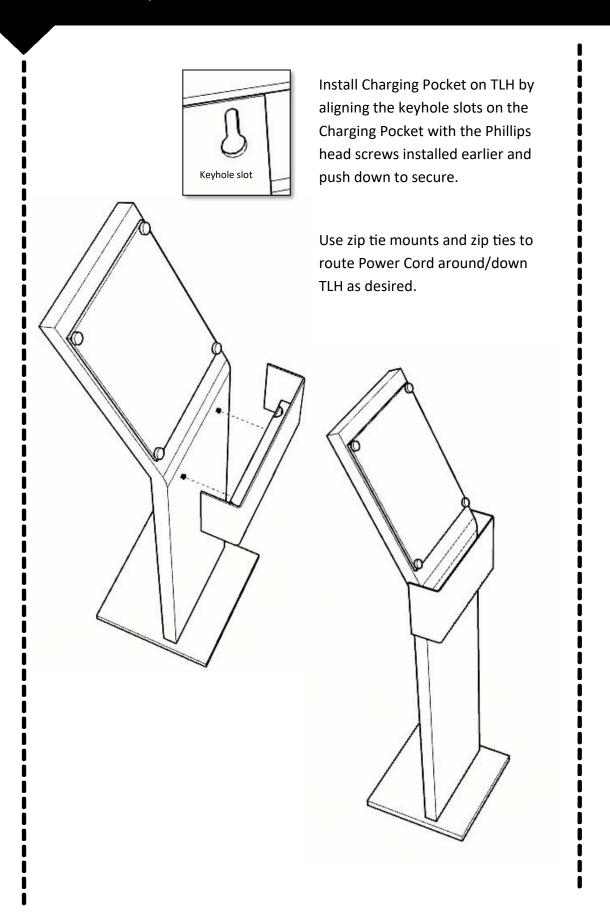

#### **Parts Included:**

8-32 x 5/8"L Phillips Head Screw

Zip Tie Mount

Zip Tie

rev. 01/19

Install the 2 Phillips head screws into the two holes on the face of the TLH as shown. Screw them in until there is approximately 1/8" of space between the screw head and the TLH