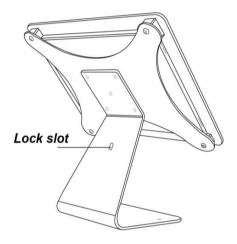

## **Kensington Security Slot**

A Kensington Security Slot can be found on the stand. A Universal Computer Security Cable can be attached to this slot to add an extra theft deterrent. (Lock not included)