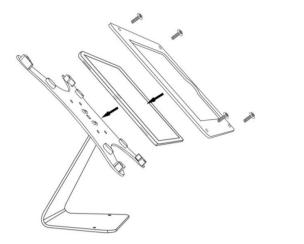

## Parts you will find:

**Step1** Connect the **Aluminium Plate** to the **Aluminium stand** using 4pcs **Screw "b"** 

Step2 Connect 4pcs Acrylic corners to the Aluminium Plate using 4pcs Screw"a"

Corner A at A position, Corner B at B position, Corner C at C position,

Do not fully tighten all screws! Need to adjust in next step. Step3Add your Tablet PC and add the Acrylic cover using 4pcs Screw "a".Fully tighten all screws after installed all parts correctly.

When put the tablet, the **Earphone jack** should be on **C corner** if you want to attach earphone or card reader.