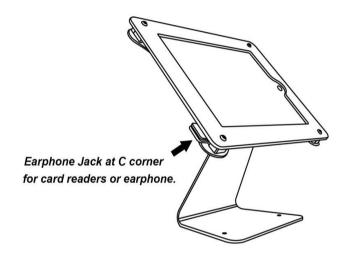

Do not fully tighten all screws! Need to adjust in next step. Step3Add your Tablet PC and add the Acrylic cover using 4pcs Screw "a".Fully tighten all screws after installed all parts correctly.

When put the tablet, the **Earphone jack** should be on **C corner** if you want to attach earphone or card reader.