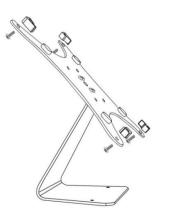

Do not fully tighten all screws! Need to adjust in next step. Step3Add your Tablet PC and add the Acrylic cover using 4pcs Screw "a".Fully tighten all screws after installed all parts correctly.

When put the tablet, the **Earphone jack** should be on **C corner** if you want to attach earphone or card reader.