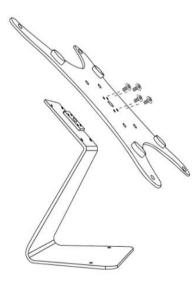

## Parts you will find:

**Step1** Connect the **Aluminium Plate** to the **Aluminium stand** using 4pcs **Screw "b"** 

Step2 Connect 4pcs Acrylic corners to the Aluminium Plate using 4pcs Screw"a"

Corner A at A position, Corner B at B position, Corner C at C position,