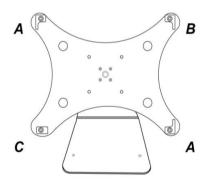

## Parts you will find:

**Step1** Connect the **Aluminium Plate** to the **Aluminium stand** using 4pcs **Screw "b"** 

Step2 Connect 4pcs Acrylic corners to the Aluminium Plate using 4pcs Screw"a"

Corner A at A position, Corner B at B position, Corner C at C position,