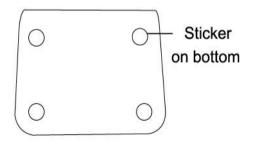

tand** using 4pcs **Screw "b"** 

Step2 Connect 4pcs Acrylic corners to the Aluminium Plate using 4pcs Screw"a"





Corner A at A position, Corner B at B position, Corner C at C position,



Do not fully tighten all screws! Need to adjust in next step. Step3Add your Tablet PC and add the Acrylic cover using 4pcs Screw "a".Fully tighten all screws after installed all parts correctly.



When put the tablet, the **Earphone jack** should be on **C corner** if you want to attach earphone or card reader.









## **Kensington Security Slot**

A Kensington Security Slot can be found on the stand. A Universal Computer Security Cable can be attached to this slot to add an extra theft deterrent. (Lock not included)



You can also add the 3M sticker on the bottom to fix on table as an option.