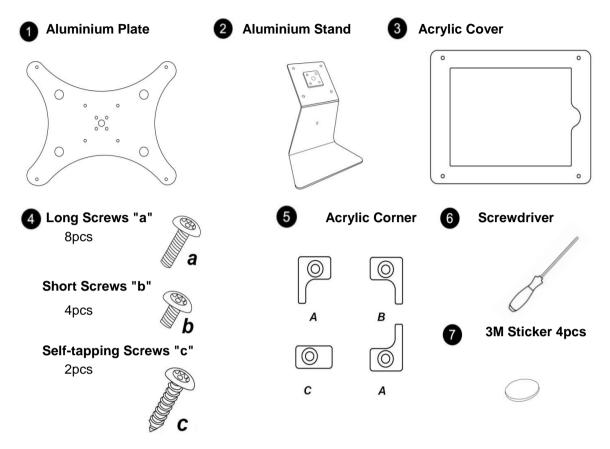

## Parts you will find:

**Step1** Connect the **Aluminium Plate** to the **Aluminium stand** using 4pcs **Screw "b"** 

Step2 Connect 4pcs Acrylic corners to the Aluminium Plate using 4pcs Screw"a"

Corner A at A position, Corner B at B position, Corner C at C position,