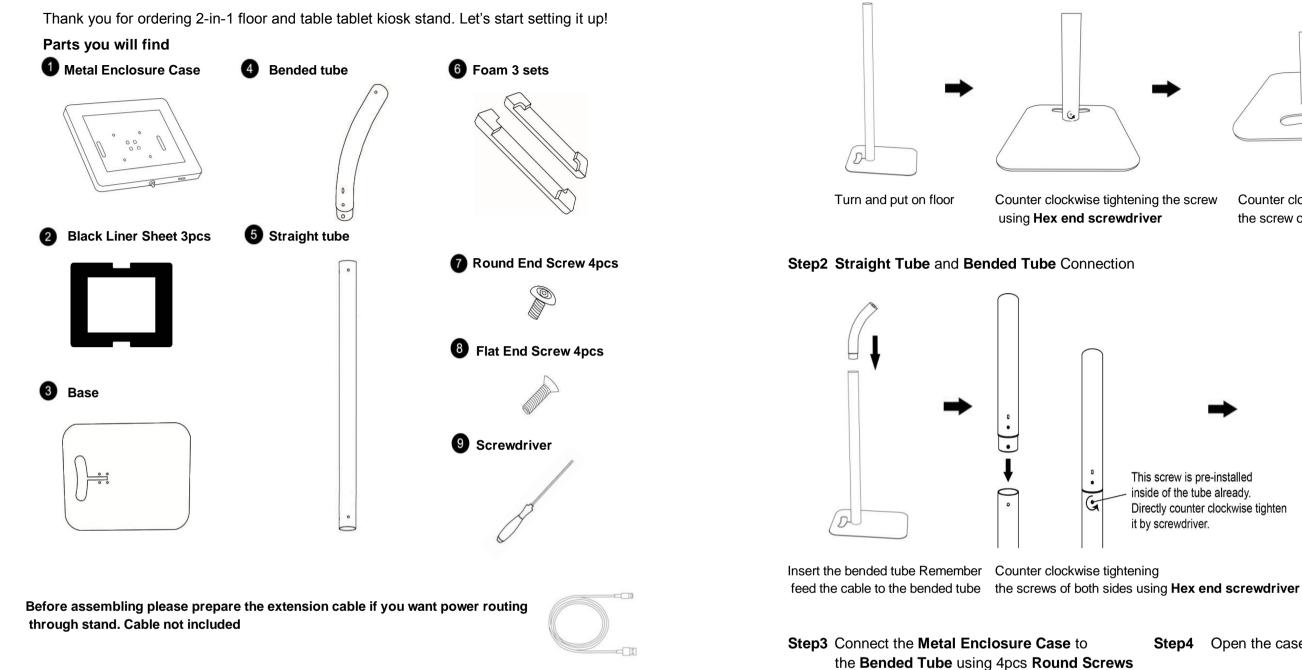

# **User Manual**

Step1 Base and Straight Tube Connection Please remember to insert cable when install if need power routing.

Locate the pole as above picture The lock point face to the handle

Base & Pole upside down