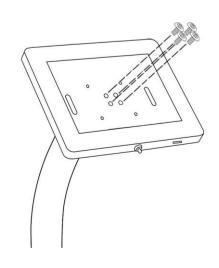

4pcs Flat end screws to tighten and insert cable

Counter clockwise tightening the screw of another side

**Step4** Open the case, put the foam inside

Ready for next step