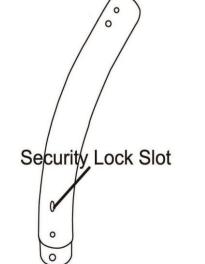

### Kensington Security Slot

A Kensington Security Slot can be found on the stand at the bottom of bended tube and straight tube. A Universal Computer Security Cable can be attached to this slot to add an extra theft deterrent.