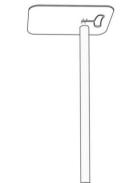

4pcs Flat end screws to tighten and insert cable

Counter clockwise tightening the screw of another side

**Step4** Open the case, put the foam inside

Ready for next step