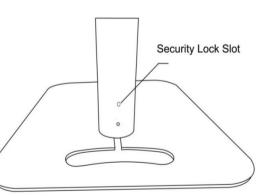

### Kensington Security Slot

A Kensington Security Slot can be found on the stand at the bottom of bended tube and straight tube. A Universal Computer Security Cable can be attached to this slot to add an extra theft deterrent.