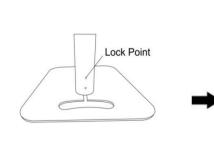

# **User Manual**

Step1 Base and Straight Tube Connection Please remember to insert cable when install if need power routing.

Locate the pole as above picture The lock point face to the handle

Base & Pole upside down