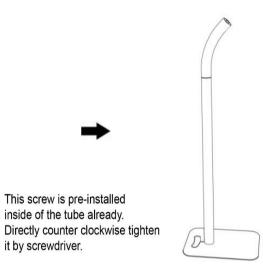

# **User Manual**

Step1 Base and Straight Tube Connection Please remember to insert cable when install if need power routing.

Locate the pole as above picture The lock point face to the handle

Base & Pole upside down