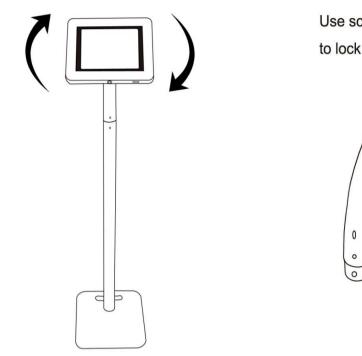

## **Rotary Function**

#### And put the Tablet PC as below.

Remark: For different tablet pc please choose different foam set.

The enclosure can rotate 360 degree.

Use screwdriver clockwise tighten to lock the case to be not rotary.