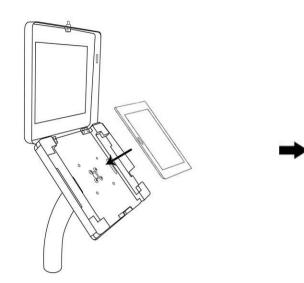

#### And put the Tablet PC as below.

Remark: For different tablet pc please choose different foam set.

The enclosure can rotate 360 degree.

#### Step5 Add the Black Liner Sheet

Step6 Close the Case and press the Lock Button to lock

If need table stand just remove

directly to base.

the straight pole. Install the bended tube

Install Complete