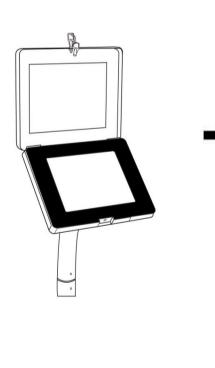

#### Step5 Add the Black Liner Sheet

Step6 Close the Case and press the Lock Button to lock

If need table stand just remove

directly to base.

the straight pole. Install the bended tube

Install Complete