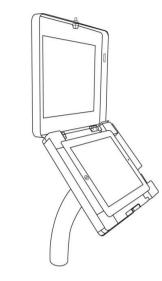

#### Step5 Add the Black Liner Sheet

Step6 Close the Case and press the Lock Button to lock

If need table stand just remove

directly to base.

the straight pole. Install the bended tube

Install Complete