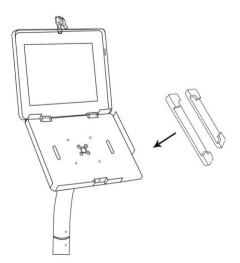

4pcs Flat end screws to tighten and insert cable

Counter clockwise tightening the screw of another side

**Step4** Open the case, put the foam inside

Ready for next step