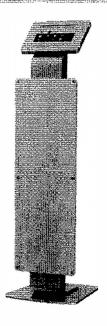

## iPad Kiosk Install Guide

1: Install the front base and back base onto the stand.

2: Install the iPad enclosure onto the stand.

3: Check rubber, put the iPad into the enclosure.

★ Hold the iPad

- 4: Connect power cable onto the iPad and close the front cover and lock it.
  - \* Hold the iPad

Connect the adapter into the power bar, take out the main cable of the power bar,

close the back door and lock it.

6. Install the advertisement metal plate onto the stand by screws.

7: Please put artwork between the metal plate to the acrylic panel. Install the advertisement acrylic panel onto the metal plate.