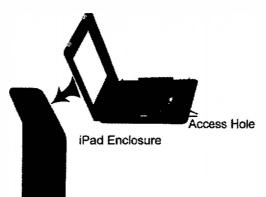

## iPad Kiosk Install Guide

1: Install the front base and back base onto the stand.

2: Install the iPad enclosure onto the stand.

3: Check rubber, put the iPad into the enclosure.

★ Hold the iPad

- 4: Connect power cable onto the iPad and close the front cover and lock it.
  - \* Hold the iPad

Connect the adapter into the power bar, take out the main cable of the power bar,

close the back door and lock it.

6. Install the advertisement metal plate onto the stand by screws.

7: Please put artwork between the metal plate to the acrylic panel. Install the advertisement acrylic panel onto the metal plate.