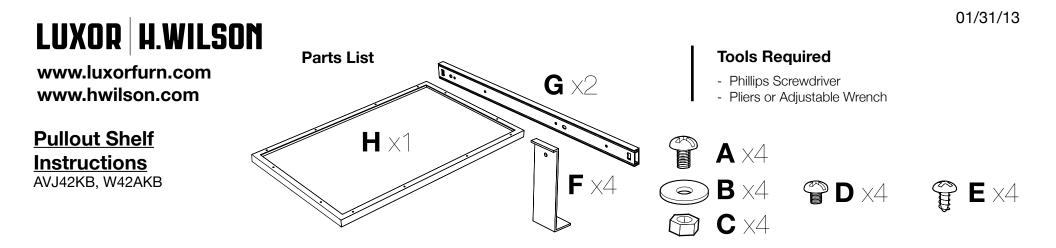

### 6

Take the top shelf of your metal cart and lay it flat. Collect parts: **F**, **A**, **B** & **C**. Push Screw **A** through the hole at the top of the shelf. Lay bracket **F** and washer **B** on top of screw **A**. Take nut **C** and fasten with a screwdriver and pliers. 2

D

(Front)

G

Collect parts: **G** & **D**. Align the pullout shelf runner **G** so that the threaded screw holes match up with the holes on bracket **F**. Make sure the runner slides toward the front of the cart. Take screw **D** and fasten through bracket **F** into the threaded screw holes of runner **G**.

(Back)

3

Collect parts: H & E. Slide out runner Gso that it is fully extended. Align pullout shelf H and runner G so that the screw holes meet. Take screw E and fasten it through runner G into the screw holes of pullout shelf H. The pullout shelf assembly is now complete.