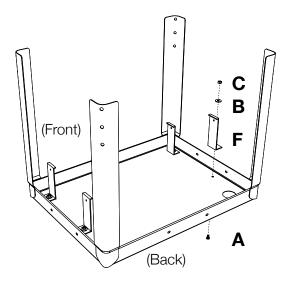

### 6

Take the top shelf of your metal cart and lay it flat. Collect parts: **F**, **A**, **B** & **C**. Push Screw **A** through the hole at the top of the shelf. Lay bracket **F** and washer **B** on top of screw **A**. Take nut **C** and fasten with a screwdriver and pliers. 2

D

(Front)

G

Collect parts: **G** & **D**. Align the pullout shelf runner **G** so that the threaded screw holes match up with the holes on bracket **F**. Make sure the runner slides toward the front of the cart. Take screw **D** and fasten through bracket **F** into the threaded screw holes of runner **G**.