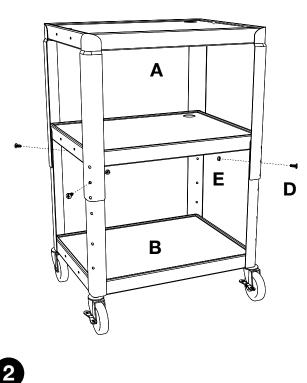

Flip bottom shelf **B** so that it is on its side. Set top shelf **A** so that it overlaps bottom shelf **B**. Align the screw holes so that the top shelf **A** is at the desired height. Insert screw **D** through the aligned screw hole of **A** and **B** and fasten nut **E** with pliers and screwdriver. Place Non-slip mat on desired shelf. The cart is now complete.