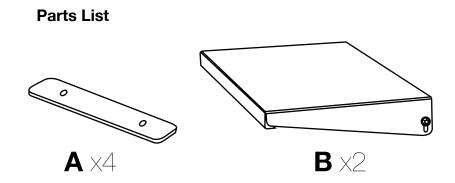

#### **Tools Required**

- Phillips Screwdriver
- Pliers or Adjustable Wrench

Locate the top shelf of your metal cart. Push screw **C** through the side holes of drop shelf **B** and the top shelf. Take 2 **A** brackets and push them through screw **C**. Take nut **D** and fasten with a screwdriver and pliers. Repeat this on the other side.