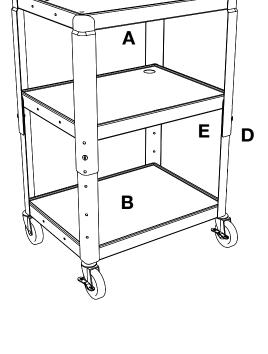

### Adjustable Height Metal Cart Instructions AVJ42, W42A

Position the bottom shelf **B** so that the caster holes are facing up. Insert caster **C** into the caster holes on the bottom of shelf **B**. Use a mallet to set the casters properly.

Flip bottom shelf **B** so that it is on its side. Set top shelf **A** so that it overlaps bottom shelf **B**. Align the screw holes so that the top shelf **A** is at the desired height. Insert screw **D** through the aligned screw hole of **A** and **B** and fasten nut **E** with pliers and screwdriver. Place Non-slip mat on desired shelf. The cart is now complete.