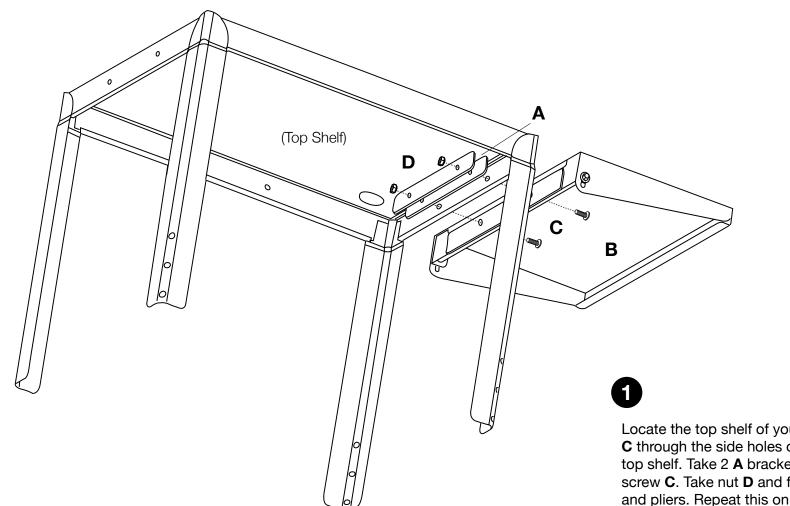

#### **Tools Required**

- Phillips Screwdriver
- Pliers or Adjustable Wrench

Locate the top shelf of your metal cart. Push screw **C** through the side holes of drop shelf **B** and the top shelf. Take 2 **A** brackets and push them through screw **C**. Take nut **D** and fasten with a screwdriver and pliers. Repeat this on the other side.