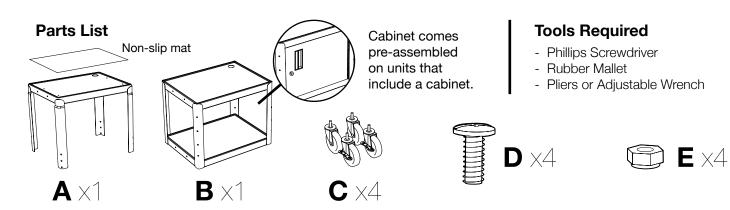

### Adjustable Height Metal Cart Instructions AVJ42, W42A

Position the bottom shelf **B** so that the caster holes are facing up. Insert caster **C** into the caster holes on the bottom of shelf **B**. Use a mallet to set the casters properly.