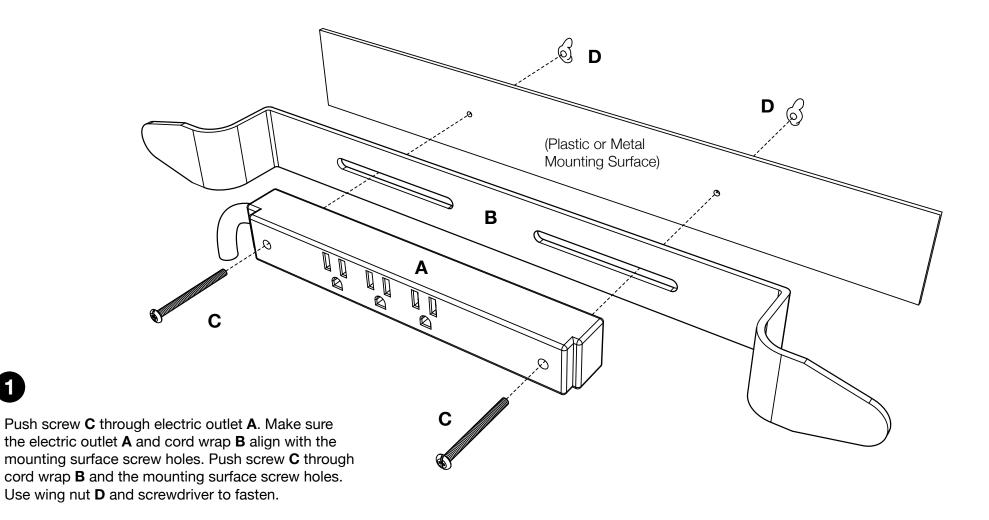

sh them through screw **C**. Take nut **D** and fasten with a screwdriver and pliers. Repeat this on the other side.

# LUXOR H.WILSON

www.luxorfurn.com www.hwilson.com

### Adjustable Height Metal Cart Instructions AVJ42, W42A









Position the bottom shelf **B** so that the caster holes are facing up. Insert caster **C** into the caster holes on the bottom of shelf **B**. Use a mallet to set the casters properly.

Flip bottom shelf **B** so that it is on its side. Set top shelf **A** so that it overlaps bottom shelf **B**. Align the screw holes so that the top shelf **A** is at the desired height. Insert screw **D** through the aligned screw hole of **A** and **B** and fasten nut **E** with pliers and screwdriver. Place Non-slip mat on desired shelf. The cart is now complete.

3