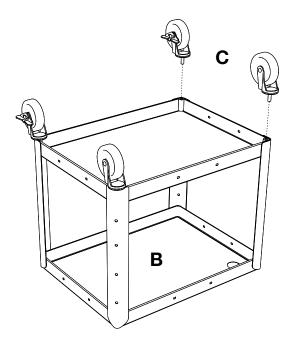

### Adjustable Height Metal Cart Instructions AVJ42, W42A

Position the bottom shelf **B** so that the caster holes are facing up. Insert caster **C** into the caster holes on the bottom of shelf **B**. Use a mallet to set the casters properly.