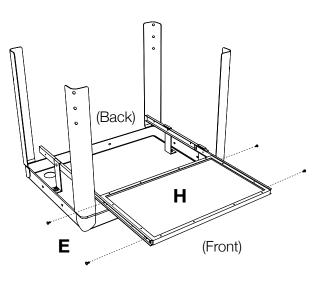

(Back)

3

Collect parts: H & E. Slide out runner Gso that it is fully extended. Align pullout shelf H and runner G so that the screw holes meet. Take screw E and fasten it through runner G into the screw holes of pullout shelf H. The pullout shelf assembly is now complete.