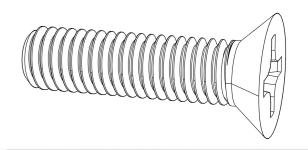

## LBSHDR8, LBSHDR12, LBSHDR95, Assembly Instructions

1. If attaching panels to poles use the provided hardware thread the bolt through the brass fitting, through the panel into the weld nut. leave loose. Once all four have been threaded slide weld nut down into rails and tighten at desired height. Screw stainless steel caps onto brass fitting.

2. If mounting to a wall use the panel as a template for the hole locations. Drill and insert the wall anchor. Thread the screw through the brass fitting, through the panel into the wall anchor. Screw stainless steel caps onto brass fitting.