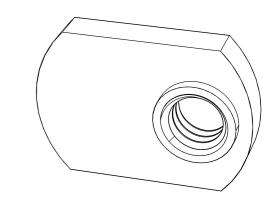

## LBSHDR8, LBSHDR12, LBSHDR95, Assembly Instructions

1. If attaching panels to poles use the provided hardware thread the bolt through the brass fitting, through the panel into the weld nut. leave loose. Once all four have been threaded slide weld nut down into rails and tighten at desired height. Screw stainless steel caps onto brass fitting.

## Flat Head Bolt

Weld Nut