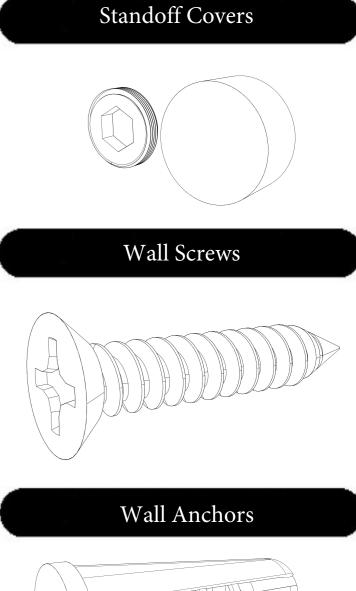

## LBSHDR8, LBSHDR12, LBSHDR95, Assembly Instructions

1. If attaching panels to poles use the provided hardware thread the bolt through the brass fitting, through the panel into the weld nut. leave loose. Once all four have been threaded slide weld nut down into rails and tighten at desired height. Screw stainless steel caps onto brass fitting.

2. If mounting to a wall use the panel as a template for the hole locations. Drill and insert the wall anchor. Thread the screw through the brass fitting, through the panel into the wall anchor. Screw stainless steel caps onto brass fitting.