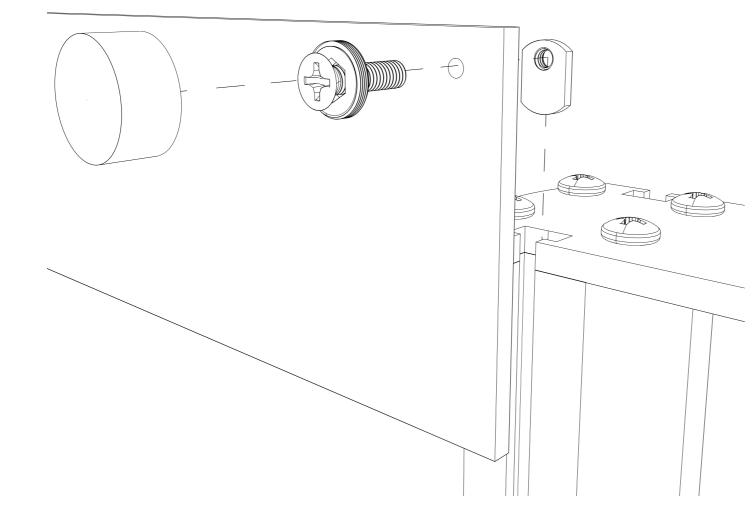

## LBSHDR8, LBSHDR12, LBSHDR95, Assembly Instructions

1. If attaching panels to poles use the provided hardware thread the bolt through the brass fitting, through the panel into the weld nut. leave loose. Once all four have been threaded slide weld nut down into rails and tighten at desired height. Screw stainless steel caps onto brass fitting.

2. If mounting to a wall use the panel as a template for the hole locations. Drill and insert the wall anchor. Thread the screw through the brass fitting, through the panel into the wall anchor. Screw stainless steel caps onto brass fitting.