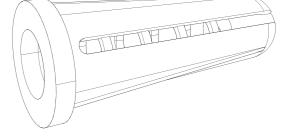

2. If mounting to a wall use the panel as a template for the hole locations. Drill and insert the wall anchor. Thread the screw through the brass fitting, through the panel into the wall anchor. Screw stainless steel caps onto brass fitting.