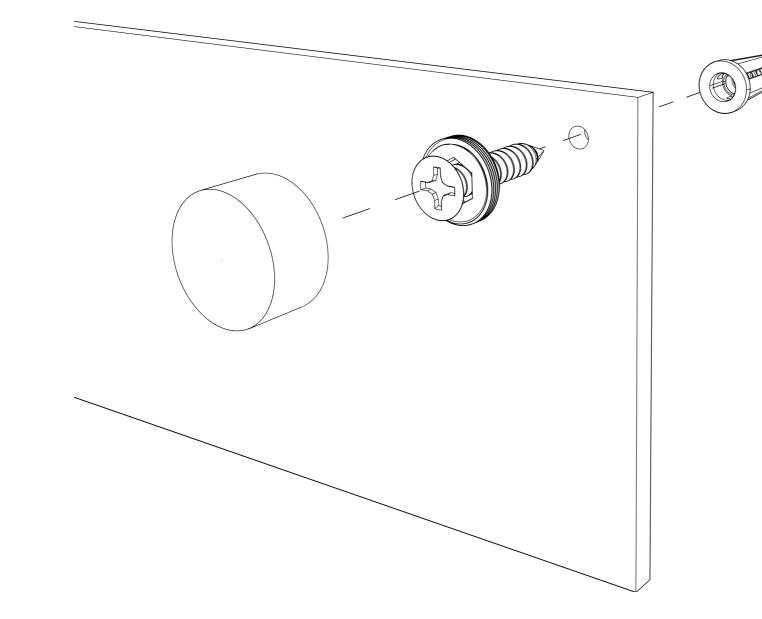

## LBSHDR8, LBSHDR12, LBSHDR95, Assembly Instructions

1. If attaching panels to poles use the provided hardware thread the bolt through the brass fitting, through the panel into the weld nut. leave loose. Once all four have been threaded slide weld nut down into rails and tighten at desired height. Screw stainless steel caps onto brass fitting.

2. If mounting to a wall use the panel as a template for the hole locations. Drill and insert the wall anchor. Thread the screw through the brass fitting, through the panel into the wall anchor. Screw stainless steel caps onto brass fitting.