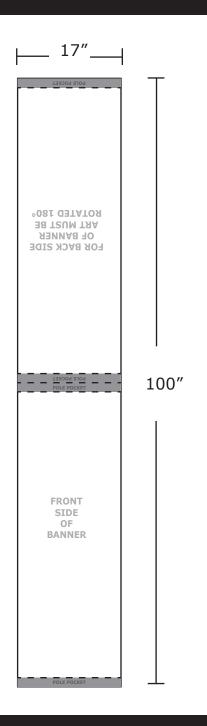

# **LITERATURE STAND DOUBLE SIDED POSTER-** 17" x 100" (will be folded in half)

Total Graphic Area: 17" x 50" (x2) Total Safe Area: 17" x 47" (x2)

DO NOT design any elements (text, Logos, etc.) within 1.5" from top or bottom. These areas will form one of the pole pockets once the banner is folded in half and sewn together.

The center 3" will form the second pole pocket.

Back side of display must be rotated 180 degrees.