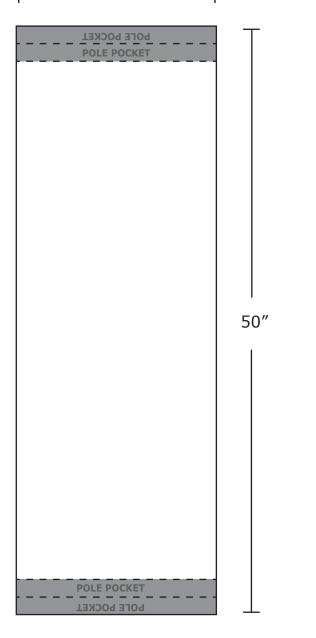

#### LITERATURE STAND SINGLE SIDED POSTER- 17" × 50"

Total Graphic Area: 17" x 50" Total Safe Area: 17" x 44" Total Live Area: 17" x 47" DO NOT design any elements

(text, Logos, etc.) within 3" from top or bottom. This area will be folded to create the pole pocket.

The top and bottom 1.5" will be the back of the pole pocket. A stitch line will be made 3" from top and bottom.