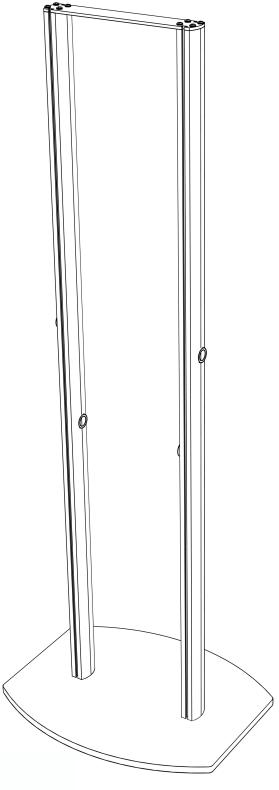

## LBSSVB, LBSBKB Assembly Instructions

2. Attach poles to base using larger 1/4-20 bolts with the provided washers.

Completed Stand

3.In order to attach items to the pole thread the flat head bolt through the mounting hole. This is located under the hinged flap on the light boxes or snap frames. Then thread on the weld nut, leave it loose. Do this for all mounting holes then slide the weld nuts down into the channels. Align at desired height, tighten bolts to secure.