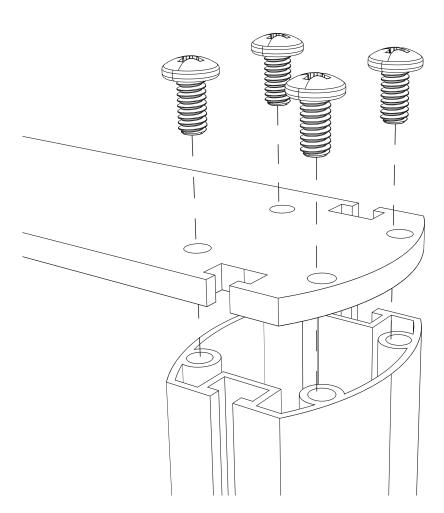

8X Large 1/4-20 Bolt

8X Small 1/4-20 Bolt

8X Washers

8X Flat Head Bolt

8X Weld Nuts