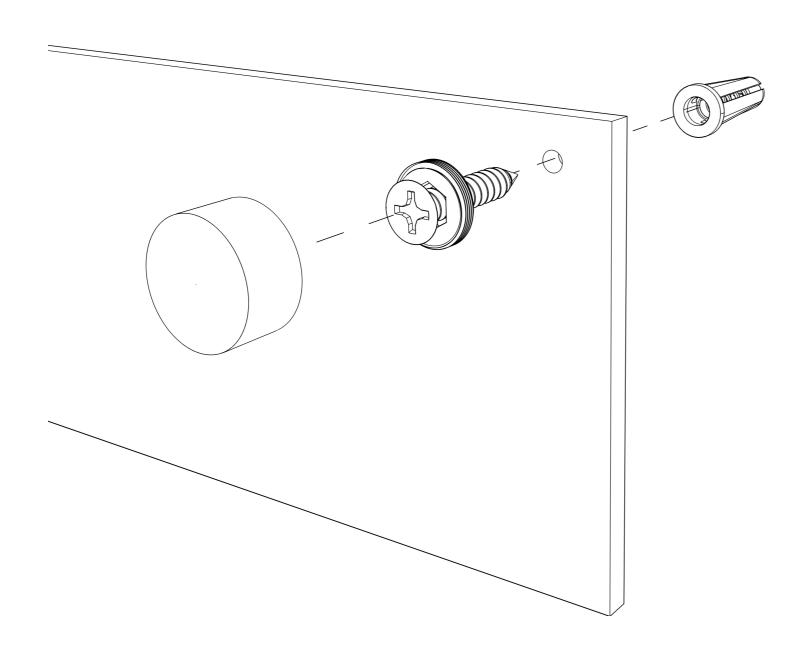

2. If mounting to a wall use the panel as a template for the hole locations. Drill and insert the wall anchor. Thread the screw through the brass fitting, through the panel into the wall anchor. Screw stainless steel caps onto brass fitting.