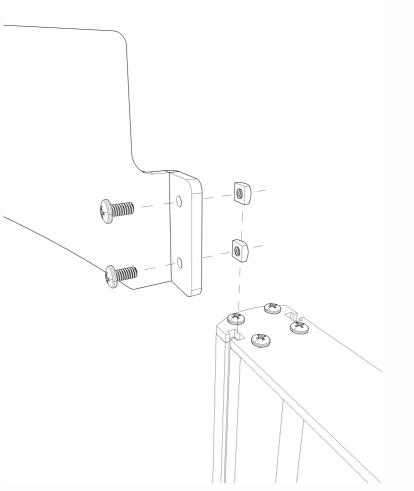

Square Nuts

1/4-20 Bolts

Allen Key

X1 Charging Shelf

Shelf Supports 1 of ea.