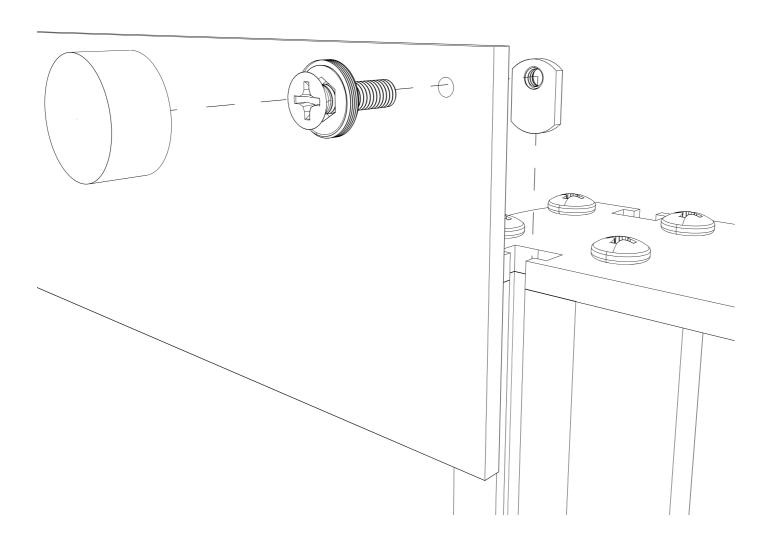

## LBSHDR8, LBSHDR12, LBSHDR95, Assembly Instructions

1. If attaching panels to poles use the provided hardware thread the bolt through the brass fitting, through the panel into the weld nut. leave loose. Once all four have been threaded slide weld nut down into rails and tighten at desired height. Screw stainless steel caps onto brass fitting.