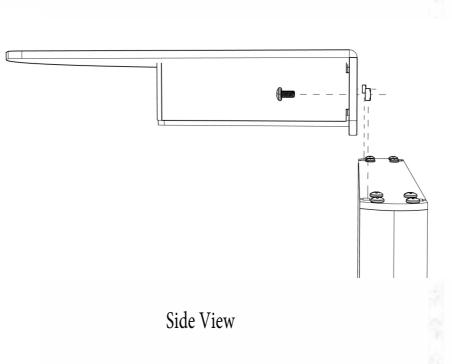

## LBSSVB, LBSBKB Assembly Instructions

2. Attach poles to base using larger 1/4-20 bolts with the provided washers.

Completed Stand

3.In order to attach items to the pole thread the flat head bolt through the mounting hole. This is located under the hinged flap on the light boxes or snap frames. Then thread on the weld nut, leave it loose. Do this for all mounting holes then slide the weld nuts down into the channels. Align at desired height, tighten bolts to secure.