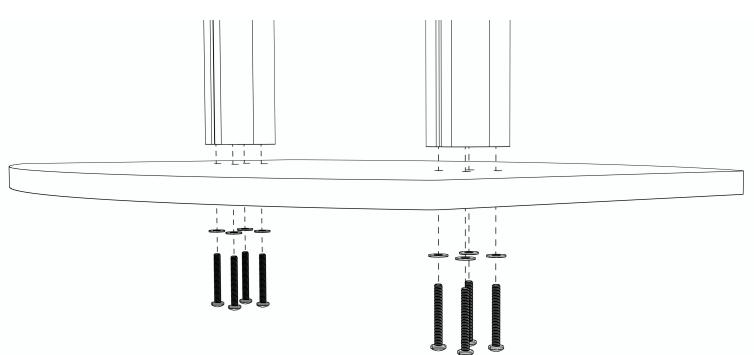

## LBSSVB, LBSBKB Assembly Instructions

2. Attach poles to base using larger 1/4-20 bolts with the provided washers.

Completed Stand

3.In order to attach items to the pole thread the flat head bolt through the mounting hole. This is located under the hinged flap on the light boxes or snap frames. Then thread on the weld nut, leave it loose. Do this for all mounting holes then slide the weld nuts down into the channels. Align at desired height, tighten bolts to secure.

8X Large 1/4-20 Bolt

8X Small 1/4-20 Bolt

8X Washers

8X Flat Head Bolt

8X Weld Nuts