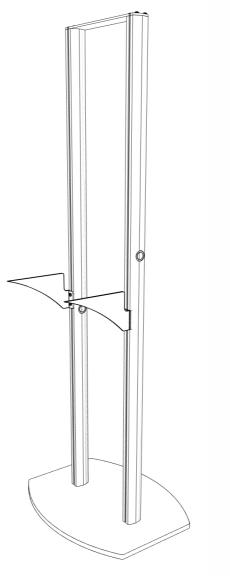

## LBSSVB, LBSBKB Assembly Instructions

2. Attach poles to base using larger 1/4-20 bolts with the provided washers.

Completed Stand

3.In order to attach items to the pole thread the flat head bolt through the mounting hole. This is located under the hinged flap on the light boxes or snap frames. Then thread on the weld nut, leave it loose. Do this for all mounting holes then slide the weld nuts down into the channels. Align at desired height, tighten bolts to secure.