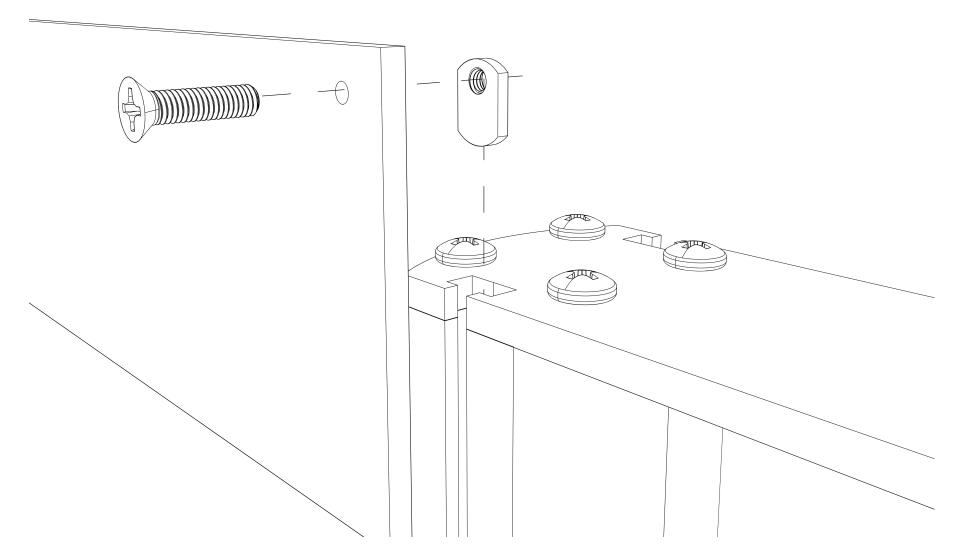

## LBSSVB, LBSBKB Assembly Instructions

2. Attach poles to base using larger 1/4-20 bolts with the provided washers.

Completed Stand

3.In order to attach items to the pole thread the flat head bolt through the mounting hole. This is located under the hinged flap on the light boxes or snap frames. Then thread on the weld nut, leave it loose. Do this for all mounting holes then slide the weld nuts down into the channels. Align at desired height, tighten bolts to secure.

8X Large 1/4-20 Bolt

8X Small 1/4-20 Bolt

8X Washers

8X Flat Head Bolt

8X Weld Nuts