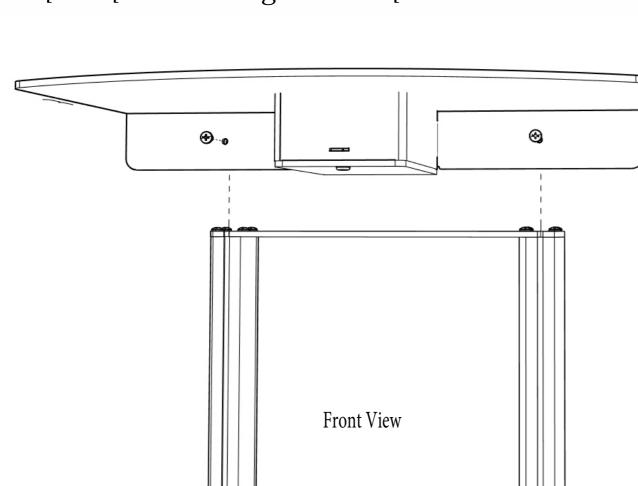

Square Nuts

1/4-20 Bolts

Allen Key

X1 Charging Shelf

Shelf Supports 1 of ea.