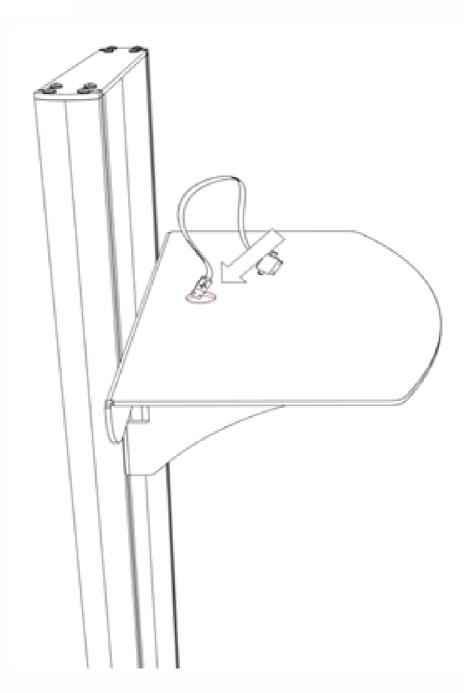

## LBSCHTF, LBSCHTP Assembly Instructions

\$\tilde{z}FZd\N\V4a^feS`V`gfefa\eZV\N\S`Ve^{\V\Vai`fa} fa \\V\\d\VZV\N\ZfSfab\eZV\N\egbbadfeS`Vf\YZf\V\\tilde{z}

3. Run USB Cables into unit through hole in top, plug into USB hub. Run power wires through the aluminum poles to hide the wires. Wires can be run through the pole and out the base utilizing the inner hole on the sides of the poles.