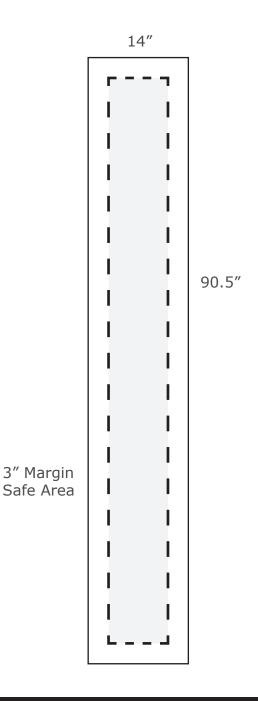

## LUX 10' Display (End Cap)

Total Graphic Area: 14" x 90.5" Total Safe Area: 8" x 84.5"

Please include a 3" margin on all four edges where no text, logos, etc. are placed. (For Reference Only)