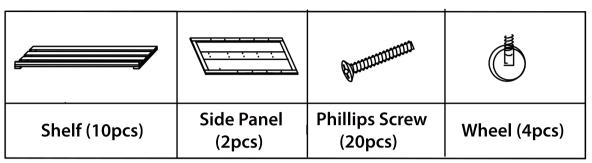

### Step 1

Begin by aligning holes on the edge of the shelf with the holes on the side panel.

Make sure that the lip of the shelf is facing outward from the center of the side panel.

Hand-tighten and secure the shelf to the side panel with (2) screws, as shown.