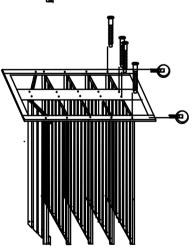

## Step 3

After all the shelves are attached to the first side panel, flip the unit over so that the second side panel can be attached. Attach the second side panel to the shelves in the same was as the first side panel.