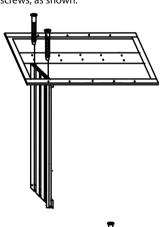

# Step 2

Repeat Step 1 until all the remaining shelves are attached to the first side panel.

## Step 3

After all the shelves are attached to the first side panel, flip the unit over so that the second side panel can be attached. Attach the second side panel to the shelves in the same was as the first side panel.