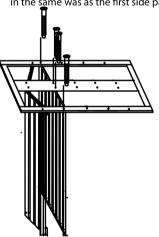

## Step 3

After all the shelves are attached to the first side panel, flip the unit over so that the second side panel can be attached. Attach the second side panel to the shelves in the same was as the first side panel.