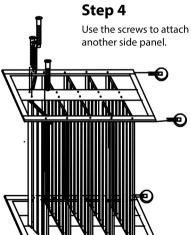

## Step 3

After all the shelves are attached to the first side panel, flip the unit over so that the second side panel can be attached. Attach the second side panel to the shelves in the same was as the first side panel.