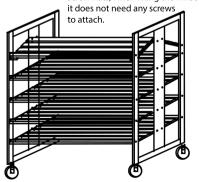

### Step 5

After both side panels are securely attached, attach the wheels to the bottom of the side panels. Please note: the bottom panel with screw nuts, when fixing the wheels, it does not need any screws