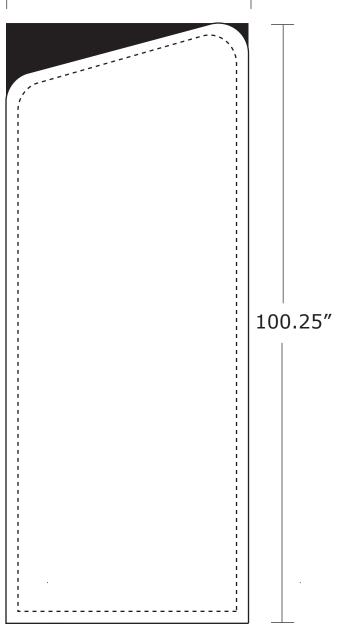

### **MODULAR TENSION FABRIC SLANT 40" -** 40.5"x100.25"

Total Graphic Area: 40.5" x 100.25"

Total Safe Area: 36.5" x 96.25"

DO NOT design any elements (text, Logos, etc.) outside the Safe Area. 2" from all sides. (For Reference Only)

Mask layer (DO NOT DELETE) must remain on final artwork.

\*For Double Sided prints, please be sure to line up art with the slant at top of the template. For second side, template needs to be flipped horizontally.