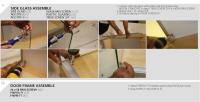

## BRACKET AND GLASS SHELF ASSEMBLE

Such BT08C to SS27CD with proper height.

GLASS DOOR ASSEMBLE GLASS DOOR (x2) GLAZING CHANNEL (xx)

MAX12 PHILIPS SCREW(x2) DOOR PULL (x2) LOCK (x1) DOOR PROTECTION (x2) , rois o poste gazeny mamor in paso olor. 2 metal NEOPOLH-48 also protection with glass door. 3 metal lock with NEOPO24-26 byt-6x/2/philips screw. 4 that 2 pos of lag gaste on the lags of glass door. 5 metal glass door visio caus. 5 Attach the DOOR PULL on glass door.