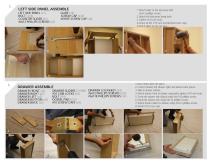

## CENTER PANEL & FRONT PANEL ASSEMBLE CENTER PANEL (12) BOLT (12)

FRONT PANEL (x2) BOLT (x2)
FRONT PANEL (x1) COUTER SLIDER (x2)
#10 CAMILOCK (x1) PANEZ PHILLIPS SCREWS (x4)

TOP PANEL ASSEMBLE TOP PANEL (x1) #19 CAM LOCK (x4) BOLT (x18)