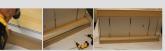

## BASE AND SIDE ASSEMBLE BOLT 6288 COUNTER SLIDER (c1) RIGHT SIDE PANEL (41) #6x12 PHILLIPS SCREWS (x2)