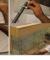

## BASE AND SIDE ASSEMBLE BOLT 6288 COUNTER SLIDER (c1) RIGHT SIDE PANEL (41) #6x12 PHILLIPS SCREWS (x2)