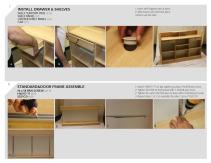

## BRACKET AND GLASS SHELF ASSEMBLE

Such BT08C to SS27CD with proper height.

GLASS DOOR ASSEMBLE GLASS DOOR (x2) GLAZING CHANNEL (xx)

MAX12 PHILIPS SCREW(x2) DOOR PULL (x2) LOCK (x1) DOOR PROTECTION (x2) , rois o poste gazeny mamor in paso olor. 2 metal NEOPOLH-48 also protection with glass door. 3 metal lock with NEOPO24-26 byt-6x/2/philips screw. 4 that 2 pos of lag gaste on the lags of glass door. 5 metal glass door visio caus. 5 Attach the DOOR PULL on glass door.