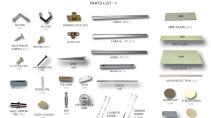

## BASE AND SIDE ASSEMBLE BOLT 6288 COUNTER SLIDER (c1) RIGHT SIDE PANEL (41) #6x12 PHILLIPS SCREWS (x2)

## CENTER PANEL & FRONT PANEL ASSEMBLE CENTER PANEL (12) BOLT (12)

FRONT PANEL (x2) BOLT (x2)
FRONT PANEL (x1) COUTER SLIDER (x2)
#10 CAMILOCK (x1) PANEZ PHILLIPS SCREWS (x4)

TOP PANEL ASSEMBLE TOP PANEL (x1) #19 CAM LOCK (x4) BOLT (x18)