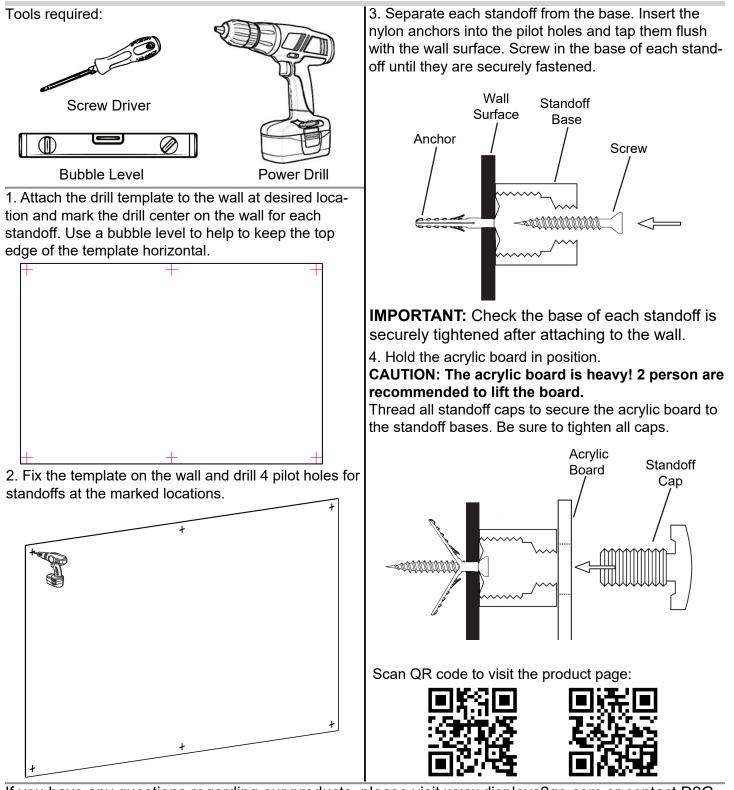

## ASSEMBLY INSTRUCTIONS MRKR6X4 - Printed Marker Board, 72"X48"

DISPLAYS2GO

Please take time to read all instructions before starting the installation. 2 person are required for safety. IMPORTANT: Ensure wall surface is of suitable strength to hold the weight of the acrylic board. The anchor screws provided are for mounting the standoffs to wall surface like drywall and concrete wall, etc. Special mounting hardware may need to be purchased from DIY or hardware store for other wall surfaces the standoffs are being mounted into.