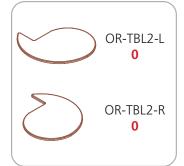

# **Orbus Pluto truss kit**

## DISPLAYS2GO

## **OEPLKIT**





We are continually improving and modifying our product range and reserve the right to vary the specifications without prior notice. All dimensions and weights quoted are approximate and we accept no responsibility for variance. E&OE. See Graphic Templates for graphic bleed specifications.

#### - Kit includes:

- 8 x 6-way junction boxes

- 4 x 36" straight truss lengths
  9 x 46" straight truss lengths
  1 x full set of quicklock connectors
- 1 x adjustable tabletops
- 2 x 50 watt spotlights
- 3 x OCH2 molded cases

## **Graphics:**

Refer to related graphic template for specific information on sizes and bleeds.

#### PLUTO PIECE COUNT:































## PLUTO TABLETOP ACCESSORY PIECE COUNT:



















## PLUTO CASE COUNT:















#### PLUTO GRAPHIC SPECS:





#### Acceptable File formats:

Illustrator CS6 or below Photoshop CS6 or below

Art time will be charged if files need to be fixed or altered to meet guildlines. When sending files please be sure to include all support art (fonts, linked images, etc.)

#### Font Specifications:

Fonts must be converted to outlines.

#### Bleeds:

All orbital truss graphics require specifics bleeds. The sizes listed above represent the finished graphic size. Please keep all logos, type and critical information at least 1" in from each edge of the finished graphic.

**Dye Sublimation:** 2" bleed around the perimeter.

#### Color:

All files are printed as CMYK format. All cri