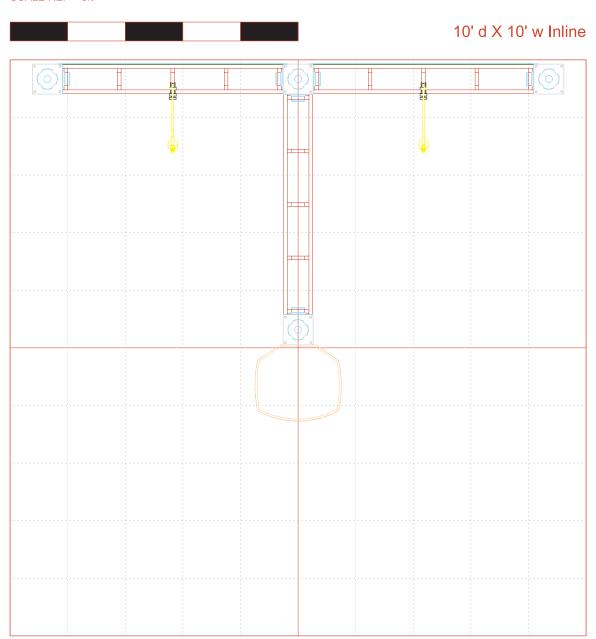

watches.

#### Resolution:

All raster files (either print files or linked files) must be at 100-120 pixels per inch at 100%

#### Finishing Details:

When graphics are notched, a 7/8" square is cut in the appropriate location.

FS: Graphics mounted to front of truss system

BS: Graphics mounted to back of truss system

Dye Sublimation graphics are attached to truss with velcro.

## To ensure quality, please note:

Each graphic has a specific code or number located on the graphic. The electronic print files provided must be named accordingly. Using this coding system will allow us to preflight and prepare your files for print more efficiently. If you fail to provide your graphic files in this format, additional charges may be necessary to complete your printed materials.

SCALE REF = 5ft