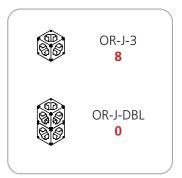

# **Orbus Pluto truss kit**

## DISPLAYS2GO

## **OEPLKIT**





We are continually improving and modifying our product range and reserve the right to vary the specifications without prior notice. All dimensions and weights quoted are approximate and we accept no responsibility for variance. E&OE. See Graphic Templates for graphic bleed specifications.

#### - Kit includes:

- 8 x 6-way junction boxes

- 4 x 36" straight truss lengths
  9 x 46" straight truss lengths
  1 x full set of quicklock connectors
- 1 x adjustable tabletops
- 2 x 50 watt spotlights
- 3 x OCH2 molded cases

## **Graphics:**

Refer to related graphic template for specific information on sizes and bleeds.

#### PLUTO PIECE COUNT:































## PLUTO TABLETOP ACCESSORY PIECE COUNT:



















## PLUTO CASE COUNT:















#### PLUTO GRAPHIC SPECS:





#### Acceptable File formats:

Illustrator CS6 or below Photoshop CS6 or below

Art time will be charged if files need to be fixed or altered to meet guildlines. When sending files please be sure to include all support art (fonts, linked images, etc.)

#### Font Specifications:

Fonts must be converted to outlines.

#### Bleeds:

All orbital truss graphics require specifics bleeds. The sizes listed above represent the finished graphic size. Please keep all logos, type and critical information at least 1" in from each edge of the finished graphic.

**Dye Sublimation:** 2" bleed around the perimeter.

#### Color:

All files are printed a