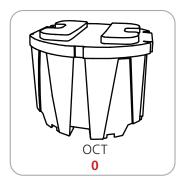

## PLUTO CASE COUNT:

#### - Kit includes:

- 8 x 6-way junction boxes

- 4 x 36" straight truss lengths
  9 x 46" straight truss lengths
  1 x full set of quicklock connectors
- 1 x adjustable tabletops
- 2 x 50 watt spotlights
- 3 x OCH2 molded cases