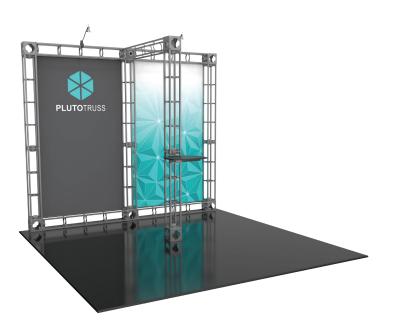

# **Orbus Pluto truss kit**

#### - Kit includes:

- 8 x 6-way junction boxes

- 4 x 36" straight truss lengths
  9 x 46" straight truss lengths
  1 x full set of quicklock connectors
- 1 x adjustable tabletops
- 2 x 50 watt spotlights
- 3 x OCH2 molded cases

## **Graphics:**

Refer to related graphic template for specific information on sizes and bleeds.