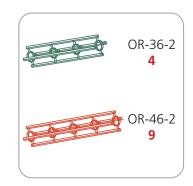

#### PLUTO PIECE COUNT:

#### - Kit includes:

- 8 x 6-way junction boxes

- 4 x 36" straight truss lengths
  9 x 46" straight truss lengths
  1 x full set of quicklock connectors
- 1 x adjustable tabletops
- 2 x 50 watt spotlights
- 3 x OCH2 molded cases