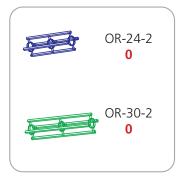

# **Orbus Pluto truss kit**

## DISPLAYS2GO

## **OEPLKIT**





We are continually improving and modifying our product range and reserve the right to vary the specifications without prior notice. All dimensions and weights quoted are approximate and we accept no responsibility for variance. E&OE. See Graphic Templates for graphic bleed specifications.

#### - Kit includes:

- 8 x 6-way junction boxes

- 4 x 36" straight truss lengths
  9 x 46" straight truss lengths
  1 x full set of quicklock connectors
- 1 x adjustable tabletops
- 2 x 50 watt spotlights
- 3 x OCH2 molded cases

## **Graphics:**

Refer to related graphic template for specific information on sizes and bleeds.

#### PLUTO PIECE COUNT:































## PLUTO TABLETOP ACCESSORY PIECE COUNT:



















## PLUTO CASE COUNT:















#### PLUTO GRAPHIC SPECS:





#### Acceptable File formats:

Illustrator CS6 or below Photoshop CS6 or below

Art time will be charged if files need to be fixed or altered to meet guildlines. When sending files please be sure to include all support art (fonts, linked images, etc.)

#### Font Specifications:

Fonts must be converted to outlines.

#### Bleeds:

All orbital truss graphics require specifics bleeds. The sizes listed above represent the finished graphic size. Please keep all logos, type and critical information at least 1" in from each edge of the finished graphic.

**Dye Sublimation:** 2" bleed around the perimeter.

#### Color:

All files are printed as