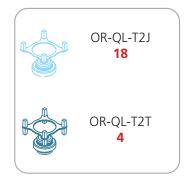

# **Orbus Pluto truss kit**

## DISPLAYS2GO

## **OEPLKIT**





We are continually improving and modifying our product range and reserve the right to vary the specifications without prior notice. All dimensions and weights quoted are approximate and we accept no responsibility for variance. E&OE. See Graphic Templates for graphic bleed specifications.

#### - Kit includes:

- 8 x 6-way junction boxes

- 4 x 36" straight truss lengths
  9 x 46" straight truss lengths
  1 x full set of quicklock connectors
- 1 x adjustable tabletops
- 2 x 50 watt spotlights
- 3 x OCH2 molded cases

## **Graphics:**

Refer to related graphic template for specific information on sizes and bleeds.

#### PLUTO PIECE COUNT:































## PLUTO TABLETOP ACCESSORY PIECE COUNT:



















## PLUTO CASE COUNT:















#### PLUTO GRAPHIC SPECS:





#### Acceptable File formats:

Illustrator CS6 or below Photoshop CS6 or below

Art time will be charged if files need to be fixed or altered to meet guildlines. When sending files please be sure to include all support art (fonts, linked images, etc.)

#### Font Specifications:

Fonts must be converted to outlines.

#### Bleeds:

All orbital truss graphics require specifics bleeds. The sizes listed above represent the finished graphic size. Please keep all logos, type and critical information at least 1" in from each edge of the finished graphic.

**Dye Sublimation:** 2" bleed around the perimeter.

#### Color:

All files are printed as CMYK forma