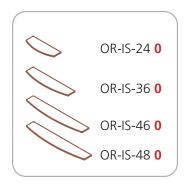

#### PLUTO PIECE COUNT:

#### - Kit includes:

- 8 x 6-way junction boxes

- 4 x 36" straight truss lengths
  9 x 46" straight truss lengths
  1 x full set of quicklock connectors
- 1 x adjustable tabletops
- 2 x 50 watt spotlights
- 3 x OCH2 molded cases