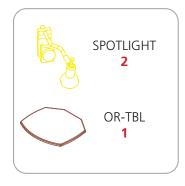

#### - Kit includes:

- 8 x 6-way junction boxes

- 4 x 36" straight truss lengths
  9 x 46" straight truss lengths
  1 x full set of quicklock connectors
- 1 x adjustable tabletops
- 2 x 50 watt spotlights
- 3 x OCH2 molded cases