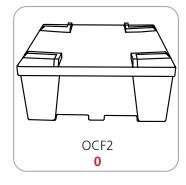

## PLUTO CASE COUNT:

#### - Kit includes:

- 8 x 6-way junction boxes

- 4 x 36" straight truss lengths
  9 x 46" straight truss lengths
  1 x full set of quicklock connectors
- 1 x adjustable tabletops
- 2 x 50 watt spotlights
- 3 x OCH2 molded cases