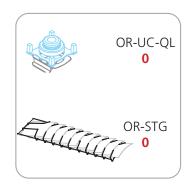

# **Orbus Pluto truss kit**

## DISPLAYS2GO

## **OEPLKIT**





We are continually improving and modifying our product range and reserve the right to vary the specifications without prior notice. All dimensions and weights quoted are approximate and we accept no responsibility for variance. E&OE. See Graphic Templates for graphic bleed specifications.

#### - Kit includes:

- 8 x 6-way junction boxes

- 4 x 36" straight truss lengths
  9 x 46" straight truss lengths
  1 x full set of quicklock connectors
- 1 x adjustable tabletops
- 2 x 50 watt spotlights
- 3 x OCH2 molded cases

## **Graphics:**

Refer to related graphic template for specific information on sizes and bleeds.

#### PLUTO PIECE COUNT:































## PLUTO TABLETOP ACCESSORY PIECE COUNT:



















## PLUTO CASE COUNT:















#### PLUTO GRAPHIC SPECS:





#### Acceptable File formats:

Illustrator CS6 or below Photoshop CS6 or below

Art time will be charged if files need to be fixed or altered to meet guildlines. When sending files please be sure to include all support art (fonts, linked images, etc.)

#### Font Specifications:

Fonts must be converted to outlines.

#### Bleeds:

All orbital truss graphics require specifics bleeds. The sizes listed above represent the finished graphic size. Please keep all logos, type and critical information at least 1" in from each edge of the finished graphic.

**Dye Sublimation:** 2" bleed around the perimeter.

#### Color:

All files are printed as CMYK format.