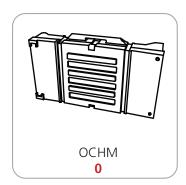

## PLUTO CASE COUNT:

#### - Kit includes:

- 8 x 6-way junction boxes

- 4 x 36" straight truss lengths
  9 x 46" straight truss lengths
  1 x full set of quicklock connectors
- 1 x adjustable tabletops
- 2 x 50 watt spotlights
- 3 x OCH2 molded cases