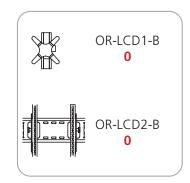

# **Orbus Pluto truss kit**

## DISPLAYS2GO

## **OEPLKIT**





We are continually improving and modifying our product range and reserve the right to vary the specifications without prior notice. All dimensions and weights quoted are approximate and we accept no responsibility for variance. E&OE. See Graphic Templates for graphic bleed specifications.

#### - Kit includes:

- 8 x 6-way junction boxes

- 4 x 36" straight truss lengths
  9 x 46" straight truss lengths
  1 x full set of quicklock connectors
- 1 x adjustable tabletops
- 2 x 50 watt spotlights
- 3 x OCH2 molded cases

## **Graphics:**

Refer to related graphic template for specific information on sizes and bleeds.

#### PLUTO PIECE COUNT:































## PLUTO TABLETOP ACCESSORY PIECE COUNT:



















## PLUTO CASE COUNT:















#### PLUTO GRAPHIC SPECS:





#### Acceptable File formats:

Illustrator CS6 or below Photoshop CS6 or below

Art time will be charged if files need to be fixed or altered to meet guildlines. When sending files please be sure to include all support art (fonts, linked images, etc.)

#### Font Specifications:

Fonts must be converted to outlines.

#### Bleeds:

All orbital truss graphics require specifics bleeds. The sizes listed above represent the finished graphic size. Please keep all logos, type and critical information at least 1" in from each edge of the finished graphic.

**Dye Sublimation:** 2" bleed around the perimeter.

#### Color:

All files are printed as CMYK format. A