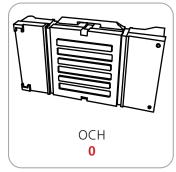

## PLUTO CASE COUNT:

#### - Kit includes:

- 8 x 6-way junction boxes

- 4 x 36" straight truss lengths
  9 x 46" straight truss lengths
  1 x full set of quicklock connectors
- 1 x adjustable tabletops
- 2 x 50 watt spotlights
- 3 x OCH2 molded cases