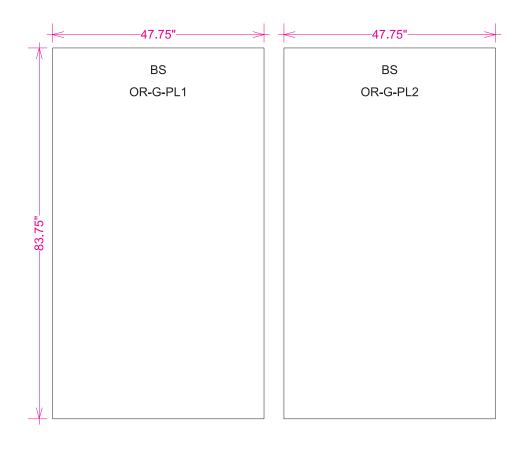

#### PLUTO GRAPHIC SPECS:

#### Bleeds:

All orbital truss graphics require specifics bleeds. The sizes listed above represent the finished graphic size. Please keep all logos, type and critical information at least 1" in from each edge of the finished graphic.

#### Finishing Details:

When graphics are notched, a 7/8" square is cut in the appropriate location.

FS: Graphics mounted to front of truss system

BS: Graphics mounted to back of truss system

Dye Sublimation graphics are attached to truss with velcro.