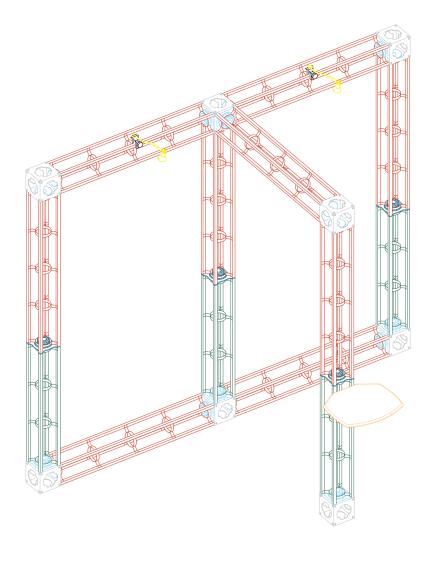

#### PLUTO PIECE COUNT:

#### - Kit includes:

- 8 x 6-way junction boxes

- 4 x 36" straight truss lengths
  9 x 46" straight truss lengths
  1 x full set of quicklock connectors
- 1 x adjustable tabletops
- 2 x 50 watt spotlights
- 3 x OCH2 molded cases