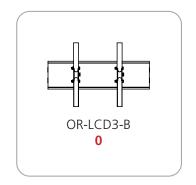

# **Orbus Pluto truss kit**

## DISPLAYS2GO

## **OEPLKIT**





We are continually improving and modifying our product range and reserve the right to vary the specifications without prior notice. All dimensions and weights quoted are approximate and we accept no responsibility for variance. E&OE. See Graphic Templates for graphic bleed specifications.

#### - Kit includes:

- 8 x 6-way junction boxes

- 4 x 36" straight truss lengths
  9 x 46" straight truss lengths
  1 x full set of quicklock connectors
- 1 x adjustable tabletops
- 2 x 50 watt spotlights
- 3 x OCH2 molded cases

## **Graphics:**

Refer to related graphic template for specific information on sizes and bleeds.

#### PLUTO PIECE COUNT:































## PLUTO TABLETOP ACCESSORY PIECE COUNT:



















## PLUTO CASE COUNT:















#### PLUTO GRAPHIC SPECS:





#### Acceptable File formats:

Illustrator CS6 or below Photoshop CS6 or below

Art time will be charged if files need to be fixed or altered to meet guildlines. When sending files please be sure to include all support art (fonts, linked images, etc.)

#### Font Specifications:

Fonts must be converted to outlines.

#### Bleeds:

All orbital truss graphics require specifics bleeds. The sizes listed above represent the finished graphic size. Please keep all logos, type and critical information at least 1" in from each edge of the finished graphic.

**Dye Sublimation:** 2" bleed around the perimeter.

#### Color:

All files are printed as CMYK format. All