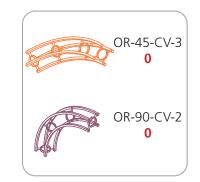

#### PLUTO PIECE COUNT:

#### - Kit includes:

- 8 x 6-way junction boxes

- 4 x 36" straight truss lengths
  9 x 46" straight truss lengths
  1 x full set of quicklock connectors
- 1 x adjustable tabletops
- 2 x 50 watt spotlights
- 3 x OCH2 molded cases