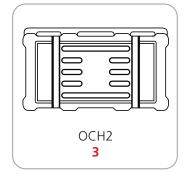

## PLUTO CASE COUNT:

#### - Kit includes:

- 8 x 6-way junction boxes

- 4 x 36" straight truss lengths
  9 x 46" straight truss lengths
  1 x full set of quicklock connectors
- 1 x adjustable tabletops
- 2 x 50 watt spotlights
- 3 x OCH2 molded cases