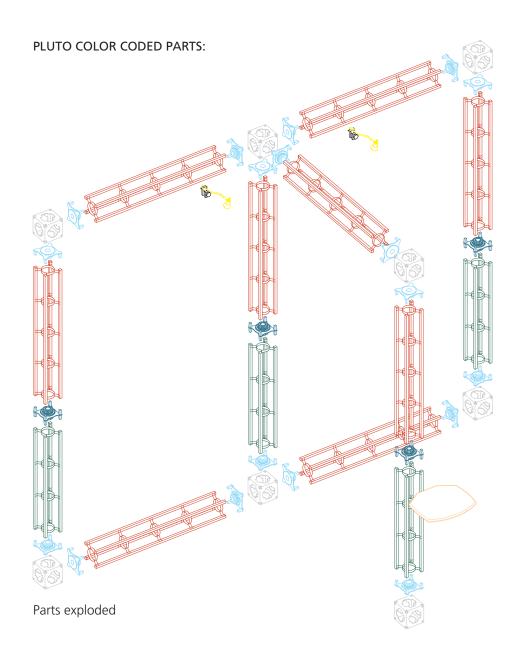

#### PLUTO PIECE COUNT:

#### - Kit includes:

- 8 x 6-way junction boxes

- 4 x 36" straight truss lengths
  9 x 46" straight truss lengths
  1 x full set of quicklock connectors
- 1 x adjustable tabletops
- 2 x 50 watt spotlights
- 3 x OCH2 molded cases