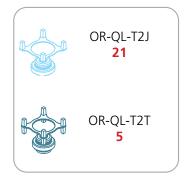

# **Orbus Sirius truss kit**

# DISPLAYS2GO

# **OESIKIT**





We are continually improving and modifying our product range and reserve the right to vary the specifications without prior notice. All dimensions and weights quoted are approximate and we accept no responsibility for variance. E&OE. See Graphic Templates for graphic bleed specifications.

### - Kit includes:

- 8 x 6-way junction boxes
  8 x 36" straight truss lengths
  4 x 46" straight truss lengths
  2 x 90° curved truss lengths
  1 x full set of quicklock connectors
  2 x adjustable tabletops
  3 x 50 watt spotlights

## **Graphics:**

Refer to related graphic template for specific information on sizes and bleeds.

### SIRIUS PIECE COUNT:































## SIRIUS TABLETOP ACCESSORY PIECE COUNT:



















## SIRIUS CASE COUNT:















## **SIRIUS GRAPHIC SPECS:**





#### Acceptable File formats:

Illustrator CS6 or below Photoshop CS6 or below

Art time will be charged if files need to be fixed or altered to meet guildlines. When sending files please be sure to include all support art (fonts, linked images, etc.)

## **Font Specifications:**

Fonts must be converted to outlines.

#### Bleeds:

All orbital truss graphics require specifics bleeds. The sizes listed above represent the finished graphic size. Please keep all logos, type and critical information at least 1" in from each edge of the finished graphic.

**Dye Sublimation:** 2" bleed around the perimeter.

#### Color:

All files are printed as CMY