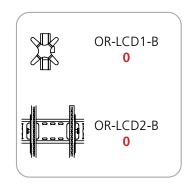

# **Orbus Sirius truss kit**

# DISPLAYS2GO

# **OESIKIT**





We are continually improving and modifying our product range and reserve the right to vary the specifications without prior notice. All dimensions and weights quoted are approximate and we accept no responsibility for variance. E&OE. See Graphic Templates for graphic bleed specifications.

### - Kit includes:

- 8 x 6-way junction boxes
  8 x 36" straight truss lengths
  4 x 46" straight truss lengths
  2 x 90° curved truss lengths
  1 x full set of quicklock connectors
  2 x adjustable tabletops
  3 x 50 watt spotlights

## **Graphics:**

Refer to related graphic template for specific information on sizes and bleeds.

### SIRIUS PIECE COUNT:































## SIRIUS TABLETOP ACCESSORY PIECE COUNT:



















## SIRIUS CASE COUNT:















## **SIRIUS GRAPHIC SPECS:**





#### Acceptable File formats:

Illustrator CS6 or below Photoshop CS6 or below

Art time will be charged if files need to be fixed or altered to meet guildlines. When sending files please be sure to include all support art (fonts, linked images, etc.)

## **Font Specifications:**

Fonts must be converted to outlines.

#### Bleeds:

All orbital truss graphics require specifics bleeds. The sizes listed above represent the finished graphic size. Please keep all logos, type and critical information at least 1" in from each edge of the finished graphic.

**Dye Sublimation:** 2" bleed around the perimeter.

#### Color:

All files are printed as CMYK fo