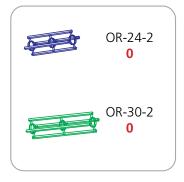

## SIRIUS TABLETOP ACCESSORY PIECE COUNT:

# SIRIUS COLOR CODED PARTS:

Parts exploded