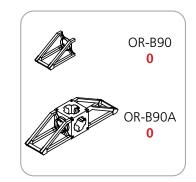

## SIRIUS TABLETOP ACCESSORY PIECE COUNT:

### - Kit includes:

- 8 x 6-way junction boxes
  8 x 36" straight truss lengths
  4 x 46" straight truss lengths
  2 x 90° curved truss lengths
  1 x full set of quicklock connectors
  2 x adjustable tabletops
  3 x 50 watt spotlights