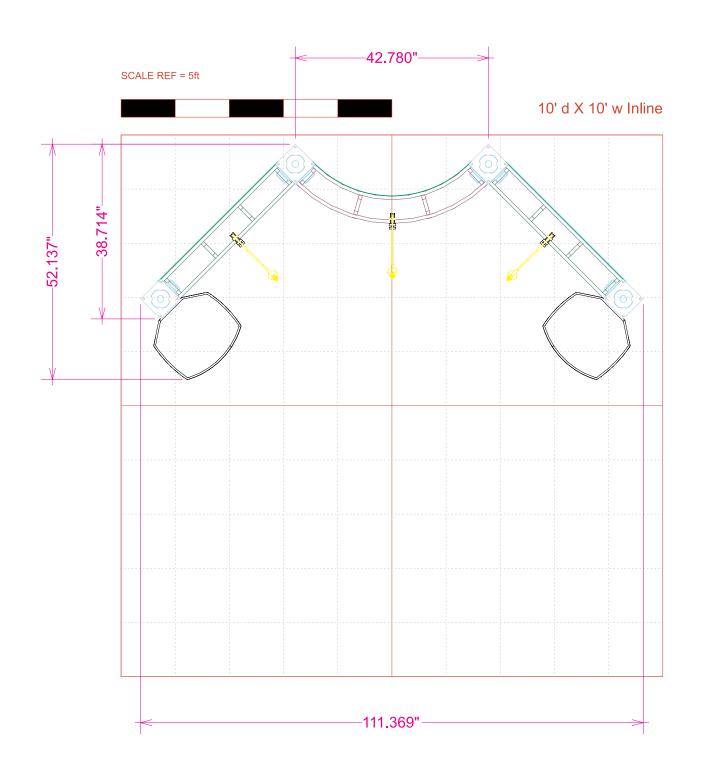

### - Kit includes:

- 8 x 6-way junction boxes
  8 x 36" straight truss lengths
  4 x 46" straight truss lengths
  2 x 90° curved truss lengths
  1 x full set of quicklock connectors
  2 x adjustable tabletops
  3 x 50 watt spotlights