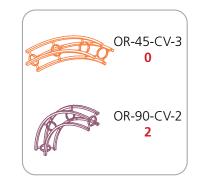

### SIRIUS PIECE COUNT:

### - Kit includes:

- 8 x 6-way junction boxes
  8 x 36" straight truss lengths
  4 x 46" straight truss lengths
  2 x 90° curved truss lengths
  1 x full set of quicklock connectors
  2 x adjustable tabletops
  3 x 50 watt spotlights