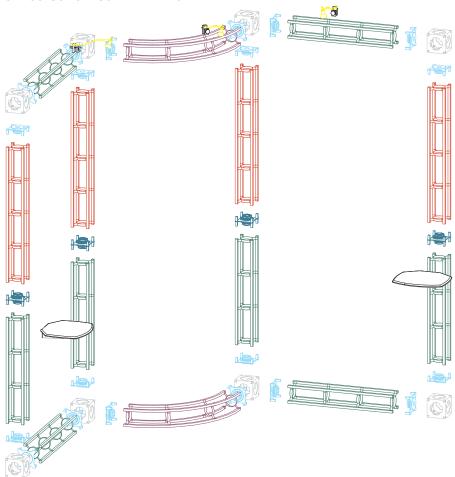

### - Kit includes:

- 8 x 6-way junction boxes
  8 x 36" straight truss lengths
  4 x 46" straight truss lengths
  2 x 90° curved truss lengths
  1 x full set of quicklock connectors
  2 x adjustable tabletops
  3 x 50 watt spotlights

### SIRIUS PIECE COUNT:

# SIRIUS COLOR CODED PARTS:

Parts exploded