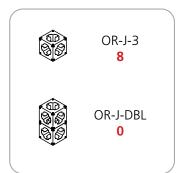

# **Orbus Sirius truss kit**

# DISPLAYS2GO

# **OESIKIT**





We are continually improving and modifying our product range and reserve the right to vary the specifications without prior notice. All dimensions and weights quoted are approximate and we accept no responsibility for variance. E&OE. See Graphic Templates for graphic bleed specifications.

### - Kit includes:

- 8 x 6-way junction boxes
  8 x 36" straight truss lengths
  4 x 46" straight truss lengths
  2 x 90° curved truss lengths
  1 x full set of quicklock connectors
  2 x adjustable tabletops
  3 x 50 watt spotlights

## **Graphics:**

Refer to related graphic template for specific information on sizes and bleeds.

### SIRIUS PIECE COUNT:































## SIRIUS TABLETOP ACCESSORY PIECE COUNT:



















## SIRIUS CASE COUNT:















## **SIRIUS GRAPHIC SPECS:**





#### Acceptable File formats:

Illustrator CS6 or below Photoshop CS6 or below

Art time will be charged if files need to be fixed or altered to meet guildlines. When sending files please be sure to include all support art (fonts, linked images, etc.)

## **Font Specifications:**

Fonts must be converted to outlines.

#### Bleeds:

All orbital truss graphics require specifics bleeds. The sizes listed above represent the finished graphic size. Please keep all logos, type and critical information at least 1" in from each edge of the finished graphic.

**Dye Sublimation:** 2" bleed around the perimeter.

#### Color:

All files are pr