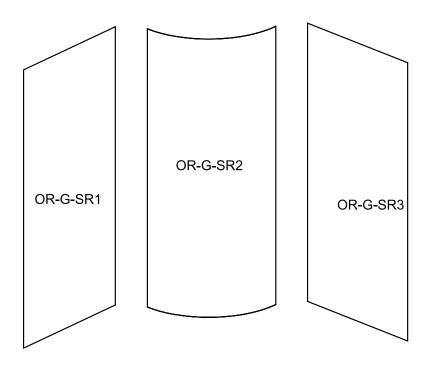

## **SIRIUS GRAPHIC SPECS:**

#### Bleeds:

All orbital truss graphics require specifics bleeds. The sizes listed above represent the finished graphic size. Please keep all logos, type and critical information at least 1" in from each edge of the finished graphic.