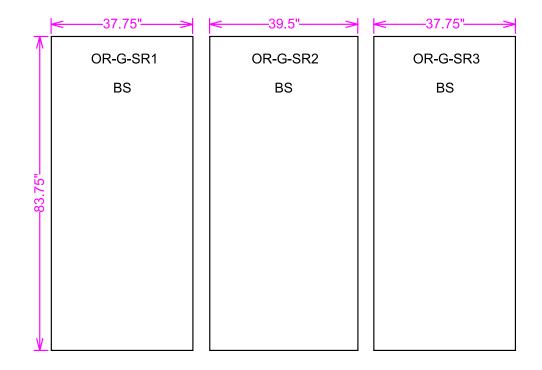

## **SIRIUS GRAPHIC SPECS:**

#### Bleeds:

All orbital truss graphics require specifics bleeds. The sizes listed above represent the finished graphic size. Please keep all logos, type and critical information at least 1" in from each edge of the finished graphic.

## Finishing Details:

When graphics are notched, a 7/8" square is cut in the appropriate location.

**FS**: Graphics mounted to front of truss system

**BS**: Graphics mounted to back of truss system

Dye Sublimation graphics are attached to truss with velcro.