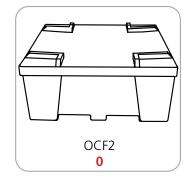

SPLAYS2GO

# **OESIKIT**





We are continually improving and modifying our product range and reserve the right to vary the specifications without prior notice. All dimensions and weights quoted are approximate and we accept no responsibility for variance. E&OE. See Graphic Templates for graphic bleed specifications.

### - Kit includes:

- 8 x 6-way junction boxes
  8 x 36" straight truss lengths
  4 x 46" straight truss lengths
  2 x 90° curved truss lengths
  1 x full set of quicklock connectors
  2 x adjustable tabletops
  3 x 50 watt spotlights

## **Graphics:**

Refer to related graphic template for specific information on sizes and bleeds.

### SIRIUS PIECE COUNT:































## SIRIUS TABLETOP ACCESSORY PIECE COUNT:



















## SIRIUS CASE COUNT:















## **SIRIUS GRAPHIC SPECS:**





#### Acceptable File formats:

Illustrator CS6 or below Photoshop CS6 or below

Art time will be charged if files need to be fixed or altered to meet guildlines. When sending files please be sure to include all support art (fonts, linked images, etc.)

## **Font Specifications:**

Fonts must be converted to outlines.

#### Bleeds:

All orbital truss graphics require specifics bleeds. The sizes listed above represent the finished graphic size. Please keep all logos, type and critical information at least 1" in from each edge of the finished graphic.

**Dye Sublimation:** 2" bleed around the perimeter.

#### Color:

All files are printed as CMYK format. All critical Pantone colors need to be called out in the file or specified on the order as Coate