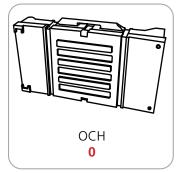

2GO

# **OESIKIT**





We are continually improving and modifying our product range and reserve the right to vary the specifications without prior notice. All dimensions and weights quoted are approximate and we accept no responsibility for variance. E&OE. See Graphic Templates for graphic bleed specifications.

### - Kit includes:

- 8 x 6-way junction boxes
  8 x 36" straight truss lengths
  4 x 46" straight truss lengths
  2 x 90° curved truss lengths
  1 x full set of quicklock connectors
  2 x adjustable tabletops
  3 x 50 watt spotlights

## **Graphics:**

Refer to related graphic template for specific information on sizes and bleeds.

### SIRIUS PIECE COUNT:































## SIRIUS TABLETOP ACCESSORY PIECE COUNT:



















## SIRIUS CASE COUNT:















## **SIRIUS GRAPHIC SPECS:**





#### Acceptable File formats:

Illustrator CS6 or below Photoshop CS6 or below

Art time will be charged if files need to be fixed or altered to meet guildlines. When sending files please be sure to include all support art (fonts, linked images, etc.)

## **Font Specifications:**

Fonts must be converted to outlines.

#### Bleeds:

All orbital truss graphics require specifics bleeds. The sizes listed above represent the finished graphic size. Please keep all logos, type and critical information at least 1" in from each edge of the finished graphic.

**Dye Sublimation:** 2" bleed around the perimeter.

#### Color:

All files are printed as CMYK format. All critical Pantone colors need to be called out in the file or specified on the order as Coated or U