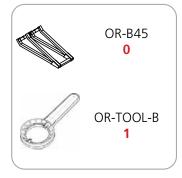

## SIRIUS CASE COUNT:

### - Kit includes:

- 8 x 6-way junction boxes
  8 x 36" straight truss lengths
  4 x 46" straight truss lengths
  2 x 90° curved truss lengths
  1 x full set of quicklock connectors
  2 x adjustable tabletops
  3 x 50 watt spotlights