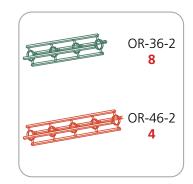

### SIRIUS PIECE COUNT:

### - Kit includes:

- 8 x 6-way junction boxes
  8 x 36" straight truss lengths
  4 x 46" straight truss lengths
  2 x 90° curved truss lengths
  1 x full set of quicklock connectors
  2 x adjustable tabletops
  3 x 50 watt spotlights