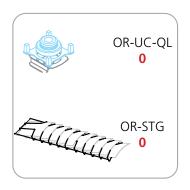

# **Orbus Sirius truss kit**

# DISPLAYS2GO

# **OESIKIT**





We are continually improving and modifying our product range and reserve the right to vary the specifications without prior notice. All dimensions and weights quoted are approximate and we accept no responsibility for variance. E&OE. See Graphic Templates for graphic bleed specifications.

### - Kit includes:

- 8 x 6-way junction boxes
  8 x 36" straight truss lengths
  4 x 46" straight truss lengths
  2 x 90° curved truss lengths
  1 x full set of quicklock connectors
  2 x adjustable tabletops
  3 x 50 watt spotlights

## **Graphics:**

Refer to related graphic template for specific information on sizes and bleeds.

### SIRIUS PIECE COUNT:































## SIRIUS TABLETOP ACCESSORY PIECE COUNT:



















## SIRIUS CASE COUNT:















## **SIRIUS GRAPHIC SPECS:**





#### Acceptable File formats:

Illustrator CS6 or below Photoshop CS6 or below

Art time will be charged if files need to be fixed or altered to meet guildlines. When sending files please be sure to include all support art (fonts, linked images, etc.)

## **Font Specifications:**

Fonts must be converted to outlines.

#### Bleeds:

All orbital truss graphics require specifics bleeds. The sizes listed above represent the finished graphic size. Please keep all logos, type and critical information at least 1" in from each edge of the finished graphic.

**Dye Sublimation:** 2" bleed around the perimeter.

#### Color:

All files are printed as CMYK