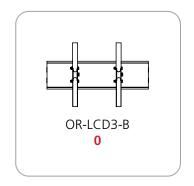

# **Orbus Sirius truss kit**

# DISPLAYS2GO

# **OESIKIT**





We are continually improving and modifying our product range and reserve the right to vary the specifications without prior notice. All dimensions and weights quoted are approximate and we accept no responsibility for variance. E&OE. See Graphic Templates for graphic bleed specifications.

### - Kit includes:

- 8 x 6-way junction boxes
  8 x 36" straight truss lengths
  4 x 46" straight truss lengths
  2 x 90° curved truss lengths
  1 x full set of quicklock connectors
  2 x adjustable tabletops
  3 x 50 watt spotlights

## **Graphics:**

Refer to related graphic template for specific information on sizes and bleeds.

### SIRIUS PIECE COUNT:































## SIRIUS TABLETOP ACCESSORY PIECE COUNT:



















## SIRIUS CASE COUNT:















## **SIRIUS GRAPHIC SPECS:**





#### Acceptable File formats:

Illustrator CS6 or below Photoshop CS6 or below

Art time will be charged if files need to be fixed or altered to meet guildlines. When sending files please be sure to include all support art (fonts, linked images, etc.)

## **Font Specifications:**

Fonts must be converted to outlines.

#### Bleeds:

All orbital truss graphics require specifics bleeds. The sizes listed above represent the finished graphic size. Please keep all logos, type and critical information at least 1" in from each edge of the finished graphic.

**Dye Sublimation:** 2" bleed around the perimeter.

#### Color:

All files are printed as CMYK form