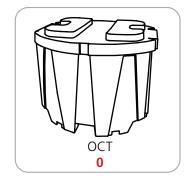

LAYS2GO

# **OESIKIT**





We are continually improving and modifying our product range and reserve the right to vary the specifications without prior notice. All dimensions and weights quoted are approximate and we accept no responsibility for variance. E&OE. See Graphic Templates for graphic bleed specifications.

### - Kit includes:

- 8 x 6-way junction boxes
  8 x 36" straight truss lengths
  4 x 46" straight truss lengths
  2 x 90° curved truss lengths
  1 x full set of quicklock connectors
  2 x adjustable tabletops
  3 x 50 watt spotlights

## **Graphics:**

Refer to related graphic template for specific information on sizes and bleeds.

### SIRIUS PIECE COUNT:































## SIRIUS TABLETOP ACCESSORY PIECE COUNT:



















## SIRIUS CASE COUNT:















## **SIRIUS GRAPHIC SPECS:**





#### Acceptable File formats:

Illustrator CS6 or below Photoshop CS6 or below

Art time will be charged if files need to be fixed or altered to meet guildlines. When sending files please be sure to include all support art (fonts, linked images, etc.)

## **Font Specifications:**

Fonts must be converted to outlines.

#### Bleeds:

All orbital truss graphics require specifics bleeds. The sizes listed above represent the finished graphic size. Please keep all logos, type and critical information at least 1" in from each edge of the finished graphic.

**Dye Sublimation:** 2" bleed around the perimeter.

#### Color:

All files are printed as CMYK format. All critical Pantone colors need to be called out in the file or specified on the order as Coated