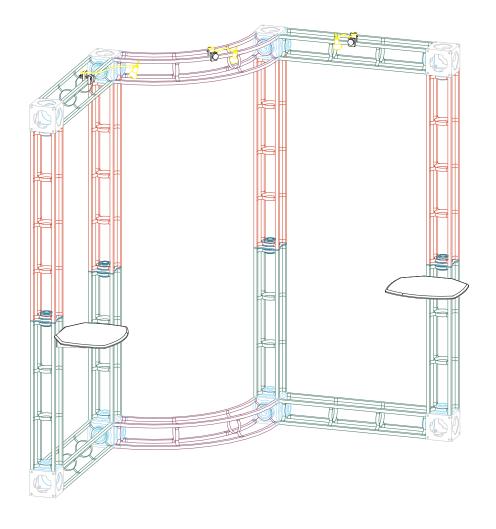

### - Kit includes:

- 8 x 6-way junction boxes
  8 x 36" straight truss lengths
  4 x 46" straight truss lengths
  2 x 90° curved truss lengths
  1 x full set of quicklock connectors
  2 x adjustable tabletops
  3 x 50 watt spotlights

### SIRIUS PIECE COUNT: