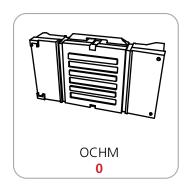

YS2GO

# **OESIKIT**





We are continually improving and modifying our product range and reserve the right to vary the specifications without prior notice. All dimensions and weights quoted are approximate and we accept no responsibility for variance. E&OE. See Graphic Templates for graphic bleed specifications.

### - Kit includes:

- 8 x 6-way junction boxes
  8 x 36" straight truss lengths
  4 x 46" straight truss lengths
  2 x 90° curved truss lengths
  1 x full set of quicklock connectors
  2 x adjustable tabletops
  3 x 50 watt spotlights

## **Graphics:**

Refer to related graphic template for specific information on sizes and bleeds.

### SIRIUS PIECE COUNT:































## SIRIUS TABLETOP ACCESSORY PIECE COUNT:



















## SIRIUS CASE COUNT:















## **SIRIUS GRAPHIC SPECS:**





#### Acceptable File formats:

Illustrator CS6 or below Photoshop CS6 or below

Art time will be charged if files need to be fixed or altered to meet guildlines. When sending files please be sure to include all support art (fonts, linked images, etc.)

## **Font Specifications:**

Fonts must be converted to outlines.

#### Bleeds:

All orbital truss graphics require specifics bleeds. The sizes listed above represent the finished graphic size. Please keep all logos, type and critical information at least 1" in from each edge of the finished graphic.

**Dye Sublimation:** 2" bleed around the perimeter.

#### Color:

All files are printed as CMYK format. All critical Pantone colors need to be called out in the file or specified on the order as Coated or