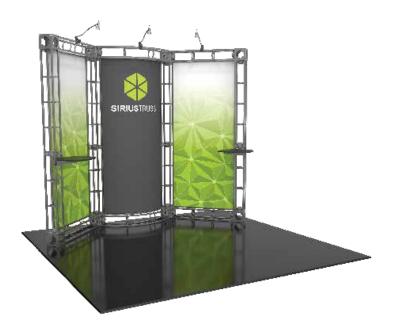

# **Orbus Sirius truss kit**

### - Kit includes:

- 8 x 6-way junction boxes
  8 x 36" straight truss lengths
  4 x 46" straight truss lengths
  2 x 90° curved truss lengths
  1 x full set of quicklock connectors
  2 x adjustable tabletops
  3 x 50 watt spotlights