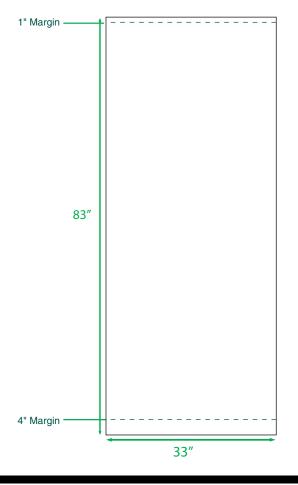

## POSTER SIZE AND MARGINS

Design poster at 33"x83" (document size). Use 1" and 4" margins as a reference ONLY when designing. Do not place any text/logos outside of these margins, in case poster should wrap into stand.

\* Have background color or image run the full 83" length of file. DO NOT leave white space inside margins- it may show when poster is upright in stand.

Phone: 1-877-223-6540 Email: sales@trtbanners.com