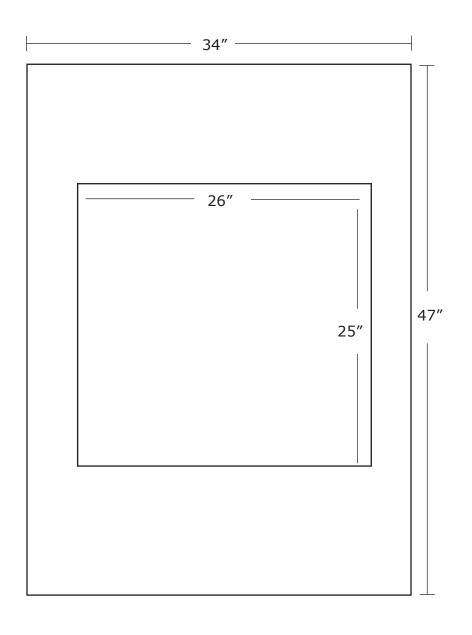

#### PHOTO FRAME - LARGE 34" X 47"

Artwork must be created to actual size and include the inside rectangle. The inside material will be removed to create the frame.

If using our template, please use the ClippingMask layer to create the shape.