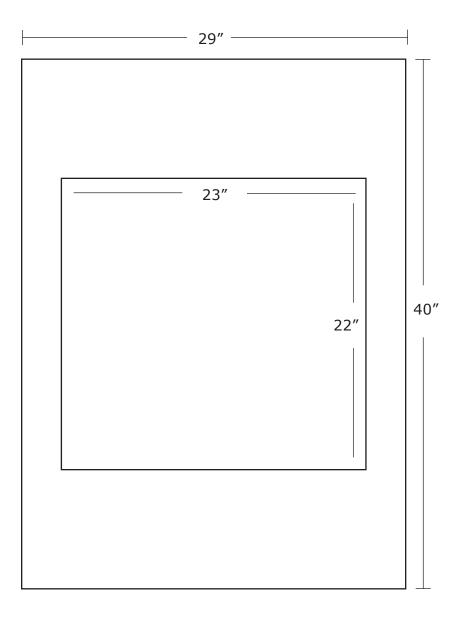

## PHOTO FRAME - MEDIUM 29" X 40"

Artwork must be created to actual size and include the inside rectangle. The inside material will be removed to create the frame.

*If using our template, please use the ClippingMask layer to create the shape. The Cut Line layer must remain in your final artwork.* 