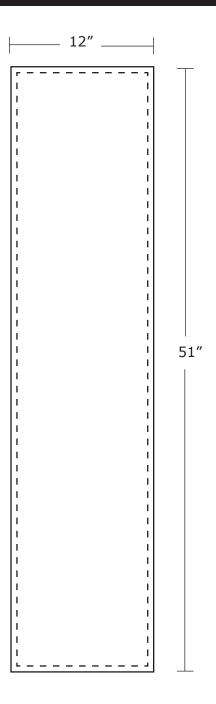

#### **FLOOR STANDING ROTATING LED LIGHT BOX -** 12" x 51"

Total Graphic Area: 12" x 51" Total Safe Area: 11" x 50"

Please include a 1/2'' margin on all sides. This area should be clear of all important information (logos, text etc.)