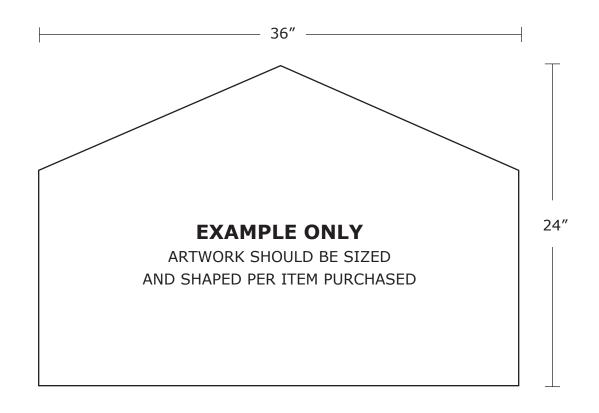

#### CUSTOM SHAPED YARD SIGNS - 36" X 24"

Artwork must be created to actual size of Yard Sign being ordered. The design you want printed should be clipped by the shape you want cut out.

For custom cut shape orders please include an eps or a vector pdf file with line on the outside of the artwork to define the shape you want cut out.