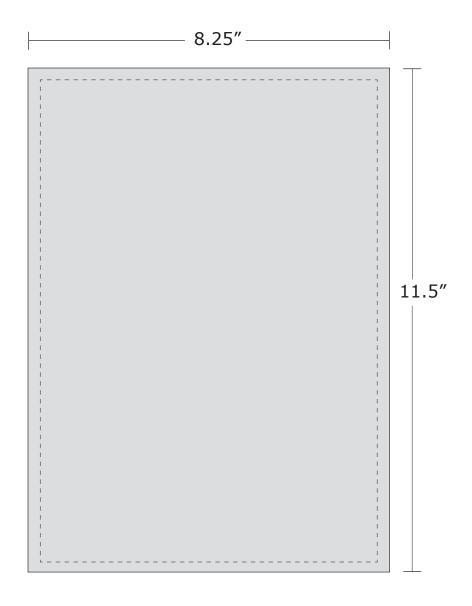

#### **SMALL POSTER STAND** 8.25" x 11.5"

Total Graphic Area: 8.25" x 11.5" Total Safe Area: 7.25" x 10.5"

Design file at actual size and have background color/photo go edge to edge. Keep all logos and text at least 0.5" from edge of page.